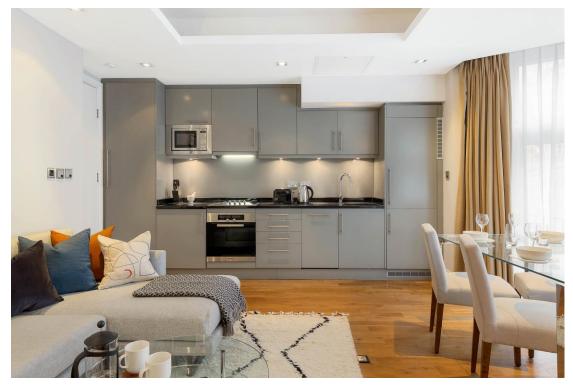

### Flat 1, 5 St. James's Street, SW1A 1EF

£850 per week | furnished | available December

- OPEN PLAN
  KITCHEN/DINING AND
  LIVING ROOM
- STUDY AREA
- BEDROOM

- INTEGRAL AUDIO/ALARM SYSTEM
- LUTRON LIGHTING
- I IFT
- AIR CONDITIONING

Located within a few yards of St. James' Palace and adjacent to Berry Brothers & Rudd, one of London's most historic wine merchants, the building consists of three superb pieds-a-terre. This high specification first floor flat offers the ultimate in modern sophistication, yet with the charm and elegance of this period house, sited in a world renowned location. It is designed with the latest technology and amenities include air conditioning, integrated audio, bespoke kitchen and a sophisticated security and alarm system.