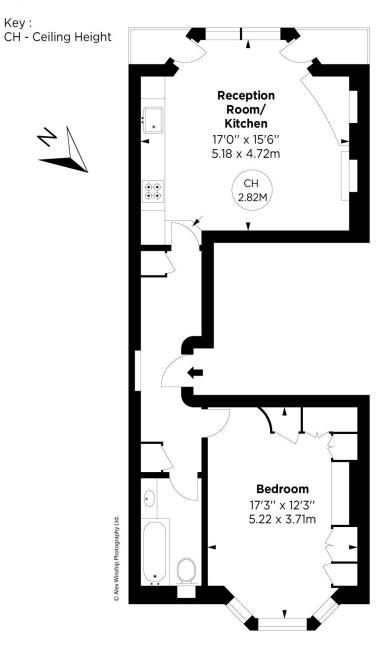

## APPROX. GROSS INTERNAL AREA \* 580 Sq Ft - 53.88 Sq M

This floorplan is for GUIDANCE ONLY and NOT FOR VALUATION purposes.

FIRST FLOOR

The Yacht Club, Chelsea Harbour, London SW10 0XA

The Yacht Club, Chelsea Harbour, London SW10 0XA

### Property type

Mid-floor flat

#### Total floor area

54 square metres

The Yacht Club, Chelsea Harbour, London SW10 0XA