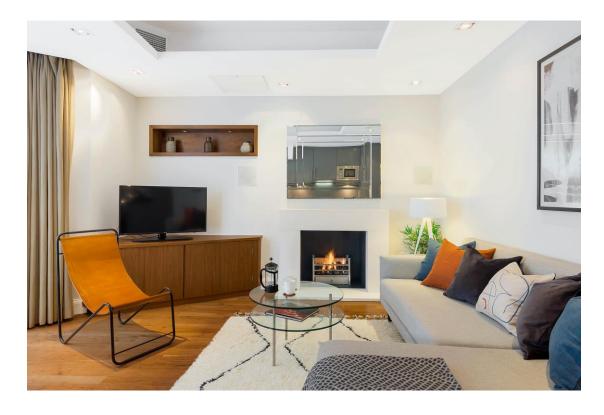

### Flat 1, 5 St. James's Street, SW1A 1EF

£850 per week | furnished | available December

- OPEN PLAN
  KITCHEN/DINING AND
  LIVING ROOM
- STUDY AREA
- BEDROOM

- INTEGRAL AUDIO/ALARM SYSTEM
- LUTRON LIGHTING
- I IFT
- AIR CONDITIONING

Located within a few yards of St. James' Palace and adjacent to Berry Brothers & Rudd, one of London's most historic wine merchants, the building consists of three superb pieds-a-terre. This high specification first floor flat offers the ultimate in modern sophistication, yet with the charm and elegance of this period house, sited in a world renowned location. It is designed with the latest technology and amenities include air conditioning, integrated audio, bespoke kitchen and a sophisticated security and alarm system.