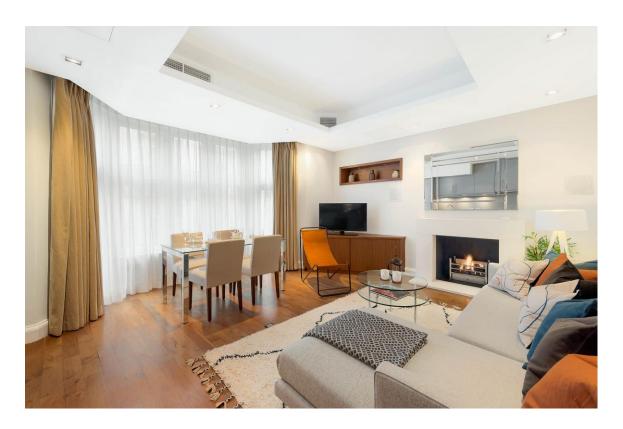

### Flat 1, 5 St. James's Street, SW1A 1EF

£850 per week | furnished | available December

- OPEN PLAN
  KITCHEN/DINING AND
  LIVING ROOM
- STUDY AREA
- BEDROOM

- INTEGRAL AUDIO/ALARM SYSTEM
- LUTRON LIGHTING
- I IFT
- AIR CONDITIONING

Located within a few yards of St. James' Palace and adjacent to Berry Brothers & Rudd, one of London's most historic wine merchants, the building consists of three superb pieds-a-terre. This high specification first floor flat offers the ultimate in modern sophistication, yet with the charm and elegance of this period house, sited in a world renowned location. It is designed with the latest technology and amenities include air conditioning, integrated audio, bespoke kitchen and a sophisticated security and alarm system.