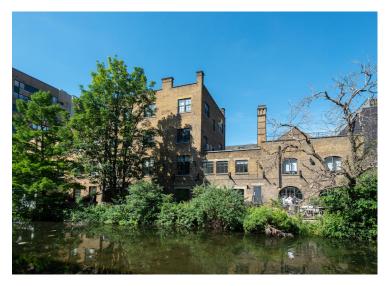

#### Location

Located on Wharf Road, Waterside is ideally positioned in the heart of North London. With easy access to major transport links, including nearby Angel and Old Street stations, the area is well-connected and offers a vibrant mix of local amenities, cafés, and restaurants. This estate is uniquely located overlooking the Wenlock Basin which leads into the Regents Canal. This is an amenity enjoyed by all tenants who use the landscaped water's edge during lunch time as a communal place to meet, eat and relax.

#### **Description**

Discover the charm of Waterside, offering an exceptional opportunity to rent office units in a character-filled warehouse building. Overlooking the serene Wenlock Basin, this estate combines historic charm with modern convenience. Once a Victorian printing factory, the building proudly showcases original features such as cobbled stone floors, large factory windows, and the iconic exterior cranes.