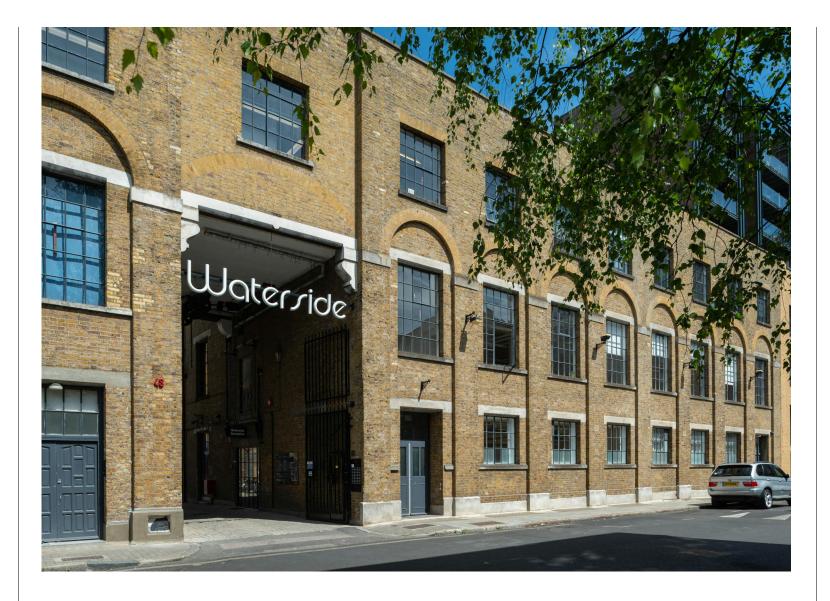

#### Location

Located on Wharf Road, Waterside is ideally positioned in the heart of North London. With easy access to major transport links, including nearby Angel and Old Street stations, the area is well-connected and offers a vibrant mix of local amenities, cafés, and restaurants. This estate is uniquely located overlooking the Wenlock Basin which leads into the Regents Canal. This is an amenity enjoyed by all tenants who use the landscaped water's edge during lunch time as a communal place to meet, eat and relax.

#### **Description**

Discover the charm of Waterside, offering an exceptional opportunity to rent office units in a character-filled warehouse building. Overlooking the serene Wenlock Basin, this estate combines historic charm with modern convenience. Once a Victorian printing factory, the building proudly showcases original features such as cobbled stone floors, large factory windows, and the iconic exterior cranes.