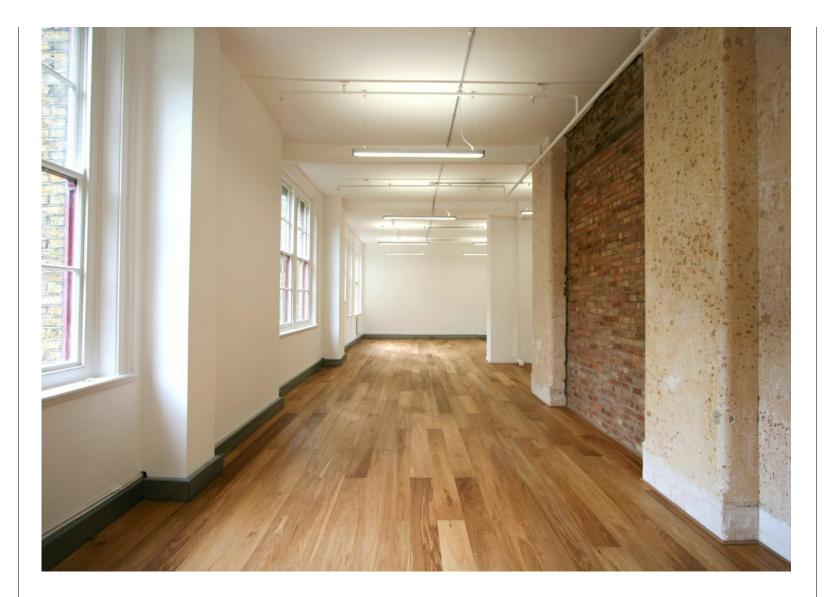

#### **Amenities**

- Great Ceiling Height and Natural Light
- Communal Amenities: Cafe, Outdoor Space in Courtyard, Commissionnaire
- Demised WC's and Shower
- Onsite Comissionnaire
- Kitchenette
- **-** Exposed Original Brickwork

#### **Description**

Discover the charm of Waterside, offering an exceptional opportunity to rent office units in a character-filled warehouse building. Overlooking the serene Wenlock Basin, this estate combines historic charm with modern convenience. Once a Victorian printing factory, the building proudly showcases original features such as cobbled stone floors, large factory windows, and the iconic exterior cranes.