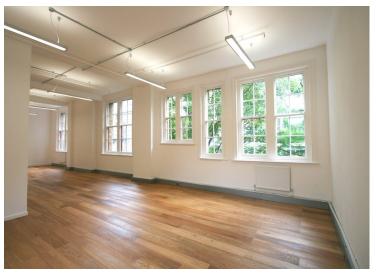

#### **Amenities**

- Great Ceiling Height and Natural Light
- Communal Amenities: Cafe, Outdoor Space in Courtyard, Commissionnaire
- Demised WC's and Shower
- Onsite Comissionnaire
- Kitchenette
- **-** Exposed Original Brickwork

#### **Description**

Discover the charm of Waterside, offering an exceptional opportunity to rent office units in a character-filled warehouse building. Overlooking the serene Wenlock Basin, this estate combines historic charm with modern convenience. Once a Victorian printing factory, the building proudly showcases original features such as cobbled stone floors, large factory windows, and the iconic exterior cranes.