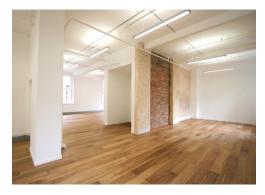

#### **Amenities**

- Great Ceiling Height and Natural Light
- Communal Amenities: Cafe, Outdoor Space in Courtyard, Commissionnaire
- Demised WC's and Shower
- Onsite Comissionnaire
- Kitchenette
- **-** Exposed Original Brickwork

#### **Description**

Discover the charm of Waterside, offering an exceptional opportunity to rent office units in a character-filled warehouse building. Overlooking the serene Wenlock Basin, this estate combines historic charm with modern convenience. Once a Victorian printing factory, the building proudly showcases original features such as cobbled stone floors, large factory windows, and the iconic exterior cranes.