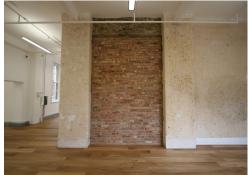

#### **Amenities**

- Great Ceiling Height and Natural Light
- Communal Amenities: Cafe, Outdoor Space in Courtyard, Commissionnaire
- Demised WC's and Shower
- Onsite Comissionnaire
- Kitchenette
- **-** Exposed Original Brickwork

#### **Description**

Discover the charm of Waterside, offering an exceptional opportunity to rent office units in a character-filled warehouse building. Overlooking the serene Wenlock Basin, this estate combines historic charm with modern convenience. Once a Victorian printing factory, the building proudly showcases original features such as cobbled stone floors, large factory windows, and the iconic exterior cranes.