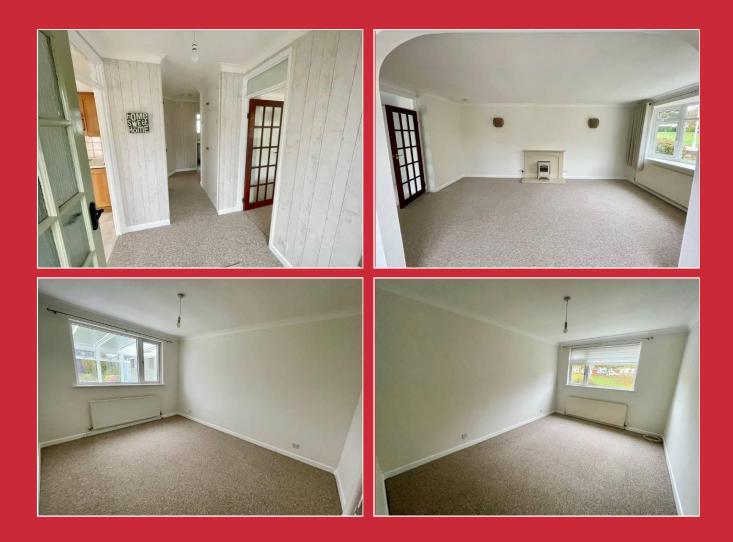

Upon entering the property there is a hallway which serves all principal rooms. The excellent living room overlooks the front garden and has the benefit of an additional wide arched area which could be utilised as dining space if desired. The well fitted kitchen comprises a range of appliances together with boiler cupboard. This room overlooks the pleasant south westerly facing secluded rear garden. From the kitchen a glazed panelled door leads to a most useful side porchway with doors to the front and rear.

There is excellent storage in the hallway including an airing/linen cupboard together with access hatch to the loft space. Two double bedrooms, together with a fully tiled bathroom complete the picture. Once in the delightful rear garden, there is a self-contained garden room adjacent to the property, whilst the remainder of the garden has a level lawned area bordered by a variety of shrubs and timber panelled fencing. Timber garden store, external power supply and outside tap. An excellent driveway provides parking and continues to the attached garage which has a metal up and over door, together with an internal measurement of approximately 16' x 8'.