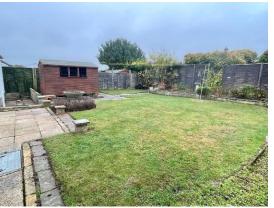

There is excellent storage in the hallway including an airing/linen cupboard together with access hatch to the loft space. Two double bedrooms, together with a fully tiled bathroom complete the picture. Once in the delightful rear garden, there is a self-contained garden room adjacent to the property, whilst the remainder of the garden has a level lawned area bordered by a variety of shrubs and timber panelled fencing. Timber garden store, external power supply and outside tap. An excellent driveway provides parking and continues to the attached garage which has a metal up and over door, together with an internal measurement of approximately 16' x 8'.