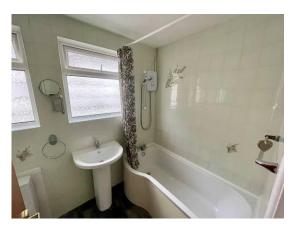

There is excellent storage in the hallway including an airing/linen cupboard together with access hatch to the loft space. Two double bedrooms, together with a fully tiled bathroom complete the picture. Once in the delightful rear garden, there is a self-contained garden room adjacent to the property, whilst the remainder of the garden has a level lawned area bordered by a variety of shrubs and timber panelled fencing. Timber garden store, external power supply and outside tap. An excellent driveway provides parking and continues to the attached garage which has a metal up and over door, together with an internal measurement of approximately 16' x 8'.