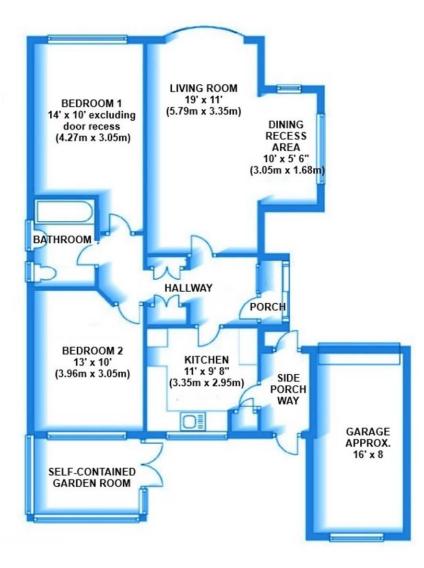

Upon entering the property there is a hallway which serves all principal rooms. The excellent living room overlooks the front garden and has the benefit of an additional wide arched area which could be utilised as dining space if desired. The well fitted kitchen comprises a range of appliances together with boiler cupboard. This room overlooks the pleasant south westerly facing secluded rear garden. From the kitchen a glazed panelled door leads to a most useful side porchway with doors to the front and rear.

There is excellent storage in the hallway including an airing/linen cupboard together with access hatch to the loft space. Two double bedrooms, together with a fully tiled bathroom complete the picture. Once in the delightful rear garden, there is a self-contained garden room adjacent to the property, whilst the remainder of the garden has a level lawned area bordered by a variety of shrubs and timber panelled fencing. Timber garden store, external power supply and outside tap. An excellent driveway provides parking and continues to the attached garage which has a metal up and over door, together with an internal measurement of approximately 16' x 8'.