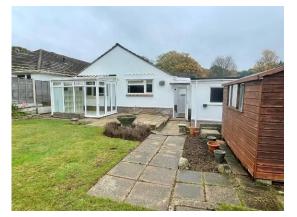

## **The Property**

The property forms part of a continually sought after development of similar bungalows constructed in the 1960s and is quietly situated overlooking an area of designated 'green' space.

There is excellent storage in the hallway including an airing/linen cupboard together with access hatch to the loft space. Two double bedrooms, together with a fully tiled bathroom complete the picture. Once in the delightful rear garden, there is a self-contained garden room adjacent to the property, whilst the remainder of the garden has a level lawned area bordered by a variety of shrubs and timber panelled fencing. Timber garden store, external power supply and outside tap. An excellent driveway provides parking and continues to the attached garage which has a metal up and over door, together with an internal measurement of approximately 16' x 8'.