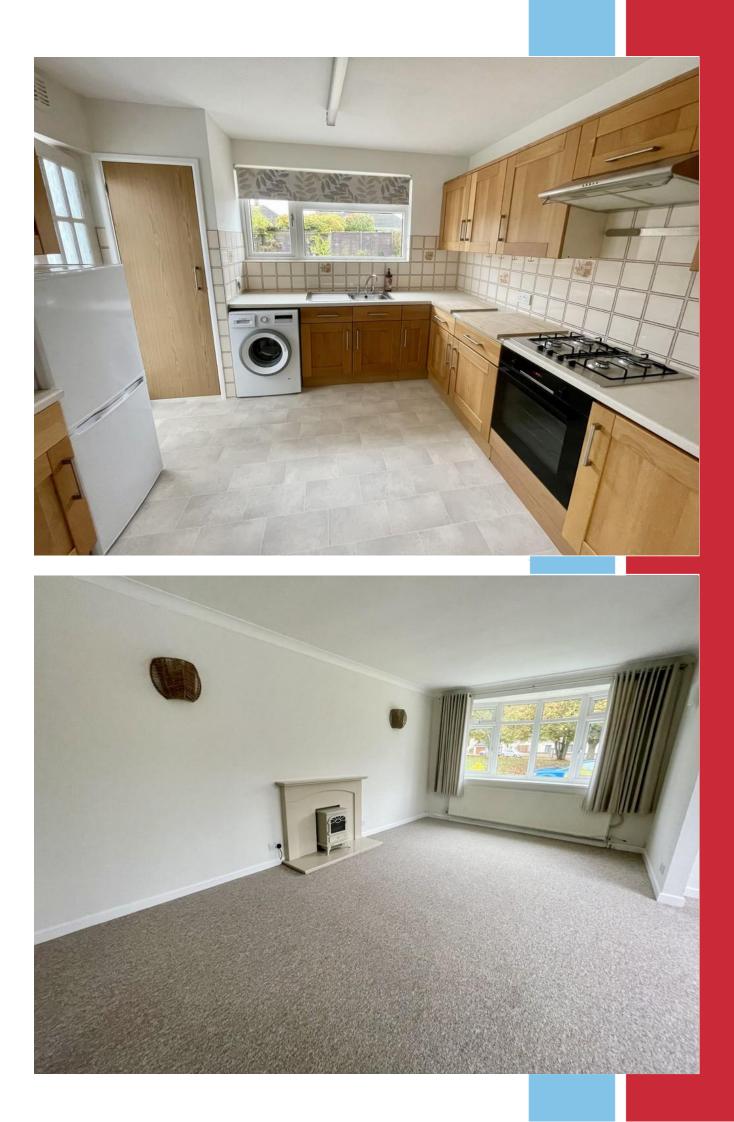

Upon entering the property there is a hallway which serves all principal rooms. The excellent living room overlooks the front garden and has the benefit of an additional wide arched area which could be utilised as dining space if desired. The well fitted kitchen comprises a range of appliances together with boiler cupboard. This room overlooks the pleasant south westerly facing secluded rear garden. From the kitchen a glazed panelled door leads to a most useful side porchway with doors to the front and rear.