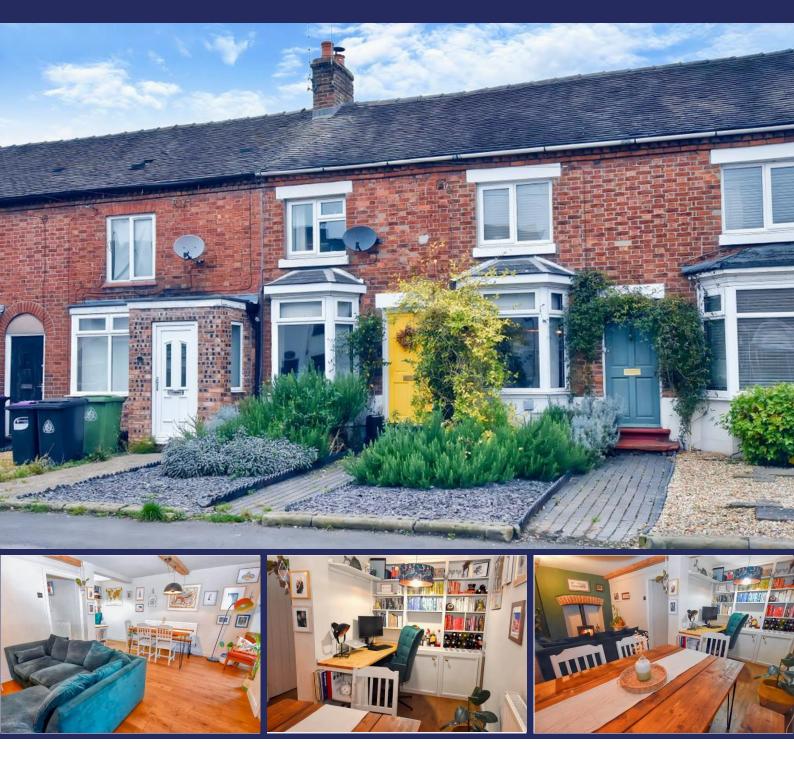

### Helping you move

62 Shrewsbury Road, Market Drayton, TF9 3DL A gorgeous Character Cottage with a larger-than-average rear Garden, Open Plan Lounge/Dining/Study area with an inglenook fireplace housing a log burning stove, and two Double Bedrooms.

#### Overview

- Two Bedroom Mid-Terraced Character Cottage
- Full of Original Features
- Open Plan Lounge/Dining/Study area with Inglenook Fireplace
- Kitchen with Rangemaster Cooker and Integrated Appliances
- Utility, Ground Floor Bathroom
- Two Double Bedrooms
- Long Rear Garden, On Road
  Parking
- Council Tax Band B
- Energy Rating D

#### **Brief Description**

To the ground floor is the gorgeous Open Plan Lounge/Dining/Study with two bay windows to the front aspect, a feature inglenook fireplace housing a log burning stove and a study area with built-in desk and storage. The L-shaped Kitchen has a brick inglenook fireplace with Range Master Cooker that's included in the sale, smart Shaker-style units with wooden work surfaces and integrated fridge freezer and unit to match the Kitchen with a Belfast sink and integrated dishwasher. The Bathroom has a shower over the bathtub and a cupboard housing the Baxi combination boiler, and the Utility has space for your washing machine and tumble dryer, and a door out to the rear Garden. Returning to the Kitchen and stairs lead up to the first floor where you'll find two good-size Double Bedrooms.

The outside space to the rear is a really good size, with plenty of grassed areas and mature flowerbeds, trees and shrubs.