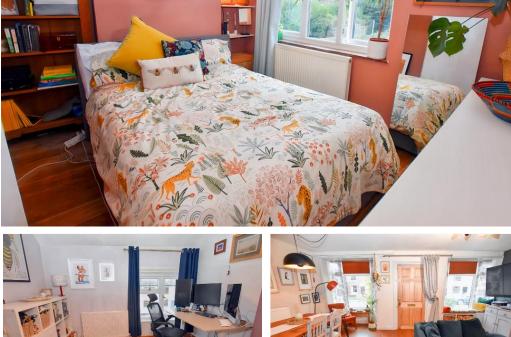

#### **Brief Description**

To the ground floor is the gorgeous Open Plan Lounge/Dining/Study with two bay windows to the front aspect, a feature inglenook fireplace housing a log burning stove and a study area with built-in desk and storage. The L-shaped Kitchen has a brick inglenook fireplace with Range Master Cooker that's included in the sale, smart Shaker-style units with wooden work surfaces and integrated fridge freezer and unit to match the Kitchen with a Belfast sink and integrated dishwasher. The Bathroom has a shower over the bathtub and a cupboard housing the Baxi combination boiler, and the Utility has space for your washing machine and tumble dryer, and a door out to the rear Garden. Returning to the Kitchen and stairs lead up to the first floor where you'll find two good-size Double Bedrooms.