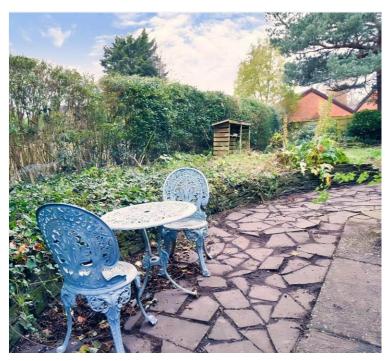

The outside space to the rear is a really good size, with plenty of grassed areas and mature flowerbeds, trees and shrubs.