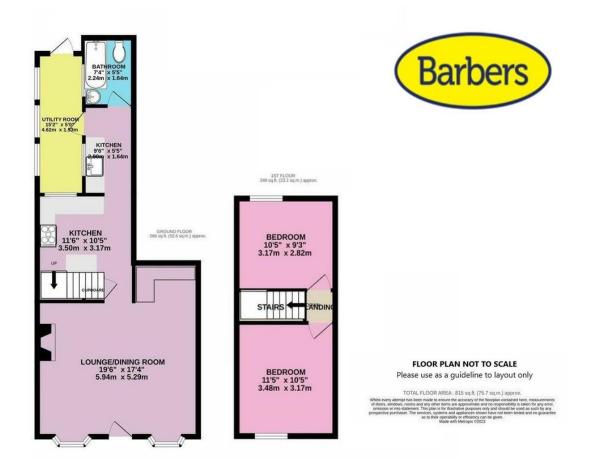

#### Overview

- Two Bedroom Mid-Terraced Character Cottage
- Full of Original Features
- Open Plan Lounge/Dining/Study area with Inglenook Fireplace
- Kitchen with Rangemaster Cooker and Integrated Appliances
- Utility, Ground Floor Bathroom
- Two Double Bedrooms
- Long Rear Garden, On Road
  Parking
- Council Tax Band B
- Energy Rating D

#### **Brief Description**

To the ground floor is the gorgeous Open Plan Lounge/Dining/Study with two bay windows to the front aspect, a feature inglenook fireplace housing a log burning stove and a study area with built-in desk and storage. The L-shaped Kitchen has a brick inglenook fireplace with Range Master Cooker that's included in the sale, smart Shaker-style units with wooden work surfaces and integrated fridge freezer and unit to match the Kitchen with a Belfast sink and integrated dishwasher. The Bathroom has a shower over the bathtub and a cupboard housing the Baxi combination boiler, and the Utility has space for your washing machine and tumble dryer, and a door out to the rear Garden. Returning to the Kitchen and stairs lead up to the first floor where you'll find two good-size Double Bedrooms.