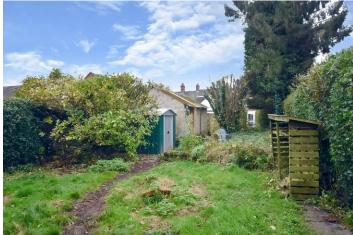

The outside space to the rear is a really good size, with plenty of grassed areas and mature flowerbeds, trees and shrubs.