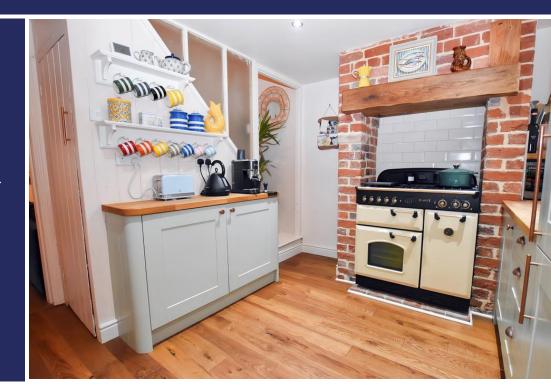

#### **Brief Description**

To the ground floor is the gorgeous Open Plan Lounge/Dining/Study with two bay windows to the front aspect, a feature inglenook fireplace housing a log burning stove and a study area with built-in desk and storage. The L-shaped Kitchen has a brick inglenook fireplace with Range Master Cooker that's included in the sale, smart Shaker-style units with wooden work surfaces and integrated fridge freezer and unit to match the Kitchen with a Belfast sink and integrated dishwasher. The Bathroom has a shower over the bathtub and a cupboard housing the Baxi combination boiler, and the Utility has space for your washing machine and tumble dryer, and a door out to the rear Garden. Returning to the Kitchen and stairs lead up to the first floor where you'll find two good-size Double Bedrooms.