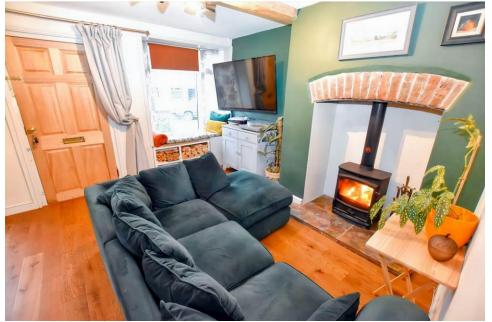

#### **Brief Description**

To the ground floor is the gorgeous Open Plan Lounge/Dining/Study with two bay windows to the front aspect, a feature inglenook fireplace housing a log burning stove and a study area with built-in desk and storage. The L-shaped Kitchen has a brick inglenook fireplace with Range Master Cooker that's included in the sale, smart Shaker-style units with wooden work surfaces and integrated fridge freezer and unit to match the Kitchen with a Belfast sink and integrated dishwasher. The Bathroom has a shower over the bathtub and a cupboard housing the Baxi combination boiler, and the Utility has space for your washing machine and tumble dryer, and a door out to the rear Garden. Returning to the Kitchen and stairs lead up to the first floor where you'll find two good-size Double Bedrooms.