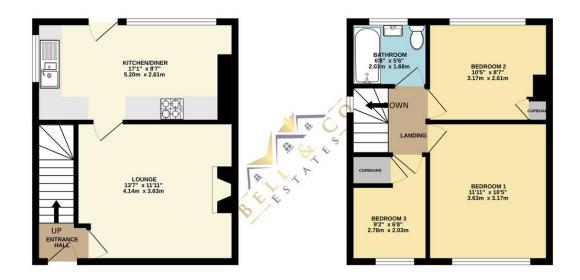

GROUND FLOOR 336 sq.ft. (31.2 sq.m.) approx.

1ST FLOOR 347 sq.ft. (32.2 sq.m.) approx.

## TOTAL FLOOR AREA: 683 sq.ft. (63.4 sq.m.) approx

Whilst every attempt has been made to ensure the accuracy of the floorplan contained here, measurements of doors, vindows, comes and any other items are appointment and no responsibility is taken for any error, omission or mis-statement. This plan is for illustrative purposes only and should be used as such by any prospective purchaser. The services, systems and appliances shown have not been tested and no guarantee as to the find the properability or efficiency can be given.