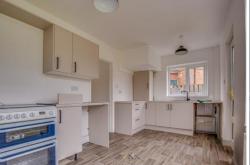

## Guide Price £210,000 to £220,000

Bell & Co Estates is thrilled to present this newly refurbished three-bedroom semi-detached home in Woodhouse, offered with no onward chain. Perfect for families or first-time buyers, this property has been fully updated and is ready to move straight into. Step into the welcoming entrance hallway that leads into a large, front-facing living room—a bright and spacious area ideal for relaxing and entertaining. The newly fitted modern kitchen offers a sleek design with integrated appliances, ample cupboard space, and a door leading directly into the rear garden, making outdoor dining convenient and enjoyable. Additional understairs storage provides extra space for household essentials. The first floor houses two generous bedrooms and a further single bedroom, offering ample space for family members or a home office. The newly fitted bathroom is equipped with a shower over bath, wash basin, and WC, with a contemporary finish. To the front of the property, a driveway offers off-road parking, and a grassed area adds curb appeal. A side gate leads into the spacious rear garden, which features a lawn and patio area—ideal for outdoor entertaining, gardening, or play. Conveniently located near local amenities, transport links, and schools, this property is well-suited for families or those seeking easy access to community resources. This move-in ready home won't last long!