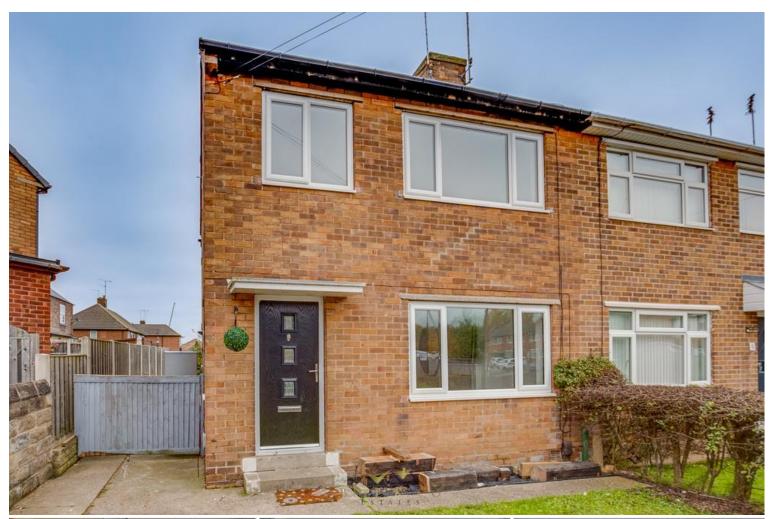

## 3 Rodman Drive | Woodhouse | S13 9WN

## Guide Price £190,000 to £200,000

Bell & Co Estates is thrilled to present this newly refurbished three-bedroom semi-detached home in Woodhouse, offered with no onward chain. Perfect for families or first-time buyers, this property has been fully updated and is ready to move straight into. Step into the welcoming entrance hallway that leads into a large, front-facing living room—a bright and spacious area ideal for relaxing and entertaining. The newly fitted modern kitchen offers a sleek design with integrated appliances, ample cupboard space, and a door leading directly into the rear garden, making outdoor dining convenient and enjoyable. Additional understairs storage provides extra space for household essentials. The first floor houses two generous bedrooms and a further single bedroom, offering ample space for family members or a home office. The newly fitted bathroom is equipped with a shower over bath, wash basin, and WC, with a contemporary finish. To the front of the property, a driveway offers off-road parking, and a grassed area adds curb appeal. A side gate leads into the spacious rear garden, which features a lawn and patio area—ideal for outdoor entertaining, gardening, or play. Conveniently located near local amenities, transport links, and schools, this property is well-suited for families or those seeking easy access to community resources. This move-in ready home won't last long!