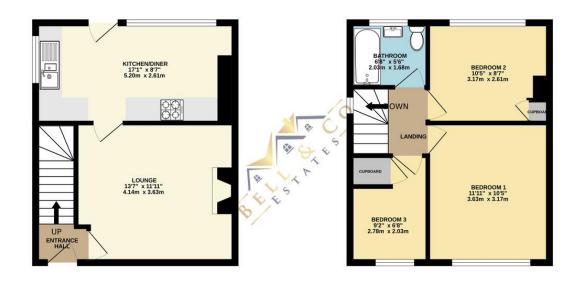

GROUND FLOOR 336 sq.ft. (31.2 sq.m.) approx.

1ST FLOOR 347 sq.ft. (32.2 sq.m.) approx.

## TOTAL FLOOR AREA: 683 sq.ft. (63.4 sq.m.) approx

Whilst every attempt has been made to ensure the accuracy of the floorplan contained here, measurements of doors, windows, rooms and any othe items are approximate and no responsibility is taken for any error, omission or mis-statement. This plan is for illustrainey purposes only and should be used as such by any prospective purchaser. The services, systems and appliances shown have not been tested and no guarantee as to their operability or efficiency can be given.