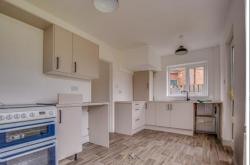

## Guide Price £190,000 to £200,000

Bell & Co Estates is thrilled to present this newly refurbished three-bedroom semi-detached home in Woodhouse, offered with no onward chain. Perfect for families or first-time buyers, this property has been fully updated and is ready to move straight into. Step into the welcoming entrance hallway that leads into a large, front-facing living room—a bright and spacious area ideal for relaxing and entertaining. The newly fitted modern kitchen offers a sleek design with integrated appliances, ample cupboard space, and a door leading directly into the rear garden, making outdoor dining convenient and enjoyable. Additional understairs storage provides extra space for household essentials. The first floor houses two generous bedrooms and a further single bedroom, offering ample space for family members or a home office. The newly fitted bathroom is equipped with a shower over bath, wash basin, and WC, with a contemporary finish. To the front of the property, a driveway offers off-road parking, and a grassed area adds curb appeal. A side gate leads into the spacious rear garden, which features a lawn and patio area—ideal for outdoor entertaining, gardening, or play. Conveniently located near local amenities, transport links, and schools, this property is well-suited for families or those seeking easy access to community resources. This move-in ready home won't last long!