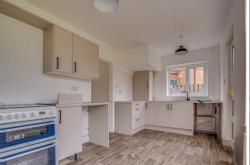

## Guide Price £180,000 to £190,000

Bell & Co Estates is thrilled to present this newly refurbished three-bedroom semi-detached home in Woodhouse, offered with no onward chain. Perfect for families or first-time buyers, this property has been fully updated and is ready to move straight into. Step into the welcoming entrance hallway that leads into a large, front-facing living room—a bright and spacious area ideal for relaxing and entertaining. The newly fitted modern kitchen offers a sleek design with integrated appliances, ample cupboard space, and a door leading directly into the rear garden, making outdoor dining convenient and enjoyable. Additional understairs storage provides extra space for household essentials. The first floor houses two generous bedrooms and a further single bedroom, offering ample space for family members or a home office. The newly fitted bathroom is equipped with a shower over bath, wash basin, and WC, with a contemporary finish. To the front of the property, a driveway offers off-road parking, and a grassed area adds curb appeal. A side gate leads into the spacious rear garden, which features a lawn and patio area—ideal for outdoor entertaining, gardening, or play. Conveniently located near local amenities, transport links, and schools, this property is well-suited for families or those seeking easy access to community resources. This move-in ready home won't last long!