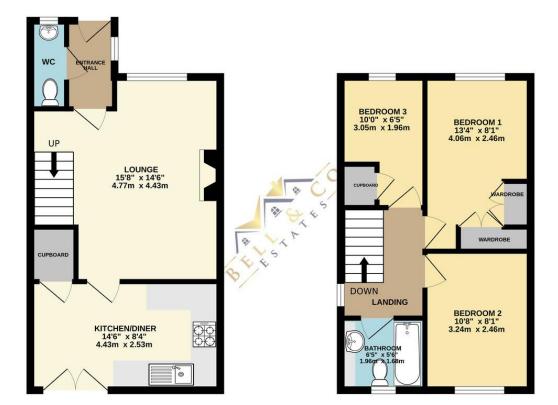

GROUND FLOOR 371 sq.ft. (34.5 sq.m.) approx.

1ST FLOOR 348 sq.ft. (32.3 sq.m.) approx.