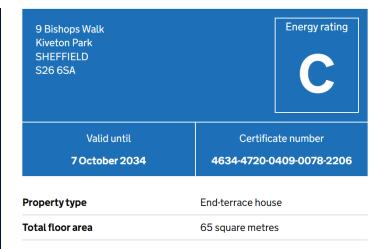

le storage. The second bedroom is also generously sized, while the third bedroom includes an airing cupboard. The modern family bathroom is complete with a shower over the bath, wash basin, and WC, finished to a high standard. To the front of the property, there are two allocated parking spaces with the potential for additional parking due to its end-of-row position. A side gate provides easy access to the private rear garden. The garden is designed for low maintenance, featuring a patio area, steps down to a pebbled section, and a charming summer house.



GROUND FLOOR 371 sq.ft. (34.5 sq.m.) approx.

1ST FLOOR 348 sq.ft. (32.3 sq.m.) approx.



## **Contact Details**

79 Wales Road Kiveton Park Sheffield South Yorkshire S26 6RA

www.bellcoestates.com info@bellcoestates.com 03333 580590



Agents Note: Whilst every care has been taken to prepare these sales particulars, they are for guidance purposes only. All measurements are approximate are for general guidance purposes only and whilst every care has been taken to ensure their accuracy, they should not be relied upon and potential buyers are advised to recheck the measurements