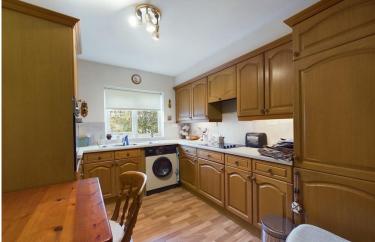

#### **KITCHEN**

8' 8" x 10' 11" (2.64m x 3.33m) With a range of fitted floor and wall units. 1 1/2 bowl stainless steel sink unit. Integral fridge/freezer. Eye level oven, ceramic hob and extractor over. Partly tiled walls and UPVC double glazed window. Electric storage heater. Space for a washing machine.