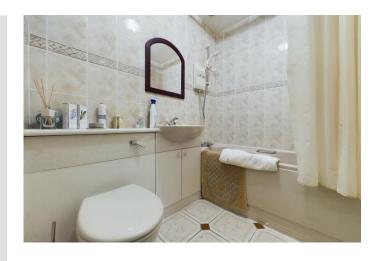

#### **BATHROOM**

7' 0" x 5' 5" (2.13m x 1.65m) With a suite of a WC, wash hand basin and paneled bath with shower over. Tiled floor and tiled walls. Extractor fan and electric storage heater.

changing-home.co.uk 01244 345664