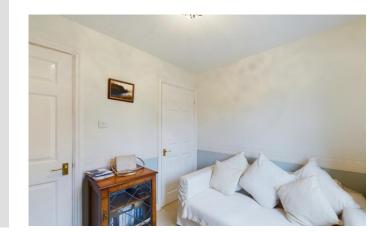

#### **LOUNGE**

10' 3" x 14' 4" (3.12m x 4.37m) With a UPVC double glazed window, dado rail and electric storage heater. Feature fireplace with timber mantle.