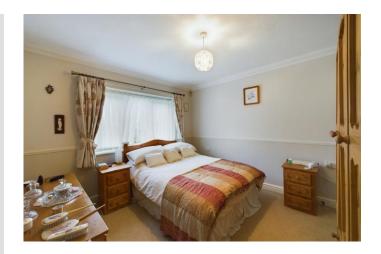

## **BEDROOM 1**

11' 3" x 10' 3" (3.43m x 3.12m) With built in cupboard and UPVC double glazed window.

#### **BEDROOM 2**

8' 9" x 7' 6" (2.67m x 2.29m) With a built in wardrobe, UPVC double glazed window and electric storage heater.