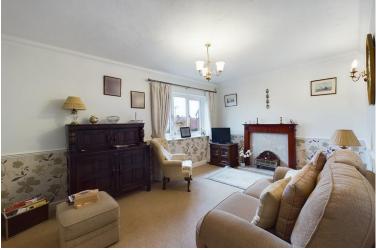

#### **LOUNGE**

10' 3" x 14' 4" (3.12m x 4.37m) With a UPVC double glazed window, dado rail and electric storage heater. Feature fireplace with timber mantle.