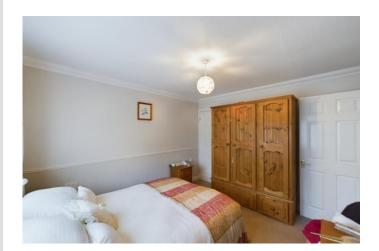

## **BEDROOM 1**

11' 3" x 10' 3" (3.43m x 3.12m) With built in cupboard and UPVC double glazed window.

#### **BEDROOM 2**

8' 9" x 7' 6" (2.67m x 2.29m) With a built in wardrobe, UPVC double glazed window and electric storage heater.