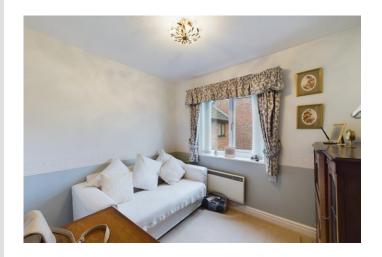

#### **LOUNGE**

10' 3" x 14' 4" (3.12m x 4.37m) With a UPVC double glazed window, dado rail and electric storage heater. Feature fireplace with timber mantle.