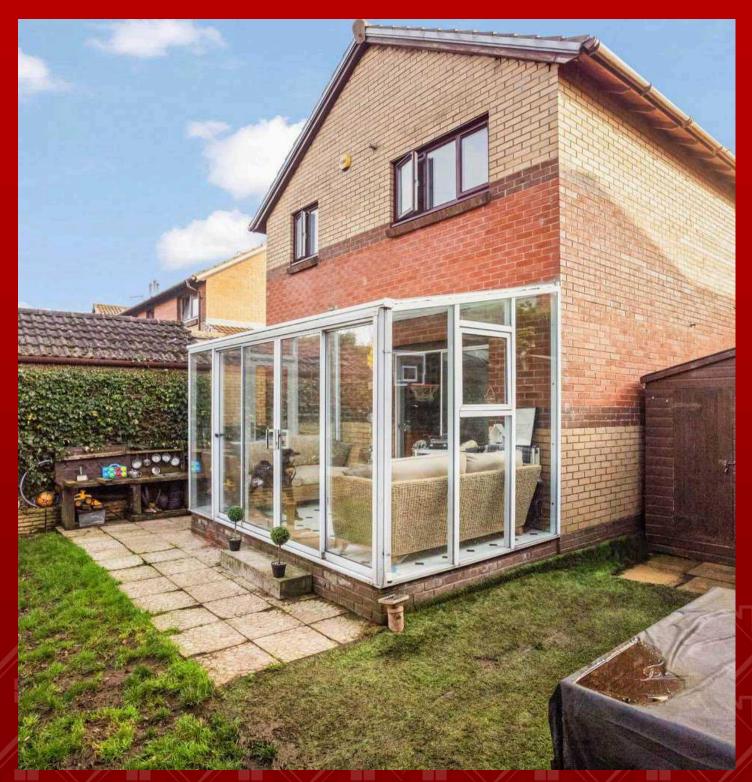

# 71 Bailielands

Linlithgow, Linlithgow

Chloe Mason with RE/MAX Estates is proud to present to the market this charming three-bedroom family home, set in a desirable location. Featuring a spacious lounge, a modern kitchen with garden views, and a versatile conservatory that opens to the beautifully landscaped rear garden.

## Conservatory

With lovely views of the beautifully landscaped rear garden, this versatile conservatory offers direct access to the outdoors. Spacious enough for comfortable furnishings, it's ideal as an additional lounging area or for hosting gatherings, seamlessly blending indoor and outdoor living.

### **REAR GARDEN**

The rear garden is beautifully laid to lawn, offering a peaceful space with fencing for added privacy. A paved patio path leads to a generous patio area, perfect for garden furnishings and outdoor relaxation. Additionally, a shed provides useful storage space, completing this well-maintained outdoor area.