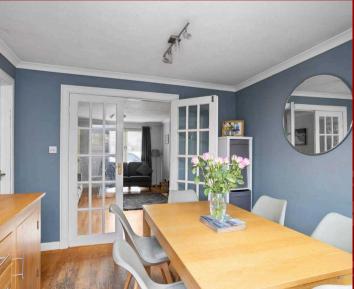

# **Dining Room**

Accessible from both the lounge and kitchen, this elegant dining room features double doors that can be opened to create a seamless, open-plan flow. The space is perfect for hosting formal meals and gatherings, offering beautiful views of the garden through the adjoining conservatory. A charming setting to dine and entertain while enjoying the outdoor scenery.