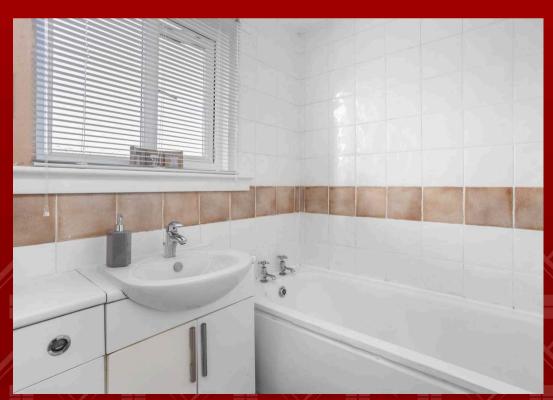

#### **Bathroom**

This well-appointed bathroom accommodates all bedrooms and features an electric shower over the bath, a white WC, and a white sink with a vanity unit providing additional storage. A rear-facing frosted window ensures privacy, while the partially tiled walls add both style and functionality.