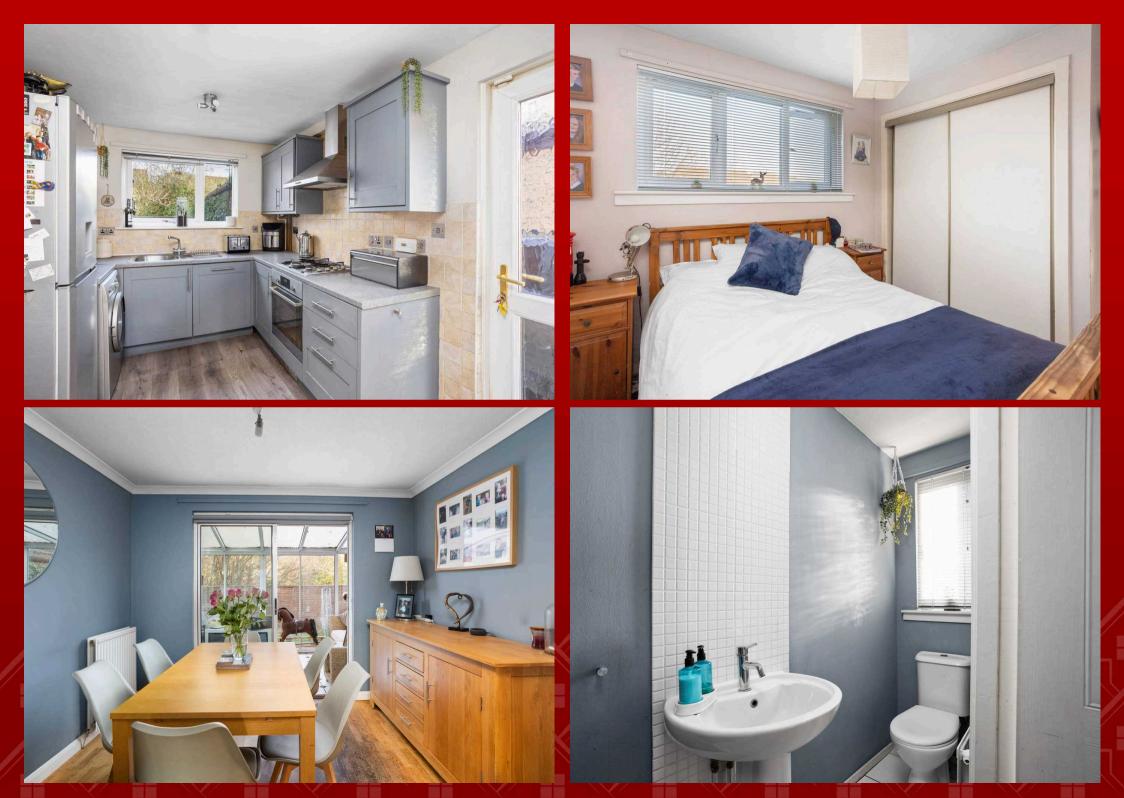

# **Dining Room**

Accessible from both the lounge and kitchen, this elegant dining room features double doors that can be opened to create a seamless, open-plan flow. The space is perfect for hosting formal meals and gatherings, offering beautiful views of the garden through the adjoining conservatory. A charming setting to dine and entertain while enjoying the outdoor scenery.

#### **Kitchen**

Overlooking the garden grounds, this well-appointed kitchen features sleek gloss wall and base units, providing ample storage. A convenient side door leads to the exterior and garage, enhancing accessibility. The kitchen includes an integrated dishwasher, oven, and four-burner gas hob with an extractor hood, along with designated space for a fridge-freezer and washing machine. A practical and stylish space designed for both functionality and ease.

#### Master Bedroom

Overlooking the tranquil rear garden, this generous master bedroom features fitted sliding-door wardrobes that provide ample storage. The room is finished with soft carpeted flooring and neutral decor, creating a calming and inviting retreat.

#### **Bathroom**

This well-appointed bathroom accommodates all bedrooms and features an electric shower over the bath, a white WC, and a white sink with a vanity unit providing additional storage. A rear-facing frosted window ensures privacy, while the partially tiled walls add both style and functionality.