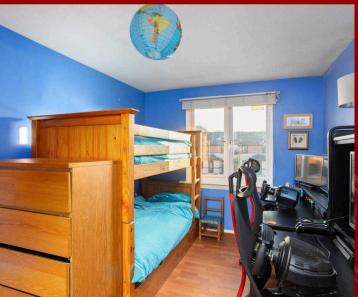

#### Bedroom 2

A generously sized double bedroom, offering plenty of space for bedroom furniture. It features sliding double mirror wardrobes for ample storage, laminate flooring, and a front-facing window that fills the room with natural light, creating a bright and airy atmosphere.

#### Bedroom 3

A thoughtfully decorated room with a modern touch, offering ample storage space and laminate flooring. The front-facing window brings in natural light, and there is plenty of room for bedroom furnishings, making it a comfortable and versatile space.