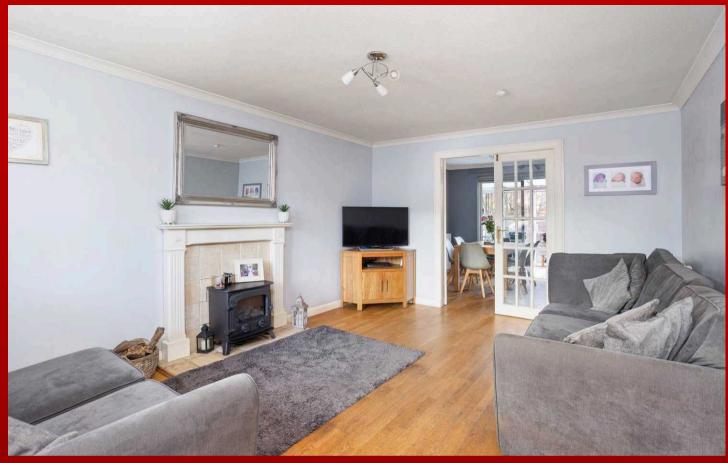

#### Lounge

This welcoming lounge features a beautiful mantelpiece, creating a warm, cozy atmosphere. The front-facing window fills the room with natural light, enhancing the neutral decor and stylish laminate flooring. With ample room for comfortable lounging furniture and easy access to the dining room, this space is ideal for relaxing or entertaining guests.