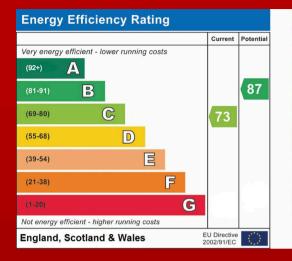

Council Tax band: E

EPC Energy Efficiency Rating: C

EPC Environmental Impact Rating: C