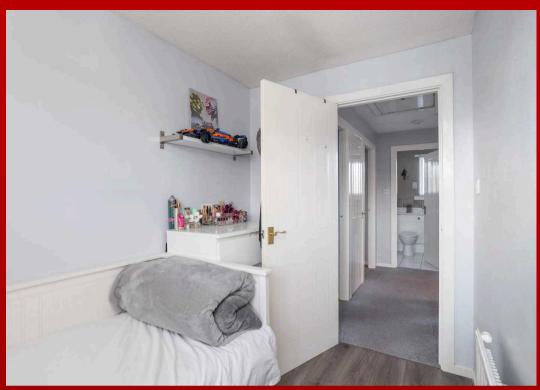

#### Bedroom 3

A thoughtfully decorated room with a modern touch, offering ample storage space and laminate flooring. The front-facing window brings in natural light, and there is plenty of room for bedroom furnishings, making it a comfortable and versatile space.