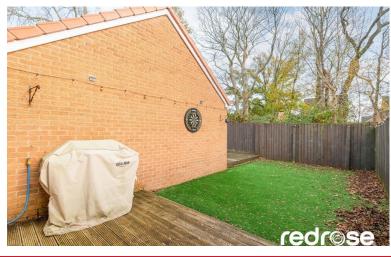

#### **OUTSIDE REAR**

To the rear of the property is a good sized garden with large decked terrace and 'astro turf' lawn and further deck to the rear of the garage. Gate to side access, garage and parking.