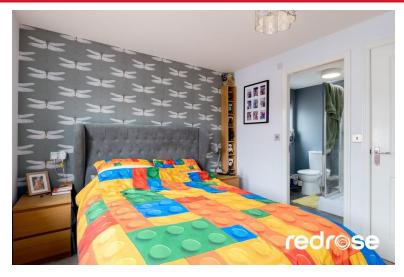

#### MASTER BEDROOM

9' 10" x 12' 9" (3.0m x 3.9m) Great sized double bedroom with double glazed windows to front, radiator and light fitting. Panelled door to en-suite.

#### **EN-SUITE**

6' 5" x 6' 2" (1.98m x 1.89m) Three piece white suite comprising of double shower cubicle, WC, wash hand basin and vinyl flooring. Radiator and light fitting.