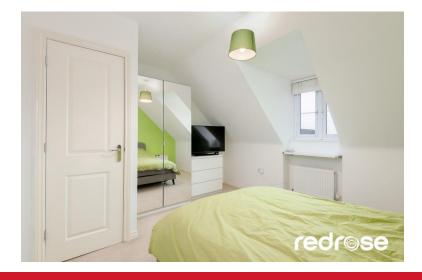

#### **BEDROOM TWO**

12' 9" x 10' 9" (3.9m x 3.3m) Double glazed dormer window to front, radiator and light fitting. Also has access to airing cupboard.

#### **BEDROOM THREE**

7' 10" x 12' 9" (2.4m x 3.9m) Velux window to the rear flooding in light, radiator and light fitting.