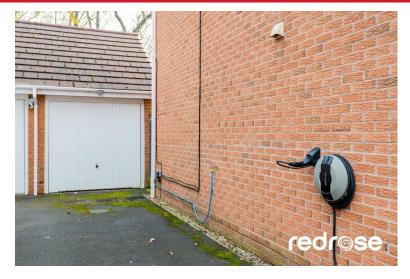

### **GARAGE**

The garage is accessed via up and over door to the front and has parking in front for several vehicles. There is a wall mounted electric vehicle charger attached to the wall which can be left by negotiation.