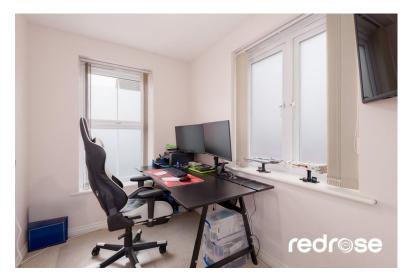

## BEDROOM FOUR

9' 2" x 5' 10" (2.8m x 1.8m) Currently used as a study. Double glazed windows to front and side, ceiling light

point and radiator.