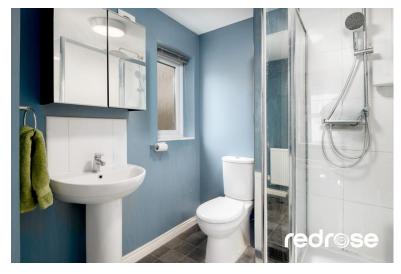

#### **EN-SUITE**

6' 5" x 6' 2" (1.98m x 1.89m) Three piece white suite comprising of double shower cubicle, WC, wash hand basin and vinyl flooring. Radiator and light fitting.