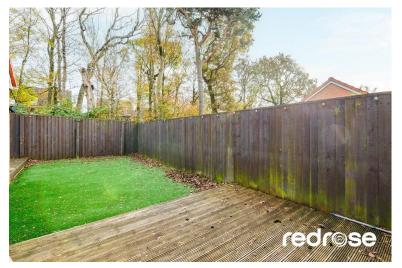

#### **OUTSIDE REAR**

To the rear of the property is a good sized garden with large decked terrace and 'astro turf' lawn and further deck to the rear of the garage. Gate to side access, garage and parking.