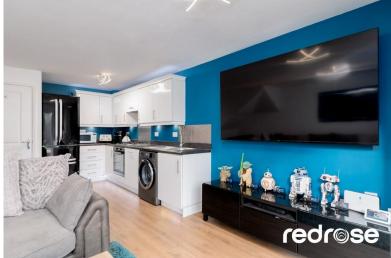

#### KITCHEN/DINER/FAMILY ROOM

20' 0" x 12' 9" (6.1m x 3.9m) Lovely bright room ideal for socialising. The kitchen has a range of wall and base units in white with contrasting worktops, four ring gas hob with splashback, stainless steel sink, single oven and radiator. Light fitting. Space & plumbing for washing machine and space for fridge/freezer. Patio doors lead to the rear garden.

#### LOUNGE

 $10' \, 9'' \, x \, 12' \, 9'' \, (3.3 \, m \, x \, 3.9 \, m)$  Double glazed windows to rear, radiator and light fitting.