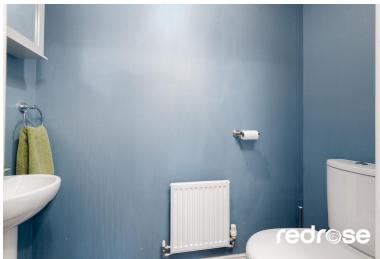

#### **CLO AKS**

3' 3" x 5' 10" (1.0m x 1.8m) Downstairs WC comprising wash hand basin, WC. Radiator and light fitting.