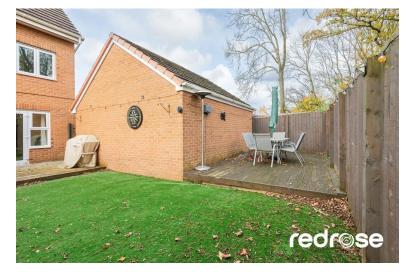

#### **OUTSIDE REAR**

To the rear of the property is a good sized garden with large decked terrace and 'astro turf' lawn and further deck to the rear of the garage. Gate to side access, garage and parking.

### **GARAGE**

The garage is accessed via up and over door to the front and has parking in front for several vehicles. There is a wall mounted electric vehicle charger attached to the wall which can be left by negotiation.