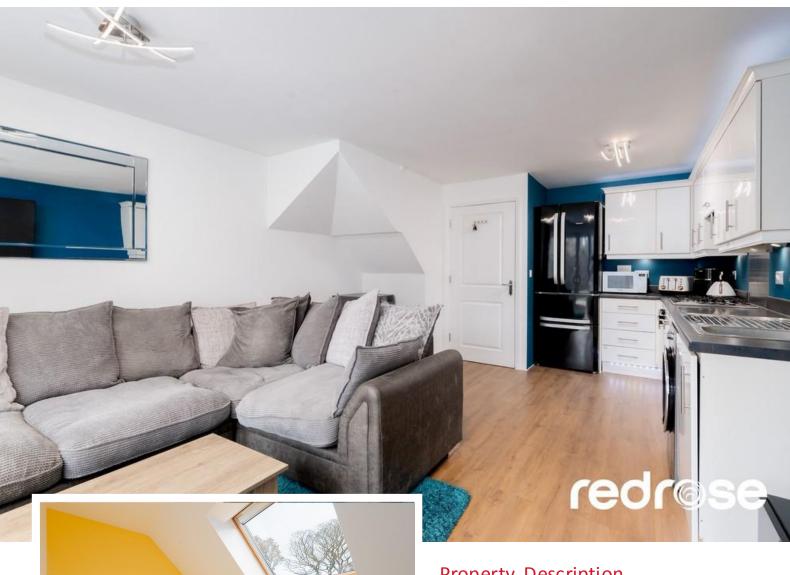

#### KITCHEN/DINER/FAMILY ROOM

20' 0" x 12' 9" (6.1m x 3.9m) Lovely bright room ideal for socialising. The kitchen has a range of wall and base units in white with contrasting worktops, four ring gas hob with splashback, stainless steel sink, single oven and radiator. Light fitting. Space & plumbing for washing machine and space for fridge/freezer. Patio doors lead to the rear garden.

#### LOUNGE

 $10' \, 9'' \, x \, 12' \, 9'' \, (3.3 \, m \, x \, 3.9 \, m)$  Double glazed windows to rear, radiator and light fitting.