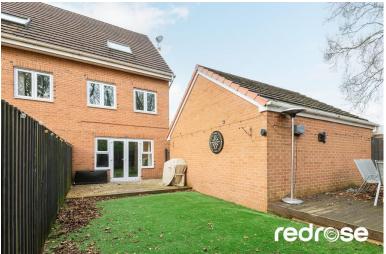

#### **OUTSIDE REAR**

To the rear of the property is a good sized garden with large decked terrace and 'astro turf' lawn and further deck to the rear of the garage. Gate to side access, garage and parking.