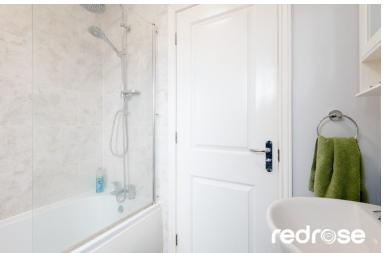

#### FAMILY BATHROOM

Three piece bathroom suite with low level WC, wash hand basin and bath with shower over and glass shower screen. Tiled walls, double glazed window to side, radiator and vinyl flooring.