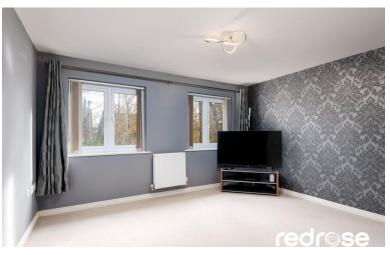

#### LOUNGE

 $10' \, 9'' \, x \, 12' \, 9'' \, (3.3 \, m \, x \, 3.9 \, m)$  Double glazed windows to rear, radiator and light fitting.