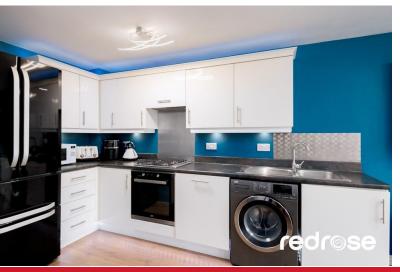

#### KITCHEN/DINER/FAMILY ROOM

20' 0" x 12' 9" (6.1m x 3.9m) Lovely bright room ideal for socialising. The kitchen has a range of wall and base units in white with contrasting worktops, four ring gas hob with splashback, stainless steel sink, single oven and radiator. Light fitting. Space & plumbing for washing machine and space for fridge/freezer. Patio doors lead to the rear garden.