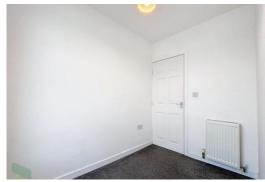

### BEDROOOM 1

12'  $7'' \times 10'$  5'' (3.84m x 3.18m) Measurements into recess and to minimum. PVC double-glazed window (pleasant outlook), radiator, spotlighting to ceiling

# BEDROOM 2

8' 1" x 6' 8" (2.46m x 2.03m) 6'8 (5'7 minimum) PVC double-glazed window, radiator.

### BEDROOM 3

8' 1" x 5' 4" (2.46m x 1.63m) PVC double-glazed window, radiator.