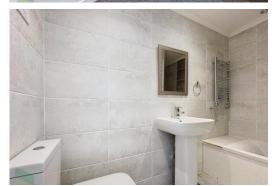

### THREE PIECE BATHROOM

Panelled bath with shower, shower attachment and mixer tap, pedestal wash hand basin, low level WC, heated towel rail, extractor fan, fully tiled elevations, tiled floor