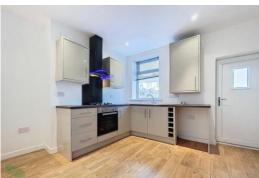

#### FITTED DINING KITCHEN

12' 5" x 10' 7" (3.78m x 3.23m) Modern wall and floor wall and floor units including drawers, wine rack, single drainer sink unit with mixer tap, four ring gas hob, built in under oven, extractor hood, concealed gas fired central heating boiler unit, under stairs storage cupboard, spotlighting to ceiling, radiator, PVC double-glazed window, PVC exterior door.