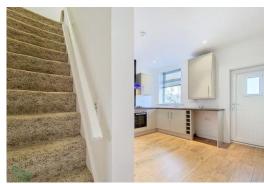

#### **ENTRANCE VESTIBULE**

PVC front door, tiled floor, door through to;

#### FITTED DINING KITCHEN

12' 5" x 10' 7" (3.78m x 3.23m) Modern wall and floor wall and floor units including drawers, wine rack, single drainer sink unit with mixer tap, four ring gas hob, built in under oven, extractor hood, concealed gas fired central heating boiler unit, under stairs storage cupboard, spotlighting to ceiling, radiator, PVC double-glazed window, PVC exterior door.