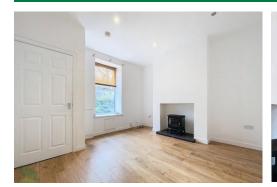

#### LIVING ROOM

13' 0" x 12' 6" (3.96m x 3.81m) PVC double-glazed window, radiator, laminate flooring, spot lighting, meter cupboard.