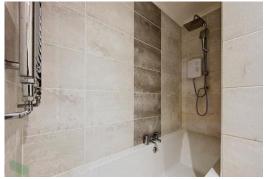

### THREE PIECE BATHROOM

Panelled bath with shower, shower attachment and mixer tap, pedestal wash hand basin, low level WC, heated towel rail, extractor fan, fully tiled elevations, tiled floor