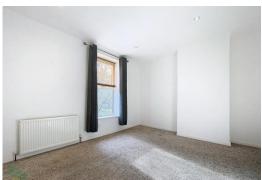

### BEDROOOM 1

12'  $7'' \times 10'$  5'' (3.84m x 3.18m) Measurements into recess and to minimum. PVC double-glazed window (pleasant outlook), radiator, spotlighting to ceiling

# BEDROOM 2

8' 1" x 6' 8" (2.46m x 2.03m) 6'8 (5'7 minimum) PVC double-glazed window, radiator.

### BEDROOM 3

8' 1" x 5' 4" (2.46m x 1.63m) PVC double-glazed window, radiator.