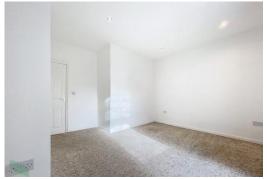

### BEDROOOM 1

12'  $7'' \times 10'$  5'' (3.84m x 3.18m) Measurements into recess and to minimum. PVC double-glazed window (pleasant outlook), radiator, spotlighting to ceiling

# BEDROOM 2

8' 1" x 6' 8" (2.46m x 2.03m) 6'8 (5'7 minimum) PVC double-glazed window, radiator.

### BEDROOM 3

8' 1" x 5' 4" (2.46m x 1.63m) PVC double-glazed window, radiator.