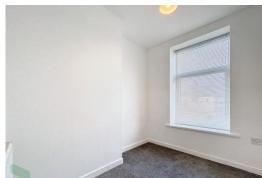

### BEDROOOM 1

12'  $7'' \times 10'$  5'' (3.84m x 3.18m) Measurements into recess and to minimum. PVC double-glazed window (pleasant outlook), radiator, spotlighting to ceiling

# BEDROOM 2

8' 1" x 6' 8" (2.46m x 2.03m) 6'8 (5'7 minimum) PVC double-glazed window, radiator.

### BEDROOM 3

8' 1" x 5' 4" (2.46m x 1.63m) PVC double-glazed window, radiator.