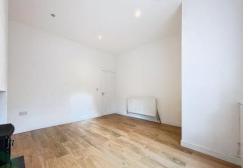

#### FITTED DINING KITCHEN

12' 5" x 10' 7" (3.78m x 3.23m) Modern wall and floor wall and floor units including drawers, wine rack, single drainer sink unit with mixer tap, four ring gas hob, built in under oven, extractor hood, concealed gas fired central heating boiler unit, under stairs storage cupboard, spotlighting to ceiling, radiator, PVC double-glazed window, PVC exterior door.