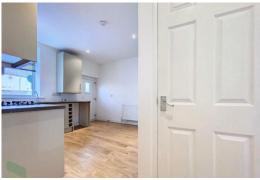

#### FITTED DINING KITCHEN

12' 5" x 10' 7" (3.78m x 3.23m) Modern wall and floor wall and floor units including drawers, wine rack, single drainer sink unit with mixer tap, four ring gas hob, built in under oven, extractor hood, concealed gas fired central heating boiler unit, under stairs storage cupboard, spotlighting to ceiling, radiator, PVC double-glazed window, PVC exterior door.