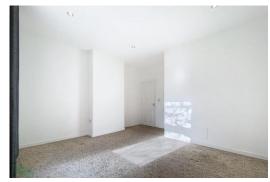

### BEDROOOM 1

12'  $7'' \times 10'$  5'' (3.84m x 3.18m) Measurements into recess and to minimum. PVC double-glazed window (pleasant outlook), radiator, spotlighting to ceiling

# BEDROOM 2

8' 1" x 6' 8" (2.46m x 2.03m) 6'8 (5'7 minimum) PVC double-glazed window, radiator.

### BEDROOM 3

8' 1" x 5' 4" (2.46m x 1.63m) PVC double-glazed window, radiator.