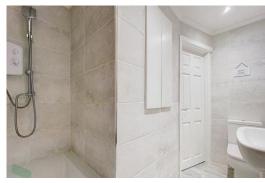

### THREE PIECE BATHROOM

Panelled bath with shower, shower attachment and mixer tap, pedestal wash hand basin, low level WC, heated towel rail, extractor fan, fully tiled elevations, tiled floor