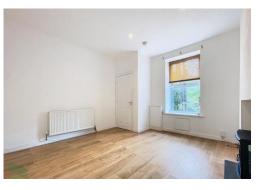

### BEDROOOM 1

12'  $7'' \times 10'$  5'' (3.84m x 3.18m) Measurements into recess and to minimum. PVC double-glazed window (pleasant outlook), radiator, spotlighting to ceiling