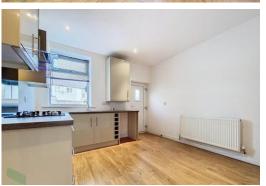

#### FITTED DINING KITCHEN

12' 5" x 10' 7" (3.78m x 3.23m) Modern wall and floor wall and floor units including drawers, wine rack, single drainer sink unit with mixer tap, four ring gas hob, built in under oven, extractor hood, concealed gas fired central heating boiler unit, under stairs storage cupboard, spotlighting to ceiling, radiator, PVC double-glazed window, PVC exterior door.