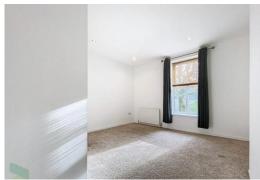

### BEDROOOM 1

12'  $7'' \times 10'$  5'' (3.84m x 3.18m) Measurements into recess and to minimum. PVC double-glazed window (pleasant outlook), radiator, spotlighting to ceiling

# BEDROOM 2

8' 1" x 6' 8" (2.46m x 2.03m) 6'8 (5'7 minimum) PVC double-glazed window, radiator.

### BEDROOM 3

8' 1" x 5' 4" (2.46m x 1.63m) PVC double-glazed window, radiator.