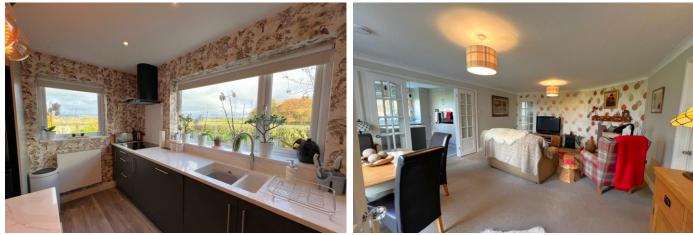

## DESCRIPTION

An attractive detached bungalow with an impressive contemporary interior including a wonderful garden room with extensive glazing to the private garden and view. The property is offered in good order having three bedrooms, a modern bathroom and a study. The main bedroom has a smart ensuite shower room. The living space is excellent. The spacious living room has a stove and features a large floor to ceiling window. Glass double doors access the stylish contemporary kitchen with an island, sleek quartz worktops and a Quooker Tap. Integral appliances include a wall oven, microwave, warming draw, dishwasher and American style fridge freezer. The garden room has high ceilings and windows to three elevations. The pleasant lawned gardens are open to the big rural view. The garage is at the rear.