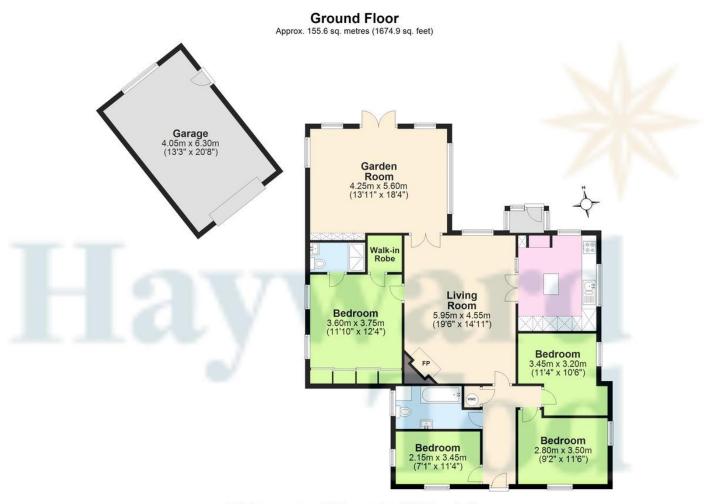

### ACCOMMODATION SUMMARY

Hall | Spacious living room | Large garden room | Fitted kitchen | Rear double bedroom one with modern ensuite shower room | Front double bedroom two | Front bedroom three | Study/bedroom four | Modern bathroom | Manageable lawned garden | Parking | Garage | Mains water | Compliant septic tank | Oil central heating | Double glazing | EPC rating - D | Council Tax Band - D | Freehold | Access via an unadopted lane

## DESCRIPTION

An attractive detached bungalow with an impressive contemporary interior including a wonderful garden room with extensive glazing to the private garden and view. The property is offered in good order having three bedrooms, a modern bathroom and a study. The main bedroom has a smart ensuite shower room. The living space is excellent. The spacious living room has a stove and features a large floor to ceiling window. Glass double doors access the stylish contemporary kitchen with an island, sleek quartz worktops and a Quooker Tap. Integral appliances include a wall oven, microwave, warming draw, dishwasher and American style fridge freezer. The garden room has high ceilings and windows to three elevations. The pleasant lawned gardens are open to the big rural view. The garage is at the rear.

Total area: approx. 155.6 sq. metres (1674.9 sq. feet)