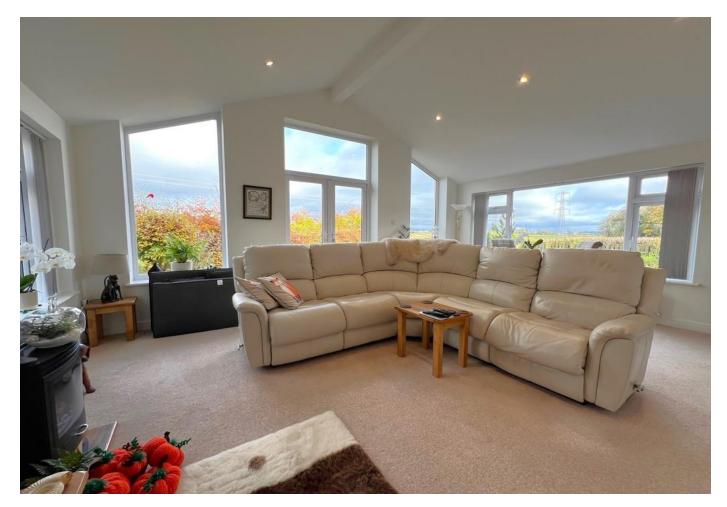

## DESCRIPTION

An attractive detached bungalow with an impressive contemporary interior including a wonderful garden room with extensive glazing to the private garden and view. The property is offered in good order having three bedrooms, a modern bathroom and a study. The main bedroom has a smart ensuite shower room. The living space is excellent. The spacious living room has a stove and features a large floor to ceiling window. Glass double doors access the stylish contemporary kitchen with an island, sleek quartz worktops and a Quooker Tap. Integral appliances include a wall oven, microwave, warming draw, dishwasher and American style fridge freezer. The garden room has high ceilings and windows to three elevations. The pleasant lawned gardens are open to the big rural view. The garage is at the rear.