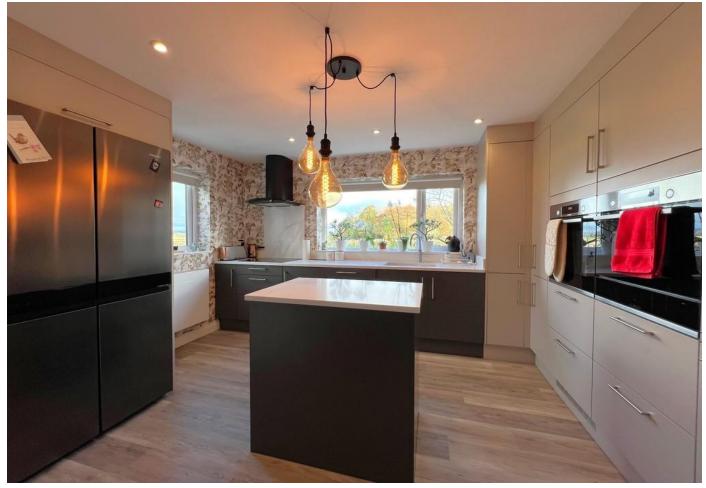

## DESCRIPTION

An attractive detached bungalow with an impressive contemporary interior including a wonderful garden room with extensive glazing to the private garden and view. The property is offered in good order having three bedrooms, a modern bathroom and a study. The main bedroom has a smart ensuite shower room. The living space is excellent. The spacious living room has a stove and features a large floor to ceiling window. Glass double doors access the stylish contemporary kitchen with an island, sleek quartz worktops and a Quooker Tap. Integral appliances include a wall oven, microwave, warming draw, dishwasher and American style fridge freezer. The garden room has high ceilings and windows to three elevations. The pleasant lawned gardens are open to the big rural view. The garage is at the rear.