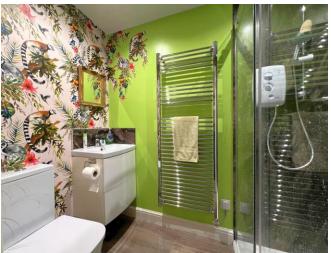

### ACCOMMODATION SUMMARY

Hall | Spacious living room | Large garden room | Fitted kitchen | Rear double bedroom one with modern ensuite shower room | Front double bedroom two | Front bedroom three | Study/bedroom four | Modern bathroom | Manageable lawned garden | Parking | Garage | Mains water | Compliant septic tank | Oil central heating | Double glazing | EPC rating - D | Council Tax Band - D | Freehold | Access via an unadopted lane

## DESCRIPTION

An attractive detached bungalow with an impressive contemporary interior including a wonderful garden room with extensive glazing to the private garden and view. The property is offered in good order having three bedrooms, a modern bathroom and a study. The main bedroom has a smart ensuite shower room. The living space is excellent. The spacious living room has a stove and features a large floor to ceiling window. Glass double doors access the stylish contemporary kitchen with an island, sleek quartz worktops and a Quooker Tap. Integral appliances include a wall oven, microwave, warming draw, dishwasher and American style fridge freezer. The garden room has high ceilings and windows to three elevations. The pleasant lawned gardens are open to the big rural view. The garage is at the rear.