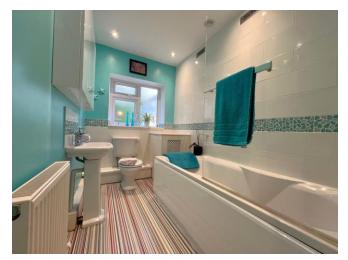

## DESCRIPTION

An attractive detached bungalow with an impressive contemporary interior including a wonderful garden room with extensive glazing to the private garden and view. The property is offered in good order having three bedrooms, a modern bathroom and a study. The main bedroom has a smart ensuite shower room. The living space is excellent. The spacious living room has a stove and features a large floor to ceiling window. Glass double doors access the stylish contemporary kitchen with an island, sleek quartz worktops and a Quooker Tap. Integral appliances include a wall oven, microwave, warming draw, dishwasher and American style fridge freezer. The garden room has high ceilings and windows to three elevations. The pleasant lawned gardens are open to the big rural view. The garage is at the rear.