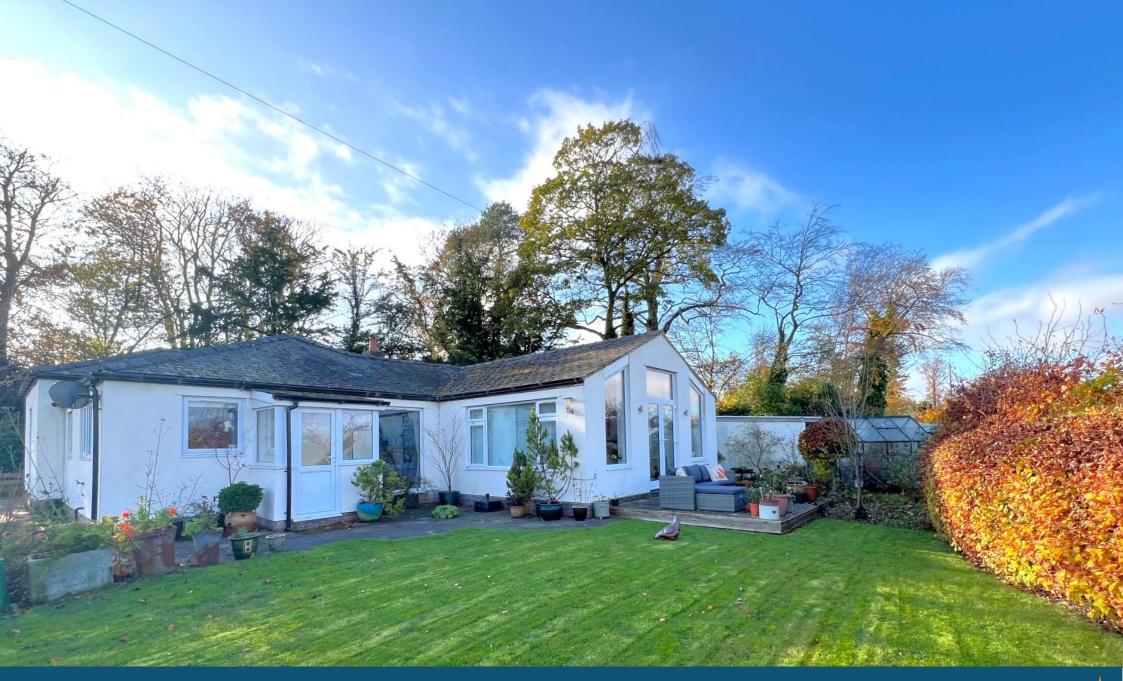

Hayward<br/>Tod3 bed Detached Bungalow | East Lodge | Houghton House | Carlisle | CA6 4JNGuide Price £350,000

An appealing three bed detached bungalow with well balanced accommodation circa 1,398 Sq. ft. Lovely rural setting close to Houghton village and M6.

## DESCRIPTION

An attractive detached bungalow with an impressive contemporary interior including a wonderful garden room with extensive glazing to the private garden and view. The property is offered in good order having three bedrooms, a modern bathroom and a study. The main bedroom has a smart ensuite shower room. The living space is excellent. The spacious living room has a stove and features a large floor to ceiling window. Glass double doors access the stylish contemporary kitchen with an island, sleek quartz worktops and a Quooker Tap. Integral appliances include a wall oven, microwave, warming draw, dishwasher and American style fridge freezer. The garden room has high ceilings and windows to three elevations. The pleasant lawned gardens are open to the big rural view. The garage is at the rear.