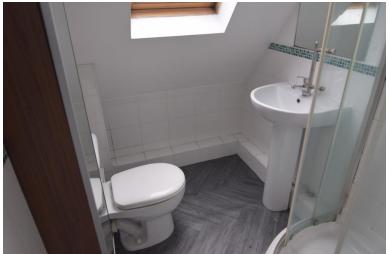

## **Property Description**

NEW TO MARKET 2 BED APARTMENT PLACED ON THE 2ND FLOOR, WITHIN WALKING DISTANCE OF BLACKPOOL TOWN CENTER. COMPRISING COMMUNAL ENTRANCE HALL, LEADING INTO FLAT.

ENTRANCE HALLWAY, LOUNGE WITH BALCONY.
KITCHEN WITH RANGE OF WALL AND BASE
UNITS, ELECTRIC OVEN AND HOB.
MAISONETTE 2 BEDROOMS WITH FITTED
ROBES. SHOWER ROOM WITH CORNER
SHOWER CUBICLE, WC AND WASH HAND
BASIN.

## LOUNGE WITH UPVC DOORS LEADING TO BALCONY

BEDROOM 9' 80" x 9' 54" (4.78m x 4.11m) BEDROOM WITH FITTED ROBES

BEDROOM 9' 79" x 8' 67" (4.75m x 4.14m) BEDROOM WITH FITTED ROBES

SHOWER ROOM 6' 64" x 4' 93" (3.45m x 3.58m) SHOWER ROOM WITH CORNER CUBICLE, WC AND WASH HAND BASIN