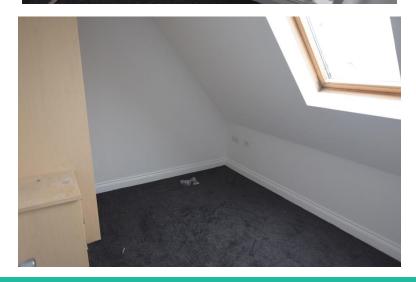

## LOUNGE WITH UPVC DOORS LEADING TO BALCONY

BEDROOM 9' 80" x 9' 54" (4.78m x 4.11m) BEDROOM WITH FITTED ROBES

BEDROOM 9' 79" x 8' 67" (4.75m x 4.14m) BEDROOM WITH FITTED ROBES

SHOWER ROOM 6' 64" x 4' 93" (3.45m x 3.58m) SHOWER ROOM WITH CORNER CUBICLE, WC AND WASH HAND BASIN