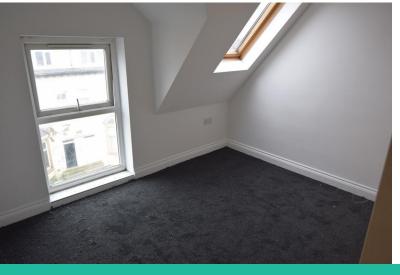

## LOUNGE WITH UPVC DOORS LEADING TO BALCONY

BEDROOM 9' 80" x 9' 54" (4.78m x 4.11m) BEDROOM WITH FITTED ROBES

BEDROOM 9' 79" x 8' 67" (4.75m x 4.14m) BEDROOM WITH FITTED ROBES

SHOWER ROOM 6' 64" x 4' 93" (3.45m x 3.58m) SHOWER ROOM WITH CORNER CUBICLE, WC AND WASH HAND BASIN