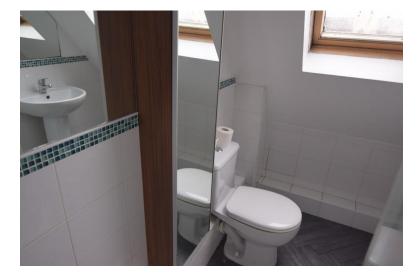

## **Property Description**

NEW TO MARKET 2 BED APARTMENT PLACED ON THE 2ND FLOOR, WITHIN WALKING DISTANCE OF BLACKPOOL TOWN CENTER. COMPRISING COMMUNAL ENTRANCE HALL, LEADING INTO FLAT.

ENTRANCE HALLWAY, LOUNGE WITH BALCONY.
KITCHEN WITH RANGE OF WALL AND BASE
UNITS, ELECTRIC OVEN AND HOB.
MAISONETTE 2 BEDROOMS WITH FITTED
ROBES. SHOWER ROOM WITH CORNER
SHOWER CUBICLE, WC AND WASH HAND
BASIN.

## LOUNGE WITH UPVC DOORS LEADING TO BALCONY

BEDROOM 9' 80" x 9' 54" (4.78m x 4.11m) BEDROOM WITH FITTED ROBES

BEDROOM 9' 79" x 8' 67" (4.75m x 4.14m) BEDROOM WITH FITTED ROBES

SHOWER ROOM 6' 64" x 4' 93" (3.45m x 3.58m) SHOWER ROOM WITH CORNER CUBICLE, WC AND WASH HAND BASIN