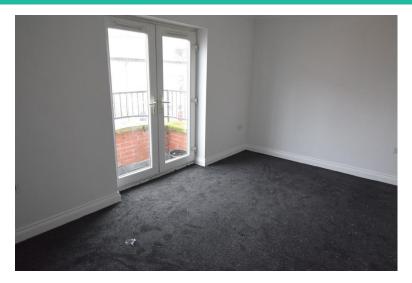

## LOUNGE WITH UPVC DOORS LEADING TO BALCONY

BEDROOM 9' 80" x 9' 54" (4.78m x 4.11m) BEDROOM WITH FITTED ROBES

BEDROOM 9' 79" x 8' 67" (4.75m x 4.14m) BEDROOM WITH FITTED ROBES

SHOWER ROOM 6' 64" x 4' 93" (3.45m x 3.58m) SHOWER ROOM WITH CORNER CUBICLE, WC AND WASH HAND BASIN