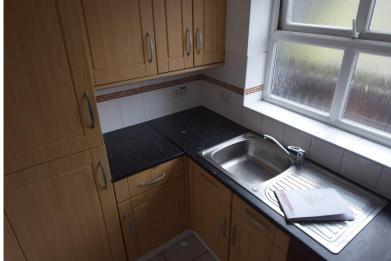

## **KITCHEN**

9' 17" x 6' 04" (3.18m x 1.93m) FITTED KITCHEN WITH RANGE OF WALL AND BASE UNITS, ELECTRIC OVEN AND HOB