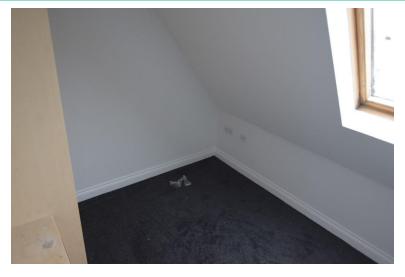

## LOUNGE WITH UPVC DOORS LEADING TO BALCONY

BEDROOM 9' 80" x 9' 54" (4.78m x 4.11m) BEDROOM WITH FITTED ROBES

BEDROOM 9' 79" x 8' 67" (4.75m x 4.14m) BEDROOM WITH FITTED ROBES

SHOWER ROOM 6' 64" x 4' 93" (3.45m x 3.58m) SHOWER ROOM WITH CORNER CUBICLE, WC AND WASH HAND BASIN