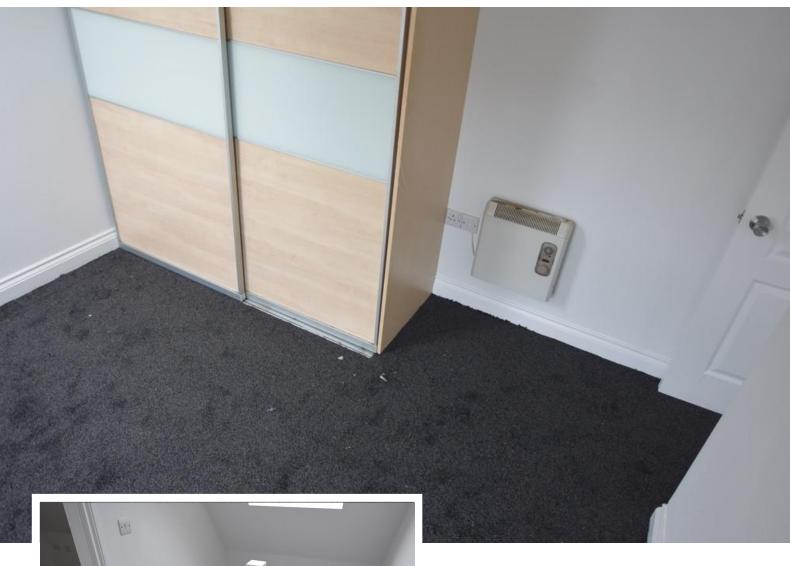

## LOUNGE WITH UPVC DOORS LEADING TO BALCONY

BEDROOM 9' 80" x 9' 54" (4.78m x 4.11m) BEDROOM WITH FITTED ROBES

BEDROOM 9' 79" x 8' 67" (4.75m x 4.14m) BEDROOM WITH FITTED ROBES

SHOWER ROOM 6' 64" x 4' 93" (3.45m x 3.58m) SHOWER ROOM WITH CORNER CUBICLE, WC AND WASH HAND BASIN