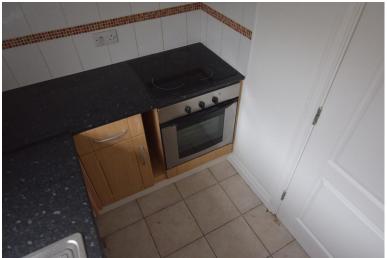

## **KITCHEN**

9' 17" x 6' 04" (3.18m x 1.93m) FITTED KITCHEN WITH RANGE OF WALL AND BASE UNITS, ELECTRIC OVEN AND HOB