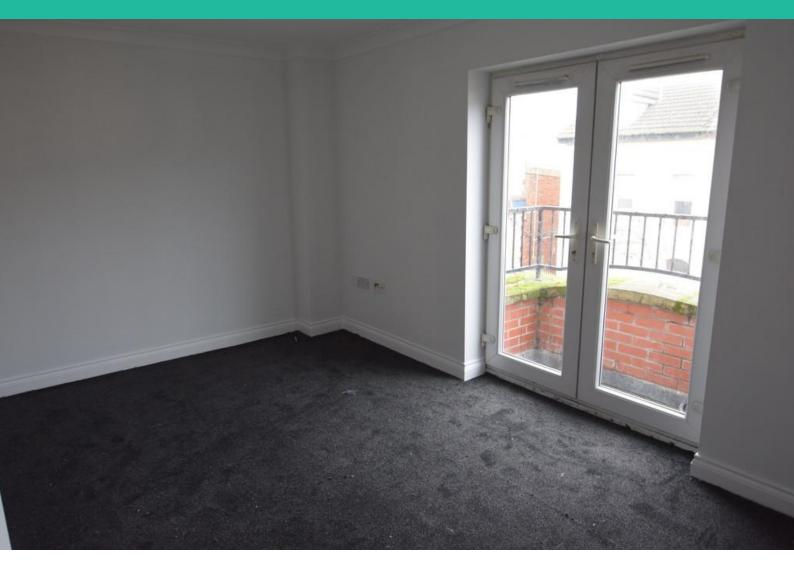

## LOUNGE WITH UPVC DOORS LEADING TO BALCONY

BEDROOM 9' 80" x 9' 54" (4.78m x 4.11m) BEDROOM WITH FITTED ROBES

BEDROOM 9' 79" x 8' 67" (4.75m x 4.14m) BEDROOM WITH FITTED ROBES

SHOWER ROOM 6' 64" x 4' 93" (3.45m x 3.58m) SHOWER ROOM WITH CORNER CUBICLE, WC AND WASH HAND BASIN