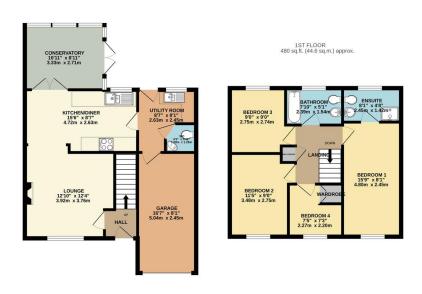

## Phillips George

GROUND FLOOR 613 sq.ft. (57.0 sq.m.) approx.

Whilst every altering has been made to ensure the accuracy of the floorplan contained here, measurements of doors, windows, rooms and any other feem are approximate and no responsibility to taken for any error, omission or mis-statement. This plan for it is failt stateline proposes only and shall be used as such thy any prospective purchaser. The services, systems and applicance shown have not been tested and no guarantee as to be the "Made with Methods of the stateline purchaser."