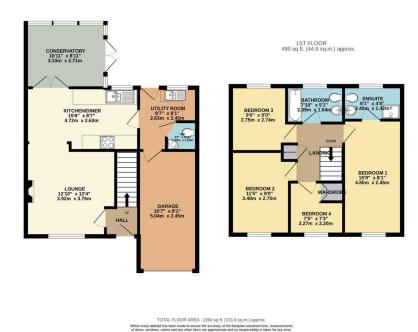

## Phillips George

GROUND FLOOR 613 sq.ft. (57.0 sq.m.) approx.

|                                       |          | Curren | t Potentia |
|---------------------------------------|----------|--------|------------|
| Very energy efficient - lower running | ng costs |        |            |
| (92-100)                              |          |        |            |
| (81-91) <b>B</b>                      |          |        | 86         |
| (69-80)                               |          | 73     |            |
| (55-68)                               |          |        |            |
| (39-54)                               | E        |        |            |
| (21-38)                               | F        |        |            |
| (1-20)                                | (        | G      |            |
| Not energy efficient - higher running | costs    |        |            |