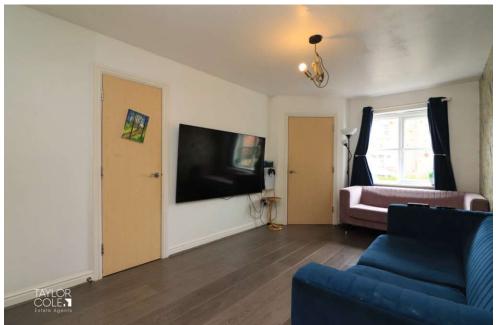

### **GROUND FLOOR**

Upon entering, you are welcomed by a spacious entrance hall that leads to a bright and inviting family lounge with built-in storage, perfect for relaxation and entertainment. The ground floor also features a stunning breakfast kitchen, equipped with sleek, contemporary units and high-quality appliances, along with a convenient guest cloakroom.

FAMILY LOUNGE 17' 10" x 9' 9" (5.44m x 2.99 (Max) m)

FITTED KITCHEN 13' 0" x 12' 11" (3.97m x 3.94m)