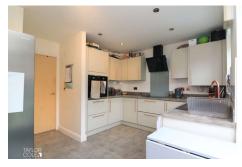

### **GROUND FLOOR**

Upon entering, you are welcomed by a spacious entrance hall that leads to a bright and inviting family lounge with built-in storage, perfect for relaxation and entertainment. The ground floor also features a stunning breakfast kitchen, equipped with sleek, contemporary units and high-quality appliances, along with a convenient guest cloakroom.

FAMILY LOUNGE 17' 10" x 9' 9" (5.44m x 2.99 (Max) m)

FITTED KITCHEN 13' 0" x 12' 11" (3.97m x 3.94m)