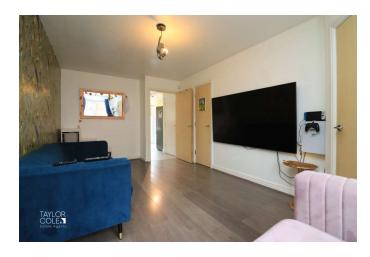

### **GROUND FLOOR**

Upon entering, you are welcomed by a spacious entrance hall that leads to a bright and inviting family lounge with built-in storage, perfect for relaxation and entertainment. The ground floor also features a stunning breakfast kitchen, equipped with sleek, contemporary units and high-quality appliances, along with a convenient guest cloakroom.

FAMILY LOUNGE 17' 10" x 9' 9" (5.44m x 2.99 (Max) m)

FITTED KITCHEN 13' 0" x 12' 11" (3.97m x 3.94m)