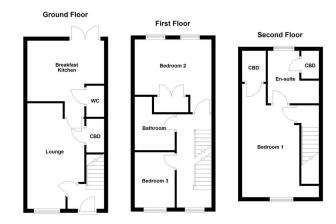

### **GROUND FLOOR**

Upon entering, you are welcomed by a spacious entrance hall that leads to a bright and inviting family lounge with built-in storage, perfect for relaxation and entertainment. The ground floor also features a stunning breakfast kitchen, equipped with sleek, contemporary units and high-quality appliances, along with a convenient guest cloakroom.

FAMILY LOUNGE 17' 10" x 9' 9" (5.44m x 2.99 (Max) m)

FITTED KITCHEN 13' 0" x 12' 11" (3.97m x 3.94m)

### FIRST FLOOR

On the first floor, you'll find two generously sized bedrooms, offering flexible accommodation options, and a beautifully appointed family bathroom with a thoughtfully designed four-piece suite.

BEDROOM TWO 13' 1" x 12' 2" (3.99m x 3.71m)

BEDROOM THREE 9' 8" x 6' 4" (2.95m x 1.95m)

BATHROOM 9' 1" x 5' 6" (2.77m x 1.70m)

### SECOND FLOOR

Ascending to the second floor, the magnificent main bedroom awaits, boasting ample space for freestanding furniture and featuring a sleek en-suite bathroom, creating a private haven within the home.

BEDROOM ONE 19' 4" x 10' 0" (5.90m x 3.05m)

EN SUITE 9' 7" x 8' 8" (2.94m x 2.65m)