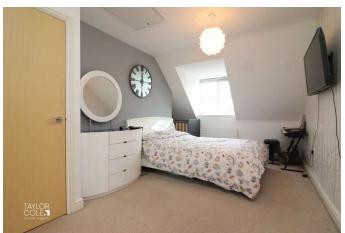

### SECOND FLOOR

Ascending to the second floor, the magnificent main bedroom awaits, boasting ample space for freestanding furniture and featuring a sleek en-suite bathroom, creating a private haven within the home.

BEDROOM ONE 19' 4" x 10' 0" (5.90m x 3.05m)

EN SUITE 9' 7" x 8' 8" (2.94m x 2.65m)