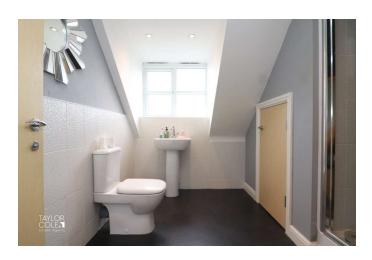

### SECOND FLOOR

Ascending to the second floor, the magnificent main bedroom awaits, boasting ample space for freestanding furniture and featuring a sleek en-suite bathroom, creating a private haven within the home.

BEDROOM ONE 19' 4" x 10' 0" (5.90m x 3.05m)

EN SUITE 9' 7" x 8' 8" (2.94m x 2.65m)