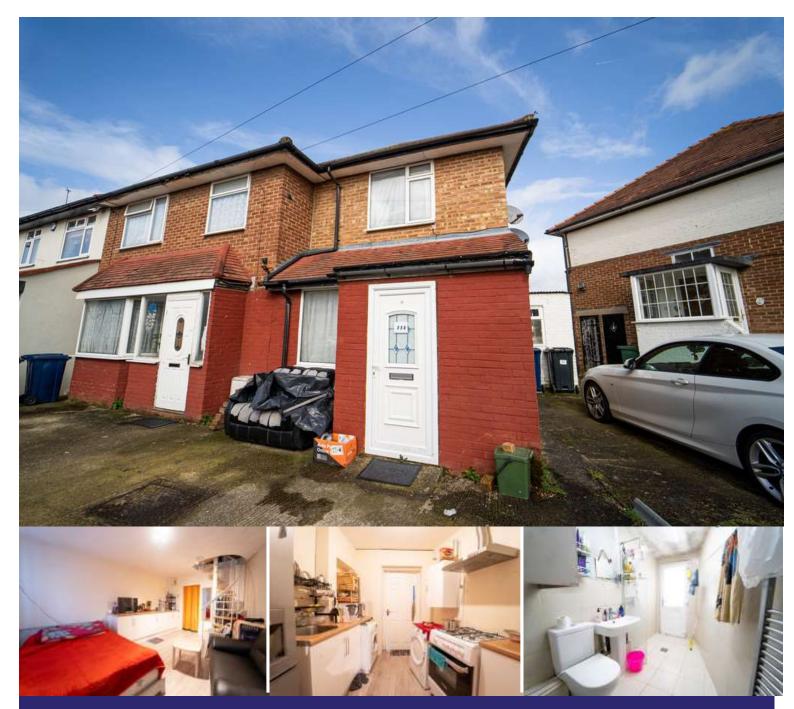

## £385,000

Introducing this charming Freehold 2-bedroom end-terrace property nestled in Northolt, UB5. Beyond its off-street parking and inviting rear garden, this home offers a seamless flow from its porch entrance to a cozy living room, ideal for relaxation. The fully fitted kitchen, complete with a shower/wet room, extends to the rear garden, creating a perfect indoor-outdoor living space. Upstairs, two well-sized bedrooms and a loft space offer ample accommodation. Enhanced by its proximity to local amenities, schools, and retail parks, this property is an excellent choice for convenience. Its easy access to major motorways-M25, M40, and M4-as well as Heathrow Airport and Central London, makes it ideal for commuters. and a lucrative investment opportunity. Don't let this chance slip away—whether you're a first-time buyer, commuter, or investor, this property is tailor-made for you. Call now for further details and to arrange a viewing.