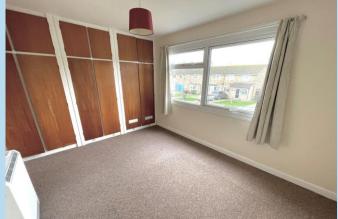

## **GROUND FLOOR CLOAKROOM**

**SPACIOUS LOUNGE/DINING ROOM** 24' 1" x 14' (7.34m x 4.27m)

**KITCHEN** 14' x 8' 2" (4.27m x 2.49m)

**BEDROOM 1** 12' x 9' 4" (3.66m x 2.84m)

**BEDROOM 2** 12' x 8' 1" (3.66m x 2.46m)