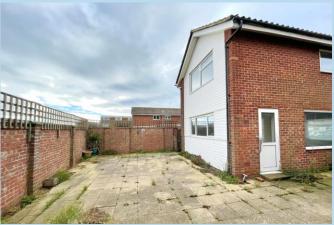

Outside there are gardens to the front and rear, paved for ease of maintenance and a private drive that provides off road parking and accesses the attached garage.

The house is offered for sale with no onward chain and has double glazing and electric heating.

**BEDROOM 3** 7' 8" x 7' 6" (2.34m x 2.29m)

SHOWER ROOM/WC

**PRIVATE DRIVE** 

**GARAGE** 17' 1" x 8' 10" (5.21m x 2.69m)

**FRONT & REAR GARDENS** 

90 THE STREET, RUSTINGTON, WEST SUSSEX, BN16 3NJ sales@hawkemetcalfe.co.uk www.hawkemetcalfe.co.uk