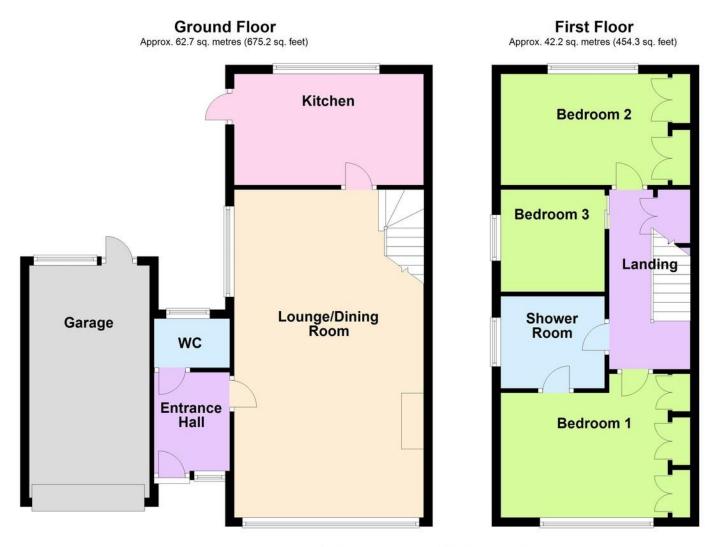

Total area: approx. 104.9 sq. metres (1129.5 sq. feet)

**ENTRANCE HALL** 

## **GROUND FLOOR CLOAKROOM**

**SPACIOUS LOUNGE/DINING ROOM** 24' 1" x 14' (7.34m x 4.27m)

**KITCHEN** 14' x 8' 2" (4.27m x 2.49m)

**BEDROOM 1** 12' x 9' 4" (3.66m x 2.84m)

**BEDROOM 2** 12' x 8' 1" (3.66m x 2.46m)

**BEDROOM 3** 7' 8" x 7' 6" (2.34m x 2.29m)

SHOWER ROOM/WC

**PRIVATE DRIVE** 

**GARAGE** 17' 1" x 8' 10" (5.21m x 2.69m)

**FRONT & REAR GARDENS** 

90 THE STREET, RUSTINGTON, WEST SUSSEX, BN16 3NJ sales@hawkemetcalfe.co.uk www.hawkemetcalfe.co.uk