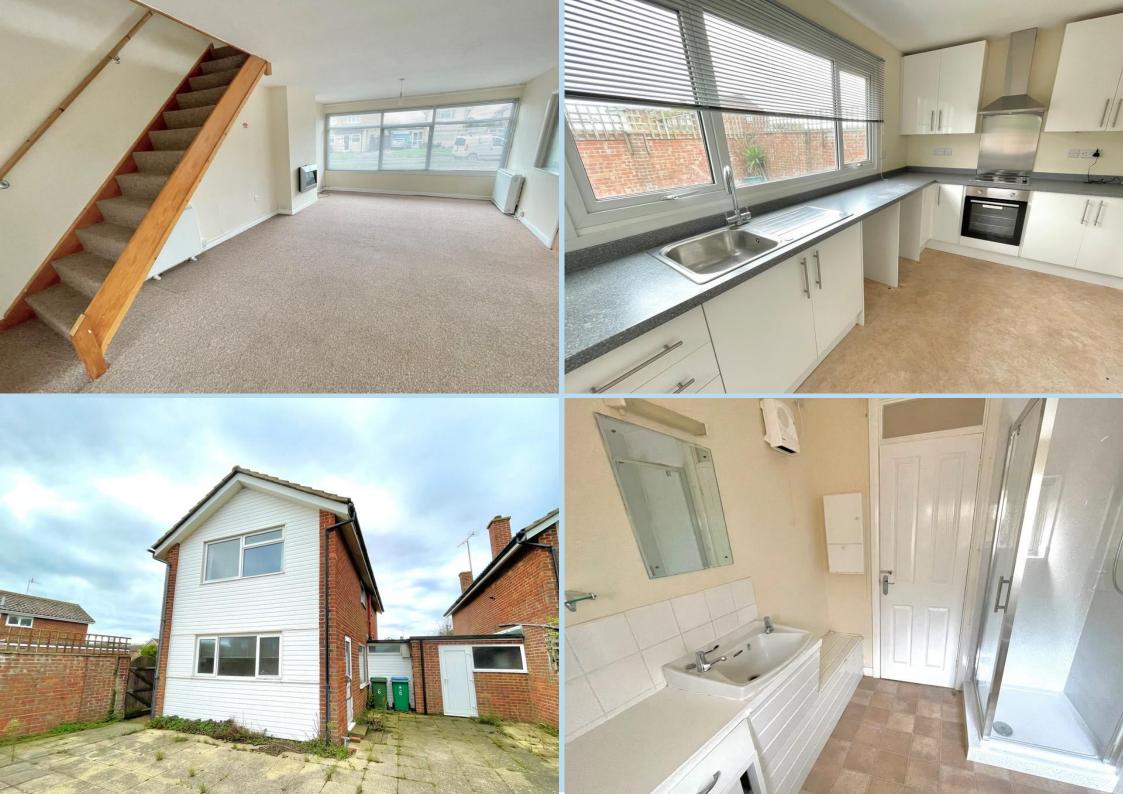

- Private Drive & Garage
- Council Tax Band 'D'
- EPC Rating 'E'

A three bedroom link detached house pleasantly situated in south Rustington, close to the beach and seafront.

In brief the accommodation comprises: - entrance hall, ground floor cloakroom, spacious lounge/dining room, kitchen, three bedroom and a shower room/WC.

Outside there are gardens to the front and rear, paved for ease of maintenance and a private drive that provides off road parking and accesses the attached garage.

The house is offered for sale with no onward chain and has double glazing and electric heating.

## **GROUND FLOOR CLOAKROOM**

**SPACIOUS LOUNGE/DINING ROOM** 24' 1" x 14' (7.34m x 4.27m)

**KITCHEN** 14' x 8' 2" (4.27m x 2.49m)

**BEDROOM 1** 12' x 9' 4" (3.66m x 2.84m)

**BEDROOM 2** 12' x 8' 1" (3.66m x 2.46m)