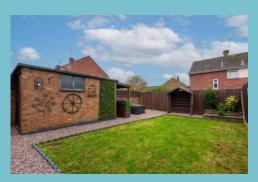

The first floor offers a stylish family bathroom and three double bedrooms, the largest of which is to the rear of the property and overlooks the garden.

To the front, there is ample off-road parking and gated access to the rear. The rear garden is an ideal sun trap, predominantly laid to lawn, with a gravelled area perfect for garden furniture – and even a bar! With a recently upgraded heating system, recently fitted UPVC windows that are under guarantee, and having been well-maintained throughout, this property is ready to move into.