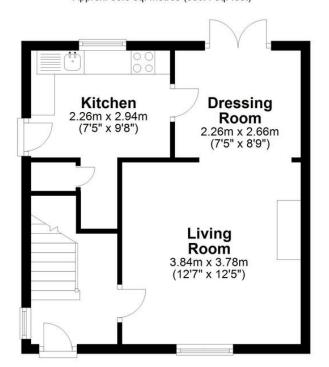

#### **Ground Floor**

Approx. 35.3 sq. metres (380.4 sq. feet)

Bathed in natural light, the ground floor comprises a hallway with storage, an open-plan lounge/diner with a feature fireplace and French doors leading out to the rear garden, and a most impressive kitchen with an integrated fridge, newly fitted oven, induction hob, and space for both a washing machine and tumble dryer.