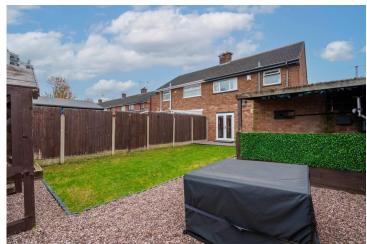

The first floor offers a stylish family bathroom and three double bedrooms, the largest of which is to the rear of the property and overlooks the garden.

To the front, there is ample off-road parking and gated access to the rear. The rear garden is an ideal sun trap, predominantly laid to lawn, with a gravelled area perfect for garden furniture – and even a bar! With a recently upgraded heating system, recently fitted UPVC windows that are under guarantee, and having been well-maintained throughout, this property is ready to move into.