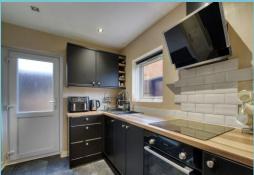

Bathed in natural light, the ground floor comprises a hallway with storage, an open-plan lounge/diner with a feature fireplace and French doors leading out to the rear garden, and a most impressive kitchen with an integrated fridge, newly fitted oven, induction hob, and space for both a washing machine and tumble dryer.