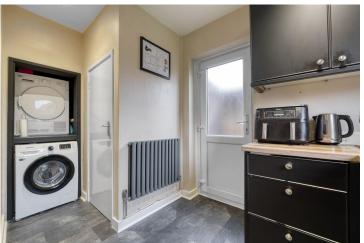

Bathed in natural light, the ground floor comprises a hallway with storage, an open-plan lounge/diner with a feature fireplace and French doors leading out to the rear garden, and a most impressive kitchen with an integrated fridge, newly fitted oven, induction hob, and space for both a washing machine and tumble dryer.