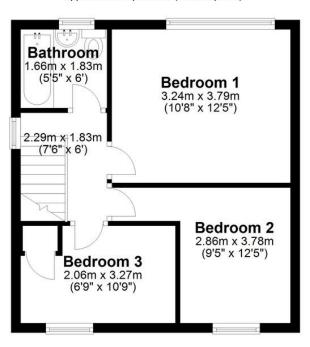

#### First Floor

Approx. 35.4 sq. metres (380.9 sq. feet)

Total area: approx. 70.7 sq. metres (761.3 sq. feet)

The first floor offers a stylish family bathroom and three double bedrooms, the largest of which is to the rear of the property and overlooks the garden.

To the front, there is ample off-road parking and gated access to the rear. The rear garden is an ideal sun trap, predominantly laid to lawn, with a gravelled area perfect for garden furniture – and even a bar! With a recently upgraded heating system, recently fitted UPVC windows that are under guarantee, and having been well-maintained throughout, this property is ready to move into.