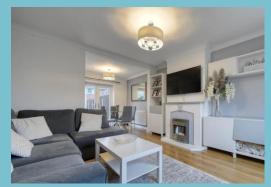

Bathed in natural light, the ground floor comprises a hallway with storage, an open-plan lounge/diner with a feature fireplace and French doors leading out to the rear garden, and a most impressive kitchen with an integrated fridge, newly fitted oven, induction hob, and space for both a washing machine and tumble dryer.