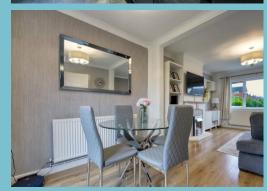

Bathed in natural light, the ground floor comprises a hallway with storage, an open-plan lounge/diner with a feature fireplace and French doors leading out to the rear garden, and a most impressive kitchen with an integrated fridge, newly fitted oven, induction hob, and space for both a washing machine and tumble dryer.