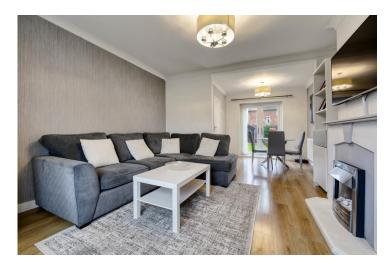

Bathed in natural light, the ground floor comprises a hallway with storage, an open-plan lounge/diner with a feature fireplace and French doors leading out to the rear garden, and a most impressive kitchen with an integrated fridge, newly fitted oven, induction hob, and space for both a washing machine and tumble dryer.