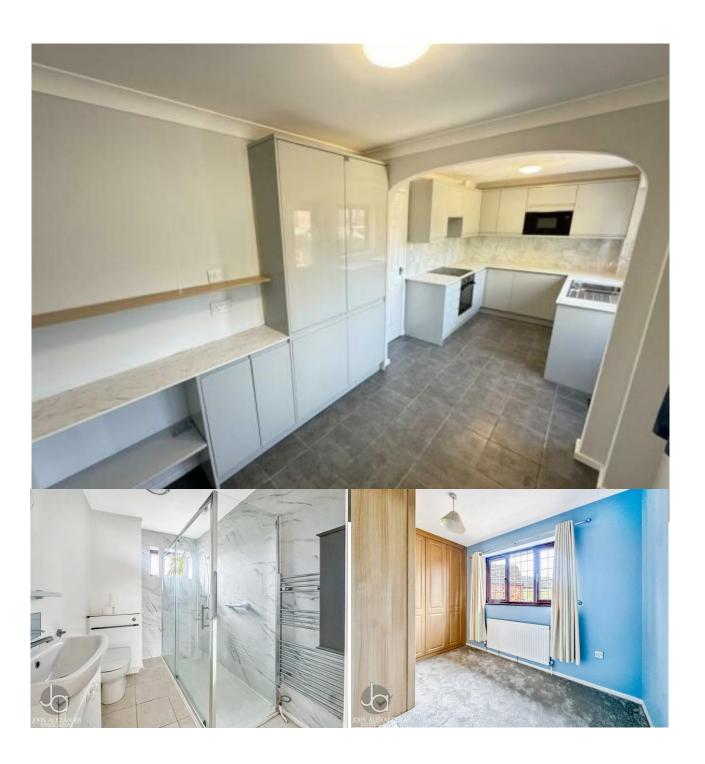

Upon entering, you are greeted by a warm and inviting entrance hall leading to a convenient ground-floor shower room, perfect for guests. The kitchen/diner serves as a delightful gathering spot for family meals, while the cosy lounge provides an intimate space to unwind after a long day. A lovely lean-to further enhances the living space, allowing you to enjoy the outdoors from the comfort of your home.

On the upper floor, you will discover four well-appointed bedrooms, ensuring everyone in the family can find their own sanctuary. The family shower room adds practicality to busy mornings.

The rear garden is thoughtfully divided into two sections and features a beautiful Grape Tree, creating a serene outdoor retreat suitable for both relaxation and play. With driveway parking and a garage that includes power and lighting, convenience is at your fingertips.

Entrance Door To:

**Entrance Hall** Radiator, stairs to first floor with storage cupboard understairs.

Shower Room

Obscure double glazed window to side, shower cubicle, pedestal wash hand basin, low level w.c.

Lounge 17' 9" max x 11' 8" max ( 5.41m max x 3.56m max )

Double glazed windows to front and side, radiator.

Kitchen 10' 3" x 7' 7" ( 3.12m x 2.31m )

Double glazed window and door to garden, wall and base level units, roll edge work surfaces, sink and drainer, tiled splashbacks, four ring gas hob, integrated oven, plumbing for dishwasher, plumbing for washing machine, opening to:

Dining Area 8' 3" x 7' 7" ( 2.51m x 2.31m ) Double glazed window to rear, radiator.

Lean-To 14' 7" x 7' 1" ( 4.45m x 2.16m ) Sliding doors to garden, radiator.

First Floor Accommodation

Landing

Double glazed window to front, loft access, storage cupboard.

#### Bathroom

Obscure double-glazed window to rear, panel enclosed bath, low level w.c., wash hand basin, heated towel rail.