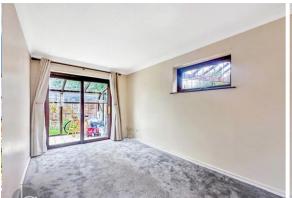

Dining Area 8' 3" x 7' 7" ( 2.51m x 2.31m ) Double glazed window to rear, radiator.

Lean-To 14' 7" x 7' 1" ( 4.45m x 2.16m ) Sliding doors to garden, radiator.

First Floor Accommodation

Landing

Double glazed window to front, loft access, storage cupboard.