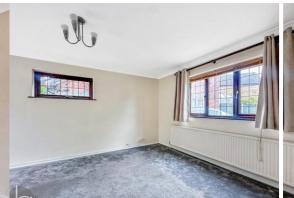

Bedroom One 11' 4" x 10' 9" ( 3.45m x 3.28m ) Double glazed window to rear, radiator.

Bedroom Two 11' 10" x 6' 9" ( 3.61m x 2.06m ) Double glazed window to front, radiator.

Bedroom Three 9' 8" x 7' 7" max ( 2.95m x 2.31m max ) Double glazed window to rear, radiator, built-in wardrobe.