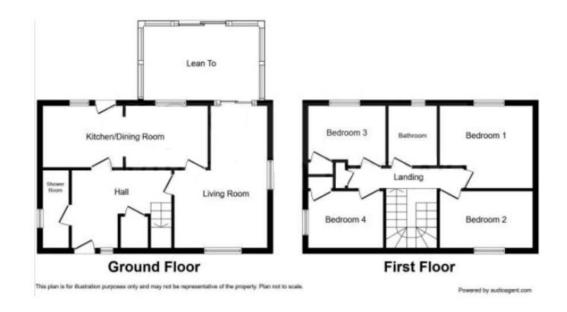

rfect balance of tranquillity and convenience, making it an ideal setting for families.

Residents benefit from close proximity to local amenities, with shops, cafes, and services all within easy reach. The vibrant City centre of Colchester is just a short distance away, providing a wealth of additional options for dining, shopping, and entertainment.

For those who rely on public transportation, Hythe railway station is conveniently located just 0.3 miles away, making commuting to nearby towns or London accessible and straightforward.

Families will appreciate the range of reputable schools in the vicinity, ensuring quality education options are within easy reach. Additionally, the area boasts ample green spaces and parks, perfect for outdoor activities and relaxation.

## **FLOORPLAN**



## CONTACT

99 London Road Stanway Colchester Essex CO3 0NY

E sales@john-alexander.co.uk

T 01206 656007

www.john-alexander.co.uk

Find us on..