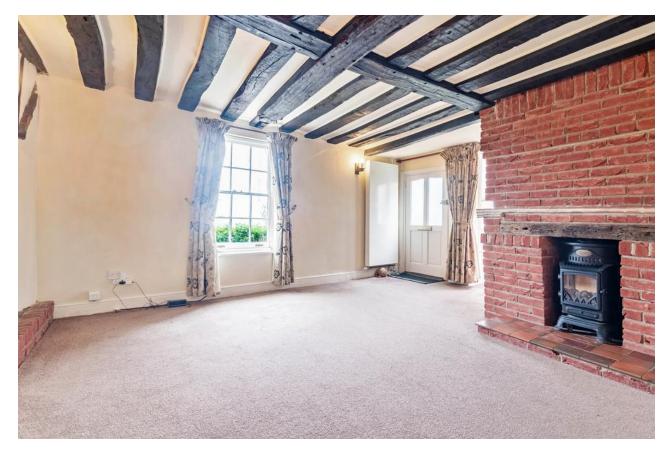

This charming cottage is rich in character and boasts an array of original features, including beautifully exposed beams, intricate studwork, and a striking exposed red brick chimney breast that serves as a focal point in the spacious living room.