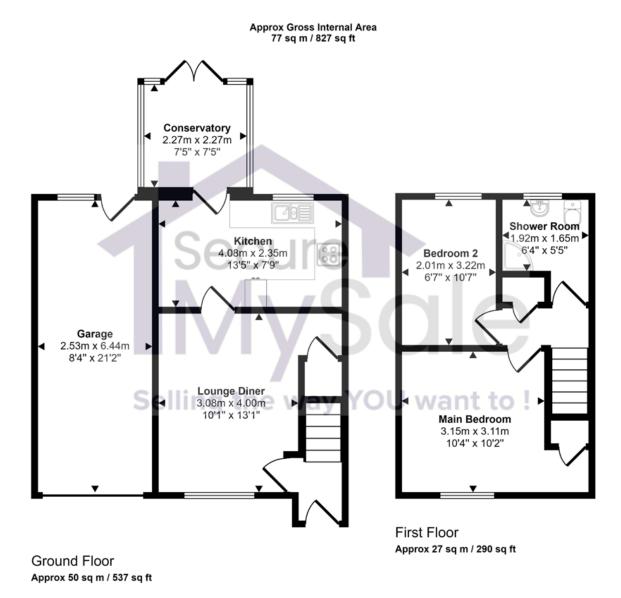

Bramblewood Close, Gonerby Hill Foot, Grantham, NG31

A fantastic opportunity for someone to purchase this beautiful home situated in a cul-de-sac, in the popular area of Gonerby-Hill-Foot. This two bedroom, end terrace property would be an ideal first home purchase. The property at the front has a large driveway, enough to fit three cars on. A single garage for an extra car parking space or an ideal workshop/storage space. On the ground floor of the property we have a spacious lounge, kitchen/diner and a conservatory which leads on to the rear garden. On the first floor, we have Two double bedrooms and a shower room complete with an enclosed shower, W/C and basin.

This property is located near the main train line with trains passing by. The property does not back on to the trainline but this is to be noted prior to your viewing.

**Lounge: 3.08m x 4.00m** Carpeted room, with a single radiator and access to the under stairs cupboard.

**Kitchen/Diner: 4.08m x 2.35m** Ample wall and base units, gas hob with electric oven. Space for a washing machine. Wall mounted gas boiler.

**Conservatory: 2.27m x 2.27m** Great additional space, facing the rear of the property with double doors to the rear garden.

Main Bedroom: 3.15m x 3.11m A double bedroom facing the front of the property, additional space for your furniture set.

**Bedroom Two: 2.01m x 3.22m** A double room facing the rear of the property.

Shower Room: 1.92m x 1.65m Three piece shower suite with an enclosed shower, toilet, basin and a heated towel radiator

Garage: 2.53m x 6.44m A brilliant space for storage, a workshop or another space for you car. Separate loft space also available in the garage.

**Front Garden:** Off Road parking for three vehicles, lawned area to the front of the home.

**Rear Garden:** Lawned space to the rear with a patio area either side of the conservatory.

This floorplan is only for illustrative purposes and is not to scale. Measurements of rooms, doors, windows, and any items are approximate and no responsibility is taken for any error, omission or mis-statement. Icons of items such as bathroom suites are representations only and may not look like the real items. Made with Made Snappy 360.