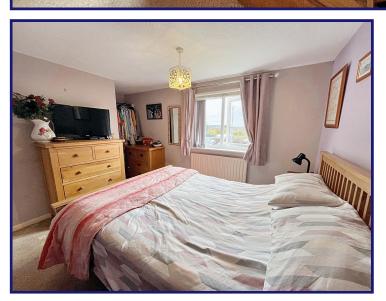

Main Bedroom: 3.15m x 3.11m A double bedroom facing the front of the property, additional space for your furniture set.

**Bedroom Two: 2.01m x 3.22m** A double room facing the rear of the property.

Shower Room: 1.92m x 1.65m Three piece shower suite with an enclosed shower, toilet, basin and a heated towel radiator