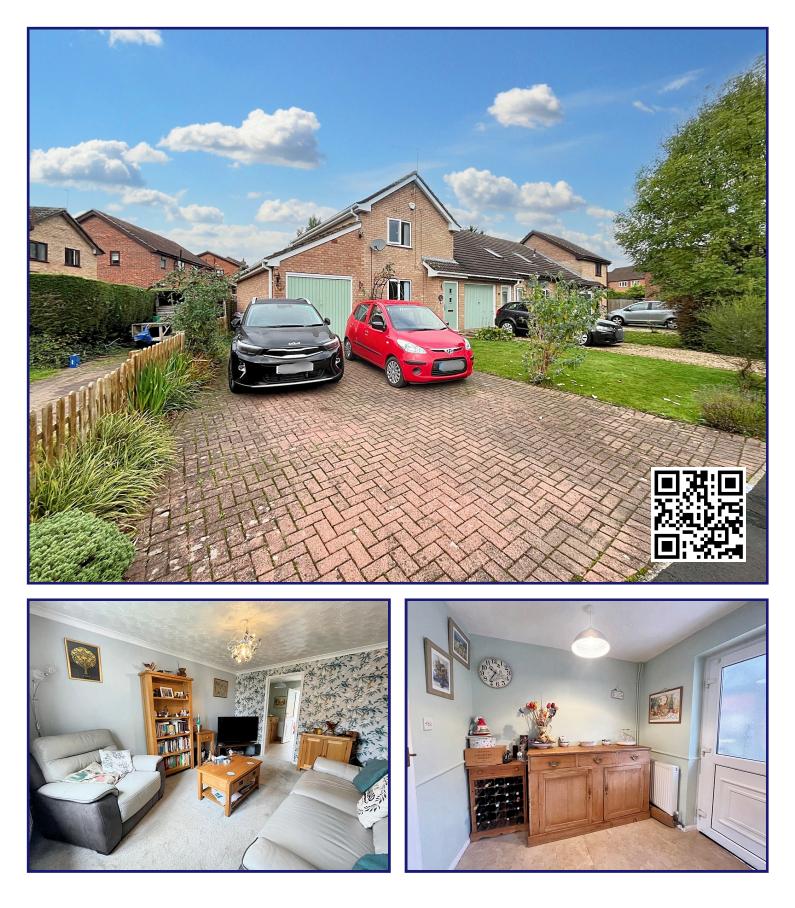

Bramblewood Close, Gonerby Hill Foot, Grantham, NG31

A fantastic opportunity for someone to purchase this beautiful home situated in a cul-de-sac, in the popular area of Gonerby-Hill-Foot. This two bedroom, end terrace property would be an ideal first home purchase. The property at the front has a large driveway, enough to fit three cars on. A single garage for an extra car parking space or an ideal workshop/storage space. On the ground floor of the property we have a spacious lounge, kitchen/diner and a conservatory which leads on to the rear garden. On the first floor, we have Two double bedrooms and a shower room complete with an enclosed shower, W/C and basin.

Garage: 2.53m x 6.44m A brilliant space for storage, a workshop or another space for you car. Separate loft space also available in the garage.

**Front Garden:** Off Road parking for three vehicles, lawned area to the front of the home.