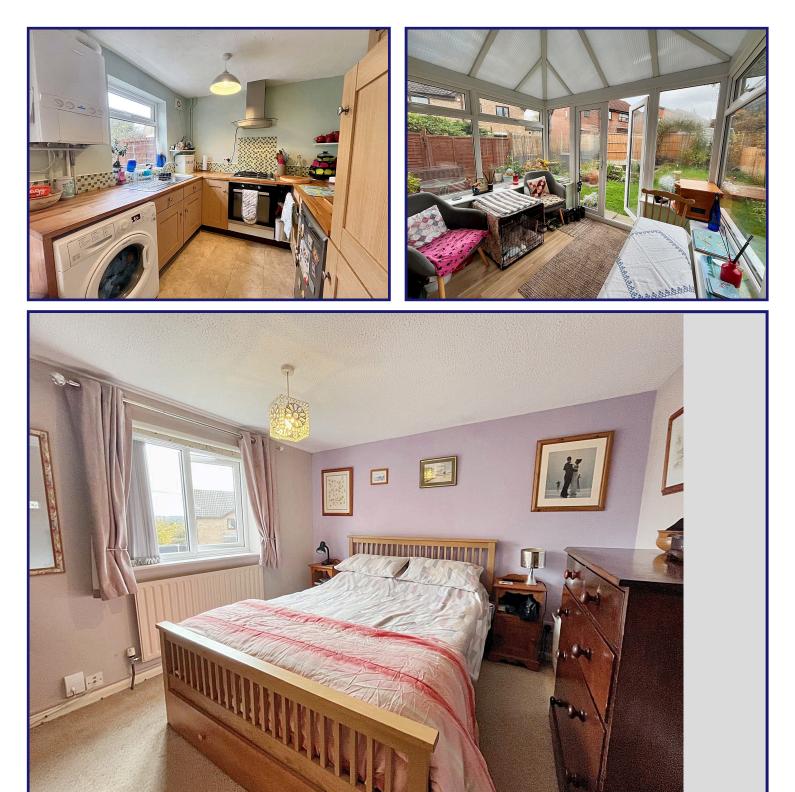

**Kitchen/Diner: 4.08m x 2.35m** Ample wall and base units, gas hob with electric oven. Space for a washing machine. Wall mounted gas boiler.

**Conservatory: 2.27m x 2.27m** Great additional space, facing the rear of the property with double doors to the rear garden.