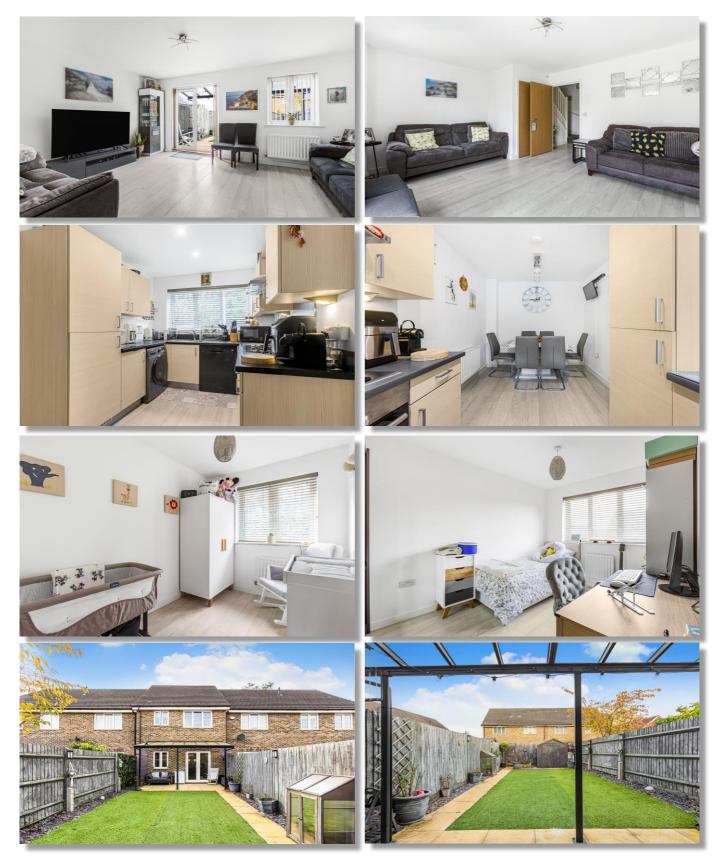

## ACCOMMODATION

ENTRANCE HALLWAY KITCHEN/DINER LOUNGE GROUND FLOOR CLOAKROOM 3 BEDROOMS - one with En-Suite shower room FAMILY BATHROOM GOOD SIZE GARDEN WITH COVERED AREA PARKING AT THE FRONT FOR 2 VEHICLES Professionally half boarded loft