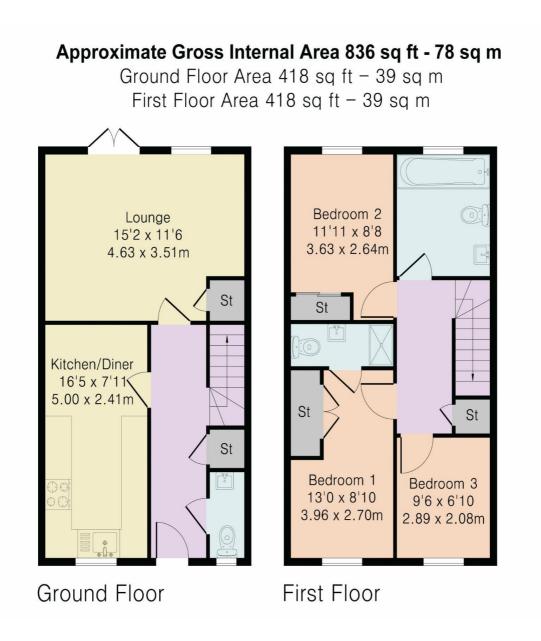

## ACCOMMODATION

ENTRANCE HALLWAY KITCHEN/DINER LOUNGE GROUND FLOOR CLOAKROOM 3 BEDROOMS - one with En-Suite shower room FAMILY BATHROOM GOOD SIZE GARDEN WITH COVERED AREA PARKING AT THE FRONT FOR 2 VEHICLES Professionally half boarded loft

Although Pink Plan Itd ensures the highest level of accuracy, measurements of doors, windows and rooms are approximate and no responsibility is taken for error, omissision or misstatement. These plans are for representation purposes only as defined by RICS code of measuring practise. No guarantee is given on total square footage of the property within this plan. The figure icon is for initial guidance only and should not be relied on as a basis of valuation.