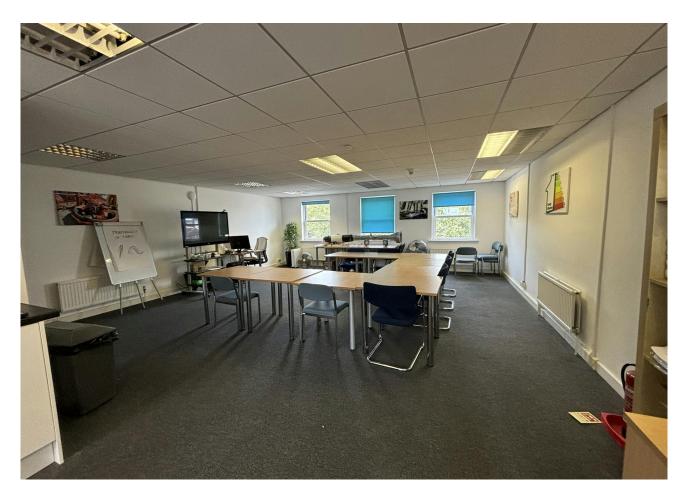

#### Description

The accommodation comprises a mid terraced self contained office building with brick elevations.

Each floor is largely open plan and the property has the benefit of dedicated rear parking for 8 vehicles.

#### **Specification**

- \* Carpeted Throughout
- \* Suspended Ceilings with Cat II Lighting
- \* Gas Central Heating
- \* Perimeter Trunking & Fully Networked
- \* Disabled W.C. with wash hand basin on ground floor
- \* Kitchenette on ground floor
- \* W.C. with wash hand basin on first floor
- \* Kitchen area consisting of base units and sink on second floor
- \* UPVC double glazed sash windows, plus some timber framed single glazed windows remain