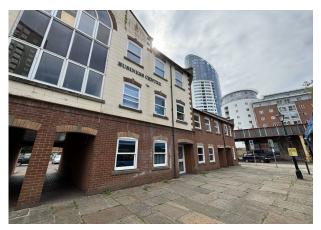

#### Description

The accommodation comprises a mid terraced self contained office building with brick elevations.

Each floor is largely open plan and the property has the benefit of dedicated rear parking for 8 vehicles.