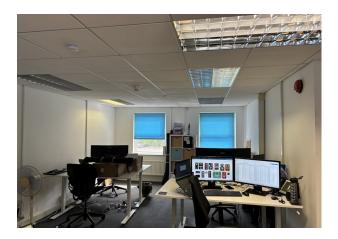

#### Description

The accommodation comprises a mid terraced self contained office building with brick elevations.

Each floor is largely open plan and the property has the benefit of dedicated rear parking for 8 vehicles.

#### **Specification**

- \* Carpeted Throughout
- \* Suspended Ceilings with Cat II Lighting
- \* Gas Central Heating
- \* Perimeter Trunking & Fully Networked
- \* Disabled W.C. with wash hand basin on ground floor
- \* Kitchenette on ground floor
- \* W.C. with wash hand basin on first floor
- \* Kitchen area consisting of base units and sink on second floor
- \* UPVC double glazed sash windows, plus some timber framed single glazed windows remain