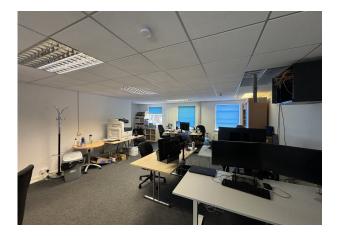

#### Description

The accommodation comprises a mid terraced self contained office building with brick elevations.

Each floor is largely open plan and the property has the benefit of dedicated rear parking for 8 vehicles.

#### **Specification**

- \* Carpeted Throughout
- \* Suspended Ceilings with Cat II Lighting
- \* Gas Central Heating
- \* Perimeter Trunking & Fully Networked
- \* Disabled W.C. with wash hand basin on ground floor
- \* Kitchenette on ground floor
- \* W.C. with wash hand basin on first floor
- \* Kitchen area consisting of base units and sink on second floor
- \* UPVC double glazed sash windows, plus some timber framed single glazed windows remain