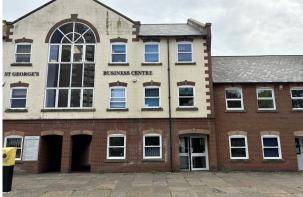

# Unit 4 St. Georges Business Centre, St. Georges Square, Portsmouth, PO1 3EY

Self Contained two storey Modern Office with Parking

#### Description

The accommodation comprises a mid terraced self contained office building with brick elevations.

Each floor is largely open plan and the property has the benefit of dedicated rear parking for 8 vehicles.