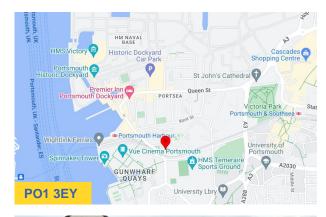

#### Location

St. Georges Business Centre occupies a prominent position in St. George's Square, adjacent to Portsmouth Harbour Station and within a few minutes walk of the Civic Centre, The Guildhall and the city's principal shopping area. The adjacent Gunwharf Quays has greatly enhanced this already historic location.

Frequent ferry services to Gosport and the Isle of Wight are available from the Harbour, where there is a regular inter-city service to London Waterloo, journey time approximately 1 hour 30 minutes.