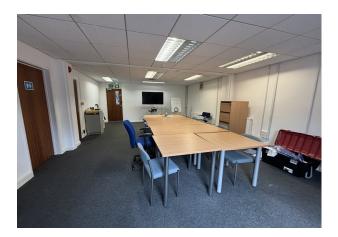

#### Description

The accommodation comprises a mid terraced self contained office building with brick elevations.

Each floor is largely open plan and the property has the benefit of dedicated rear parking for 8 vehicles.

#### **Specification**

- \* Carpeted Throughout
- \* Suspended Ceilings with Cat II Lighting
- \* Gas Central Heating
- \* Perimeter Trunking & Fully Networked
- \* Disabled W.C. with wash hand basin on ground floor
- \* Kitchenette on ground floor
- \* W.C. with wash hand basin on first floor
- \* Kitchen area consisting of base units and sink on second floor
- \* UPVC double glazed sash windows, plus some timber framed single glazed windows remain