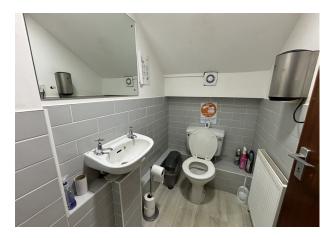

There is a disabled w.c with wash hand basin on the ground floor, w.c. with wash hand basin on the first floor along with a small kitchenette on ground floor with base units and sink on second floor.

#### **Specification**

- \* Carpeted Throughout
- \* Suspended Ceilings with Cat II Lighting
- \* Gas Central Heating
- \* Perimeter Trunking & Fully Networked
- \* Disabled W.C. with wash hand basin on ground floor
- \* Kitchenette on ground floor
- \* W.C. with wash hand basin on first floor
- \* Kitchen area consisting of base units and sink on second floor
- \* UPVC double glazed sash windows, plus some timber framed single glazed windows remain