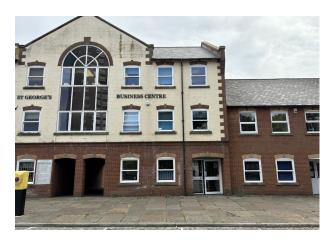

# Unit 4 St. Georges Business Centre, St. Georges Square, Portsmouth, PO1 3EY

Self Contained two storey Modern Office with Parking

#### Description

The accommodation comprises a mid terraced self contained office building with brick elevations.

Each floor is largely open plan and the property has the benefit of dedicated rear parking for 8 vehicles.