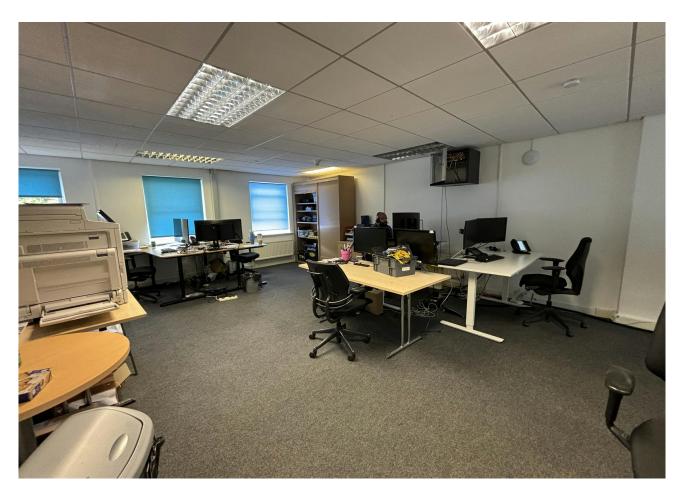

#### Description

The accommodation comprises a mid terraced self contained office building with brick elevations.

Each floor is largely open plan and the property has the benefit of dedicated rear parking for 8 vehicles.

#### **Specification**

- \* Carpeted Throughout
- \* Suspended Ceilings with Cat II Lighting
- \* Gas Central Heating
- \* Perimeter Trunking & Fully Networked
- \* Disabled W.C. with wash hand basin on ground floor
- \* Kitchenette on ground floor
- \* W.C. with wash hand basin on first floor
- \* Kitchen area consisting of base units and sink on second floor
- \* UPVC double glazed sash windows, plus some timber framed single glazed windows remain