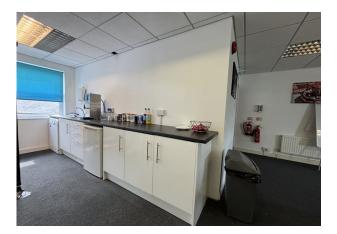

There is a disabled w.c with wash hand basin on the ground floor, w.c. with wash hand basin on the first floor along with a small kitchenette on ground floor with base units and sink on second floor.

#### **Specification**

- \* Carpeted Throughout
- \* Suspended Ceilings with Cat II Lighting
- \* Gas Central Heating
- \* Perimeter Trunking & Fully Networked
- \* Disabled W.C. with wash hand basin on ground floor
- \* Kitchenette on ground floor
- \* W.C. with wash hand basin on first floor
- \* Kitchen area consisting of base units and sink on second floor
- \* UPVC double glazed sash windows, plus some timber framed single glazed windows remain