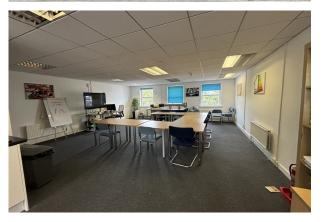

#### Description

The accommodation comprises a mid terraced self contained office building with brick elevations.

Each floor is largely open plan and the property has the benefit of dedicated rear parking for 8 vehicles.

#### **Specification**

- \* Carpeted Throughout
- \* Suspended Ceilings with Cat II Lighting
- \* Gas Central Heating
- \* Perimeter Trunking & Fully Networked
- \* Disabled W.C. with wash hand basin on ground floor
- \* Kitchenette on ground floor
- \* W.C. with wash hand basin on first floor
- \* Kitchen area consisting of base units and sink on second floor
- \* UPVC double glazed sash windows, plus some timber framed single glazed windows remain