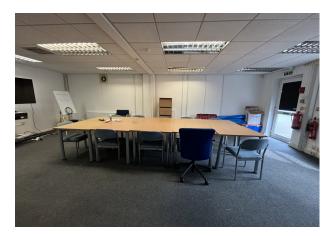

#### Description

The accommodation comprises a mid terraced self contained office building with brick elevations.

Each floor is largely open plan and the property has the benefit of dedicated rear parking for 8 vehicles.

#### **Specification**

- \* Carpeted Throughout
- \* Suspended Ceilings with Cat II Lighting
- \* Gas Central Heating
- \* Perimeter Trunking & Fully Networked
- \* Disabled W.C. with wash hand basin on ground floor
- \* Kitchenette on ground floor
- \* W.C. with wash hand basin on first floor
- \* Kitchen area consisting of base units and sink on second floor
- \* UPVC double glazed sash windows, plus some timber framed single glazed windows remain