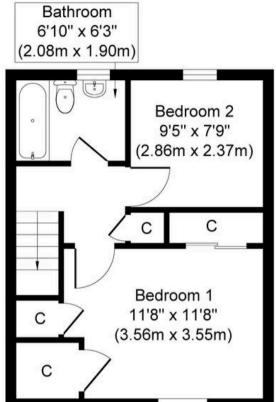

Ground Floor Approximate Floor Area 301 sq. ft (27.96 sq. m)

First Floor Approximate Floor Area 301 sq. ft (27.96 sq. m)