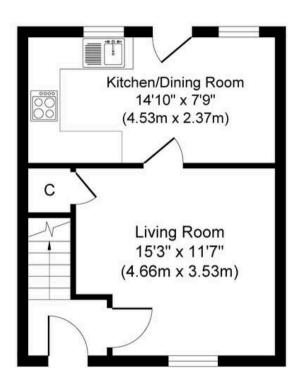

Ground Floor Approximate Floor Area 301 sq. ft (27.96 sq. m)

First Floor Approximate Floor Area 301 sq. ft (27.96 sq. m)