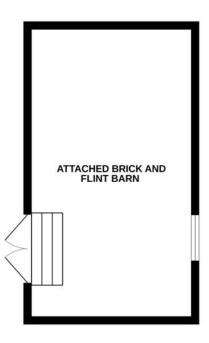

# Curtilage

To the rear of the cottage is a very private and enclosed south facing garden with various inset mature shrubs and trees plus a modern plastic oil tank and a brick and flint barn  $(21' \times 12')$  with double wooden doors and electric power (Please note, this cannot be used as a garage as there are steps leading down from the entrance). A short distance away there is allocated parking for two cars.

GROUND FLOOR 607 sq.ft. (56.4 sq.m.) approx.

1ST FLOOR 310 sq.ft. (28.8 sq.m.) approx.

#### TEDDY'S RETREAT, BACK LANE, WEST BECKHAM NR25 6PH

TOTAL FLOOR AREA: 916 sq.ft. (85.1 sq.m.) approx.

Whilst every attempt has been made to ensure the accuracy of the floorplan contained here, measurements of doors, windows, rooms and any other items are approximate and no responsibility is taken for any error, omission or mis-statement. This plan is for illustrative purposes only and should be used as such by any prospective purchaser. The services, systems and appliances shown have not been tested and no guarantee as to their operability or efficiency can be given. Made with Metropix ©2024