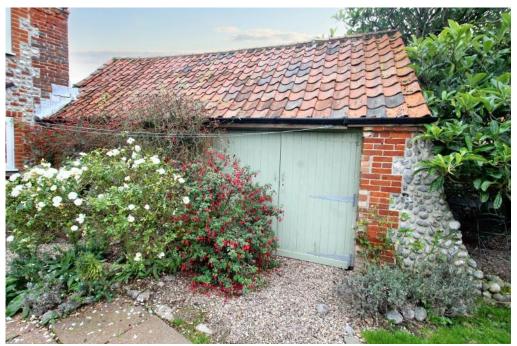

This delightful period property has a sunny south facing rear garden, an attached 21' brick and flint barn. and off street parking for two cars.

## THE PROPERTY

The property offered for sale is a traditional brick and flint cottage situated in a very quiet, tucked away location twixt Holt and Sheringham. This delightful period cottage is in very good condition throughout and has accommodation offered comprising an entrance porch, a sitting room with an open fireplace, rear hall and a well fitted out kitchen. On the first floor, a landing leads to two good size bedrooms and a bathroom. The property enjoys the benefit of oil fired central heating and UPVC double glazed windows. Outside, there is a very private enclosed south facing garden and a very useful attached 21' traditional brick and flint barn. A short distance away there is off street parking for one vehicle.

# Curtilage

To the rear of the cottage is a very private and enclosed south facing garden with various inset mature shrubs and trees plus a modern plastic oil tank and a brick and flint barn  $(21' \times 12')$  with double wooden doors and electric power (Please note, this cannot be used as a garage as there are steps leading down from the entrance). A short distance away there is allocated parking for two cars.