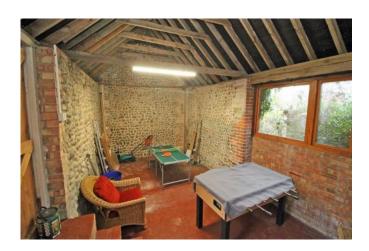

# Curtilage

To the rear of the cottage is a very private and enclosed south facing garden with various inset mature shrubs and trees plus a modern plastic oil tank and a brick and flint barn  $(21' \times 12')$  with double wooden doors and electric power (Please note, this cannot be used as a garage as there are steps leading down from the entrance). A short distance away there is allocated parking for two cars.