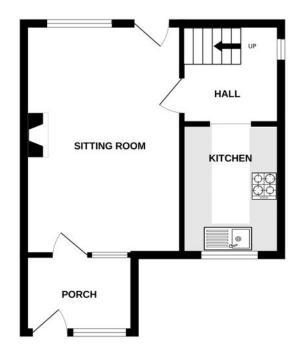

#### **ACCOMMODATION**

The accommodation comprises: -

UPVC front door, leading to -

## **Entrance Porch**

Pamment floor, coat pegs. Oil fired boiler for central heating and domestic hot water.

# Sitting Room (16'7 x 11', double aspect)

Open fireplace. Door to front aspect. Television point. Radiator. Vaulted ceiling beams, wooden floor.

#### Rear Hall

Staircase to first floor. Wooden floor.

# Kitchen (9'10 x 7'2)

Fitted range of base units with working surfaces over. Inset single drainer sink with mixer tap. Plumbing for automatic washing machine. Fitted dishwasher. Electric double oven. Range of matching wall units. Pamment floor. Radiator.

GROUND FLOOR 607 sq.ft. (56.4 sq.m.) approx.

1ST FLOOR 310 sq.ft. (28.8 sq.m.) approx.

#### TEDDY'S RETREAT, BACK LANE, WEST BECKHAM NR25 6PH

TOTAL FLOOR AREA: 916 sq.ft. (85.1 sq.m.) approx.

Whilst every attempt has been made to ensure the accuracy of the floorplan contained here, measurements of doors, windows, rooms and any other items are approximate and no responsibility is taken for any error, omission or mis-statement. This plan is for illustrative purposes only and should be used as such by any prospective purchaser. The services, systems and appliances shown have not been tested and no guarantee as to their operability or efficiency can be given. Made with Metropix ©2024