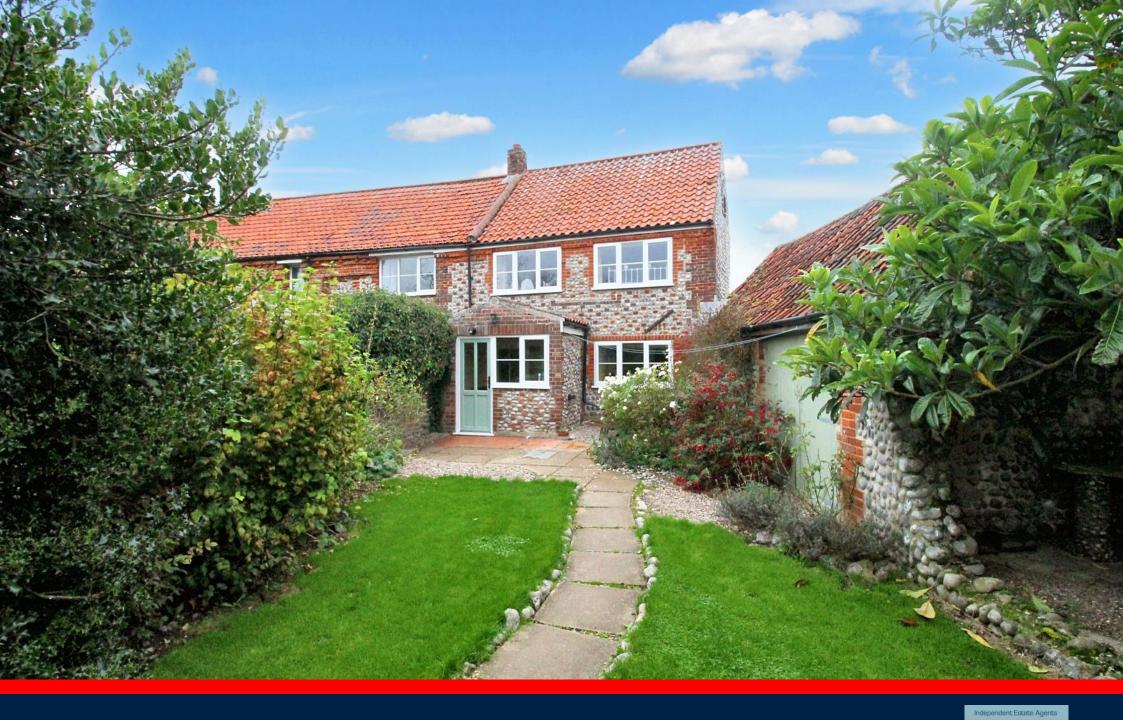

Teddy's Retreat, Back Lane,
West Beckham, Norfolk NR25 6PH.

Holt 4 miles, North Norfolk Coast 3 miles, Norwich 20 miles

Traditional brick and flint cottage tucked away in a superb rural location twixt Holt and Sheringham.

This delightful period property has a sunny south facing rear garden, an attached 21' brick and flint barn. and off street parking for two cars.

## THE PROPERTY

The property offered for sale is a traditional brick and flint cottage situated in a very quiet, tucked away location twixt Holt and Sheringham. This delightful period cottage is in very good condition throughout and has accommodation offered comprising an entrance porch, a sitting room with an open fireplace, rear hall and a well fitted out kitchen. On the first floor, a landing leads to two good size bedrooms and a bathroom. The property enjoys the benefit of oil fired central heating and UPVC double glazed windows. Outside, there is a very private enclosed south facing garden and a very useful attached 21' traditional brick and flint barn. A short distance away there is off street parking for one vehicle.

# Curtilage

To the rear of the cottage is a very private and enclosed south facing garden with various inset mature shrubs and trees plus a modern plastic oil tank and a brick and flint barn  $(21' \times 12')$  with double wooden doors and electric power (Please note, this cannot be used as a garage as there are steps leading down from the entrance). A short distance away there is allocated parking for two cars.