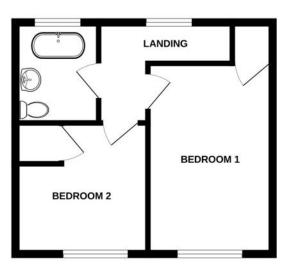

## First Floor

Landing, leading to -

# Bedroom One (13'9 x 9')

Radiator. Fitted cupboard plus two high level cupboards.

## Bedroom Two (9'9 x 9'6)

Radiator. Fitted cupboard.

GROUND FLOOR 607 sq.ft. (56.4 sq.m.) approx.

1ST FLOOR 310 sq.ft. (28.8 sq.m.) approx.

#### TEDDY'S RETREAT, BACK LANE, WEST BECKHAM NR25 6PH

TOTAL FLOOR AREA: 916 sq.ft. (85.1 sq.m.) approx.

Whilst every attempt has been made to ensure the accuracy of the floorplan contained here, measurements of doors, windows, rooms and any other items are approximate and no responsibility is taken for any error, omission or mis-statement. This plan is for illustrative purposes only and should be used as such by any prospective purchaser. The services, systems and appliances shown have not been tested and no guarantee as to their operability or efficiency can be given. Made with Metropix ©2024