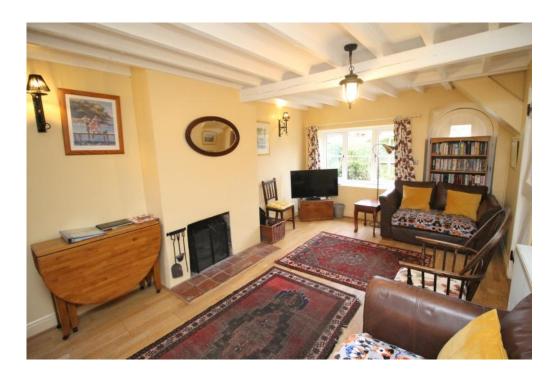

# Sitting Room (16'7 x 11', double aspect)

Open fireplace. Door to front aspect. Television point. Radiator. Vaulted ceiling beams, wooden floor.