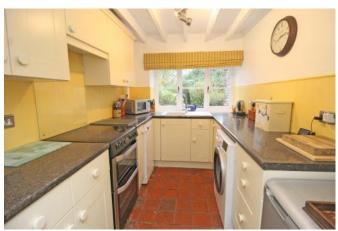

# Kitchen (9'10 x 7'2)

Fitted range of base units with working surfaces over. Inset single drainer sink with mixer tap. Plumbing for automatic washing machine. Fitted dishwasher. Electric double oven. Range of matching wall units. Pamment floor. Radiator.