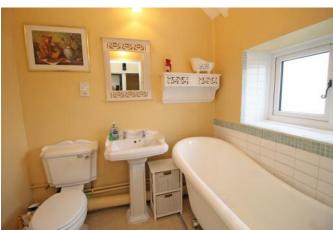

## Bathroom

Roll top bath with claw feet. Mixer tap, pedestal washbasin, W.C., electric shaver point.