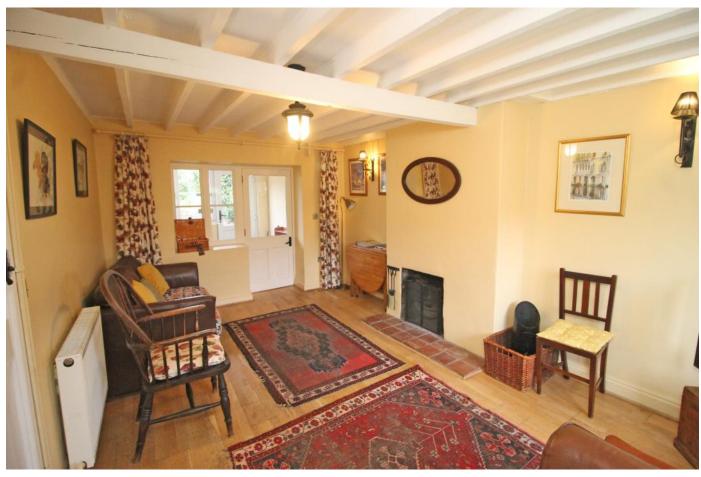

# Sitting Room (16'7 x 11', double aspect)

Open fireplace. Door to front aspect. Television point. Radiator. Vaulted ceiling beams, wooden floor.