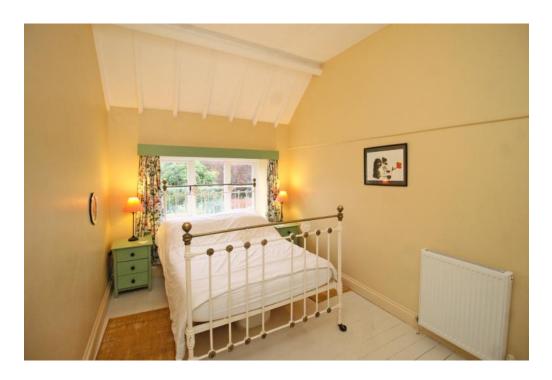

# Bedroom One (13'9 x 9')

Radiator. Fitted cupboard plus two high level cupboards.

## Bedroom Two (9'9 x 9'6)

Radiator. Fitted cupboard.