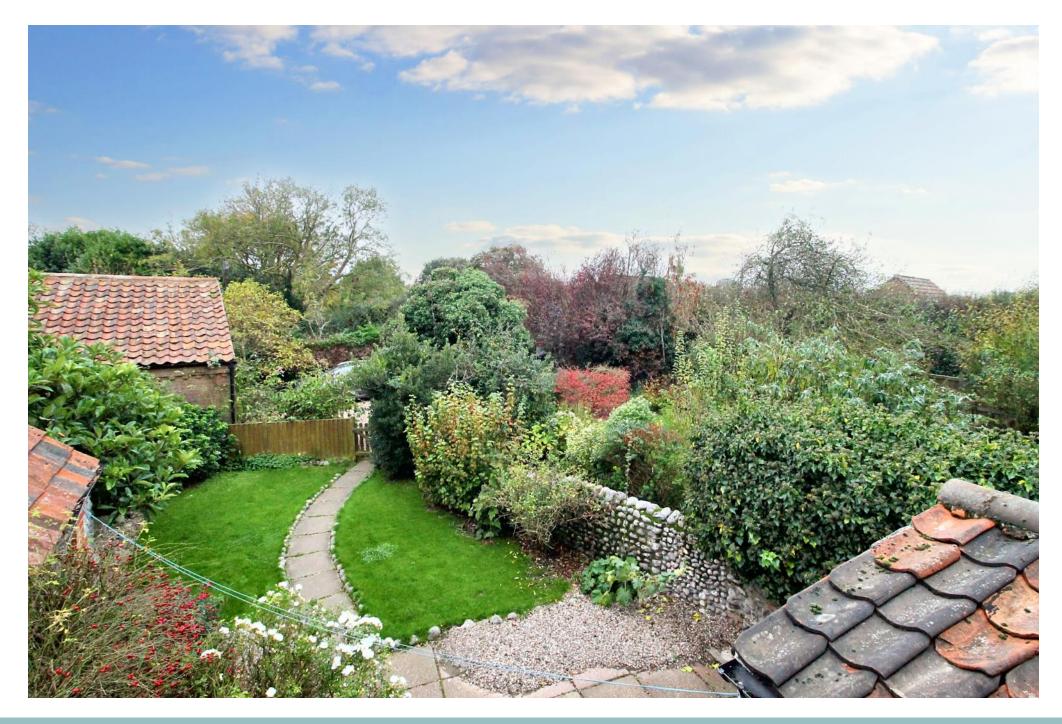

This delightful period property has a sunny south facing rear garden, an attached 21' brick and flint barn. and off street parking for two cars.

# Curtilage

To the rear of the cottage is a very private and enclosed south facing garden with various inset mature shrubs and trees plus a modern plastic oil tank and a brick and flint barn  $(21' \times 12')$  with double wooden doors and electric power (Please note, this cannot be used as a garage as there are steps leading down from the entrance). A short distance away there is allocated parking for two cars.