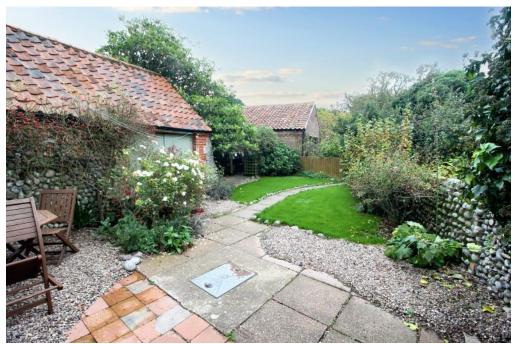

This delightful period property has a sunny south facing rear garden, an attached 21' brick and flint barn. and off street parking for two cars.

## THE PROPERTY

The property offered for sale is a traditional brick and flint cottage situated in a very quiet, tucked away location twixt Holt and Sheringham. This delightful period cottage is in very good condition throughout and has accommodation offered comprising an entrance porch, a sitting room with an open fireplace, rear hall and a well fitted out kitchen. On the first floor, a landing leads to two good size bedrooms and a bathroom. The property enjoys the benefit of oil fired central heating and UPVC double glazed windows. Outside, there is a very private enclosed south facing garden and a very useful attached 21' traditional brick and flint barn. A short distance away there is off street parking for one vehicle.

# Curtilage

To the rear of the cottage is a very private and enclosed south facing garden with various inset mature shrubs and trees plus a modern plastic oil tank and a brick and flint barn  $(21' \times 12')$  with double wooden doors and electric power (Please note, this cannot be used as a garage as there are steps leading down from the entrance). A short distance away there is allocated parking for two cars.