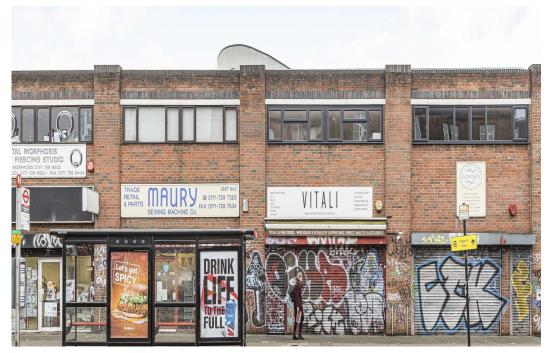

## FOR SALE

Unit 1 Peterley Business Centre, 472 Hackney Road, London, E2 9EQ

I DER T

LEATHER

III

472 HALXNET HUAU UNIT 2 020 7613 4914 INFOQVITALIBAGS CO UK WWW.VITALIBAGS CO UK WHOLESALE AND RETAIL

S. PURSES, WALLETS & ACCES

The unit is divided over ground floor & first floor and forms part of the Peterleys Business Estate with frontage onto Hackney Road.

The unit is in very good condition offering open plan layout air conditioning, alarm and with rear loading facility/parking. Potential uses include retail, warehouse/storage, studio and office.

## Location

The unit is within easy walking distance of Cambridge Heath National Rail Station - connects to Liverpool Street.

A number of bus routes also serve Hackney Road and the shops/bars/restaurants in Shoreditch, Hoxton & Bethnal Green are also easily accessible.