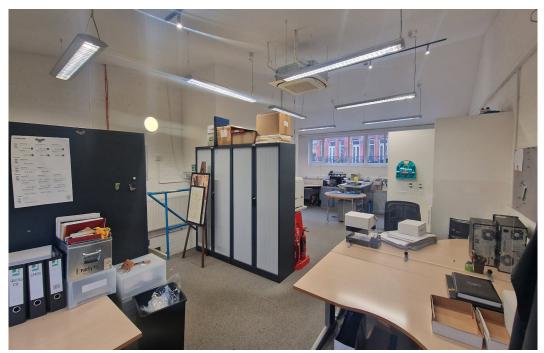

## Description

This is an ideal opportunity for a commercial owner occupier/investor seeking a base in Hackney/East London. The unit is best suited office/retail/warehouse/storage/studio/light industrial uses.

The unit is divided over ground floor & first floor and forms part of the Peterleys Business Estate with frontage onto Hackney Road.

The unit is in very good condition offering open plan layout air conditioning, alarm and with rear loading facility/parking. Potential uses include retail, warehouse/storage, studio and office.