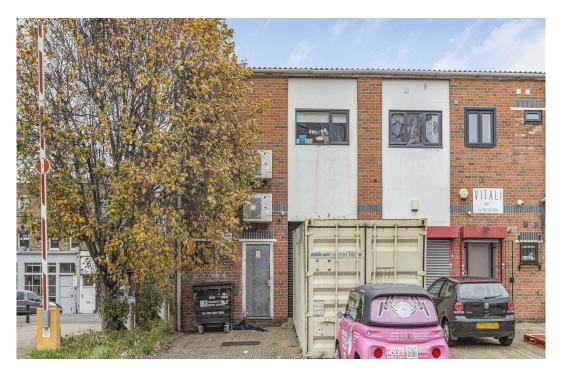

## FOR SALE

Unit 1 Peterley Business Centre, 472 Hackney Road, London, E2 9EQ

I DER T

LEATHER

III

472 HALXNET HUAU UNIT 2 020 7613 4914 INFOQVITALIBAGS CO UK WWW.VITALIBAGS CO UK WHOLESALE AND RETAIL

S. PURSES, WALLETS & ACCES

The unit is divided over ground floor & first floor and forms part of the Peterleys Business Estate with frontage onto Hackney Road.

The unit is in very good condition offering open plan layout air conditioning, alarm and with rear loading facility/parking. Potential uses include retail, warehouse/storage, studio and office.

# Key points

- Ideal office/retail/warehouse unit for an owner occupier/investor
- Commercial Unit divided over Ground floor and First Floor
- Frontage on Hackney Road with rear loading/parking
- Sale of original 999 year lease (commenced October 1988) - £750,000
- Ready for occupation Available Now
- End of terrace property with frontage onto Hackney Road