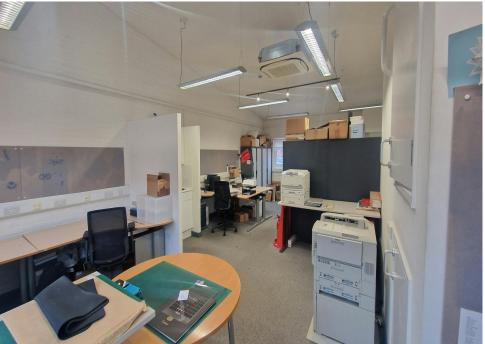

## Description

This is an ideal opportunity for a commercial owner occupier/investor seeking a base in Hackney/East London. The unit is best suited office/retail/warehouse/storage/studio/light industrial uses.

The unit is divided over ground floor & first floor and forms part of the Peterleys Business Estate with frontage onto Hackney Road.

The unit is in very good condition offering open plan layout air conditioning, alarm and with rear loading facility/parking. Potential uses include retail, warehouse/storage, studio and office.