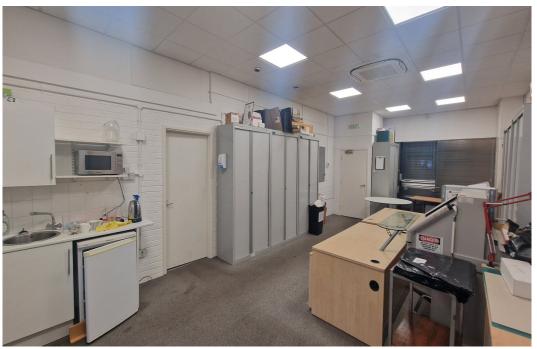

## Description

This is an ideal opportunity for a commercial owner occupier/investor seeking a base in Hackney/East London. The unit is best suited office/retail/warehouse/storage/studio/light industrial uses.

The unit is divided over ground floor & first floor and forms part of the Peterleys Business Estate with frontage onto Hackney Road.

The unit is in very good condition offering open plan layout air conditioning, alarm and with rear loading facility/parking. Potential uses include retail, warehouse/storage, studio and office.