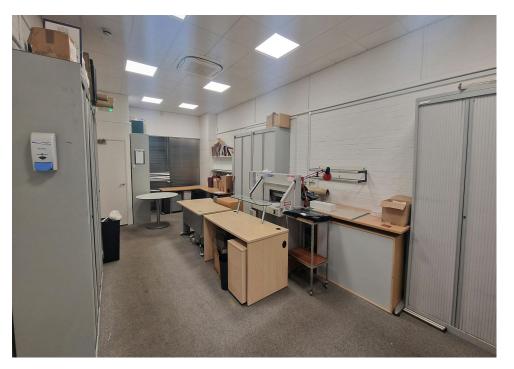

## Description

This is an ideal opportunity for a commercial owner occupier/investor seeking a base in Hackney/East London. The unit is best suited office/retail/warehouse/storage/studio/light industrial uses.

The unit is divided over ground floor & first floor and forms part of the Peterleys Business Estate with frontage onto Hackney Road.

The unit is in very good condition offering open plan layout air conditioning, alarm and with rear loading facility/parking. Potential uses include retail, warehouse/storage, studio and office.