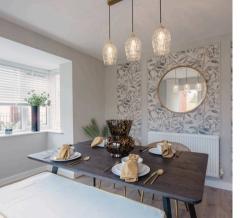

## **Entrance Hall**

Living Room

13' 4" x 10' 9" (4.06m x 3.28m)

**Dining Room** 

9' 11" x 10' 10" (3.01m x 3.31m)

Kitchen/Family Room

9' 7" x 20' 3" (2.93m x 6.18m)

Utility