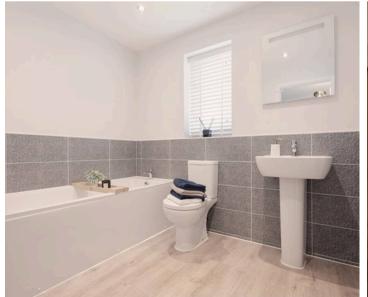

9' 11" x 9' 1" (3.01m x 2.76m)

Bedroom 4/Study

8' 4" x 7' 9" (2.54m x 2.36m)

Bathroom