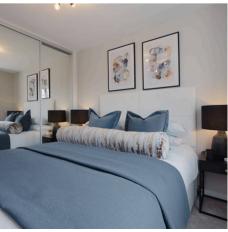

wc

Landing

Bedroom 1

11' 5" x 11' 0" (3.49m x 3.35m)

**En-Suite** 

Bedroom 2

11' 7" x 8' 6" (3.53m x 2.60m)

Bedroom 3