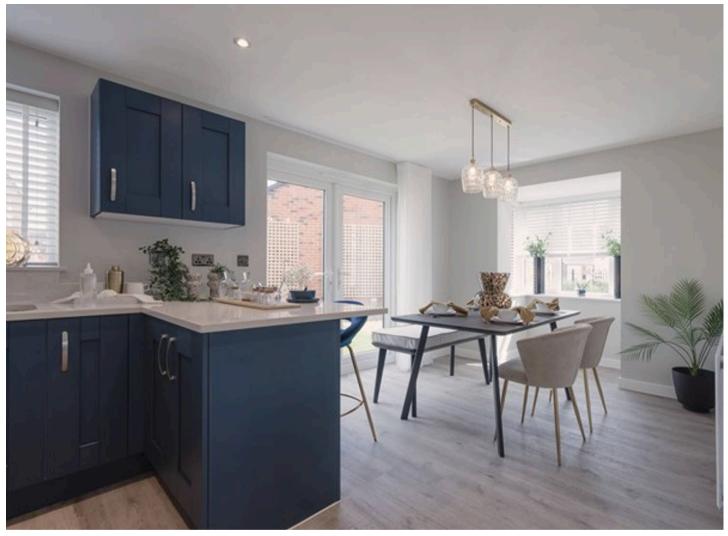

## **Entrance Hall**

Living Room

13' 4" x 10' 9" (4.06m x 3.28m)

**Dining Room** 

9' 11" x 10' 10" (3.01m x 3.31m)

Kitchen/Family Room

9' 7" x 20' 3" (2.93m x 6.18m)

Utility