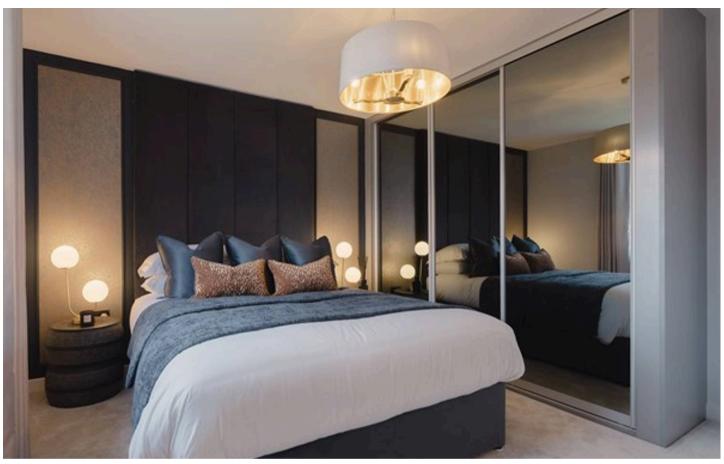

wc

Landing

Bedroom 1

11' 5" x 11' 0" (3.49m x 3.35m)

**En-Suite** 

Bedroom 2

11' 7" x 8' 6" (3.53m x 2.60m)

Bedroom 3