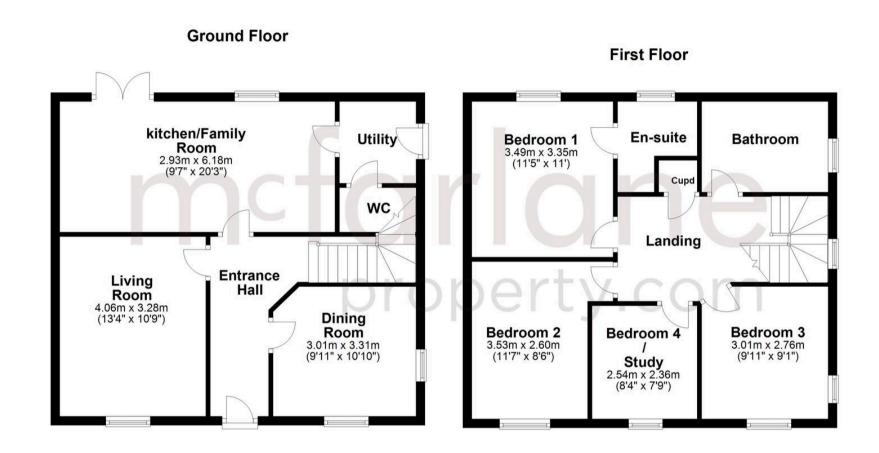

## **Entrance Hall**

Living Room

13' 4" x 10' 9" (4.06m x 3.28m)

**Dining Room** 

9' 11" x 10' 10" (3.01m x 3.31m)

Kitchen/Family Room

9' 7" x 20' 3" (2.93m x 6.18m)

Utility

wc

Landing

Bedroom 1

11' 5" x 11' 0" (3.49m x 3.35m)

**En-Suite** 

Bedroom 2

11' 7" x 8' 6" (3.53m x 2.60m)

Bedroom 3

9' 11" x 9' 1" (3.01m x 2.76m)

Bedroom 4/Study

8' 4" x 7' 9" (2.54m x 2.36m)

Bathroom