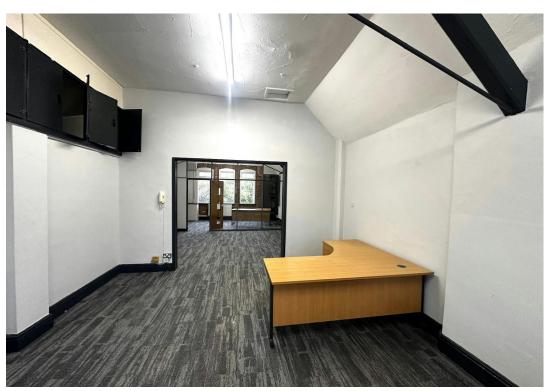

# **DESCRIPTION**

The property provides a first-floor self-contained office suite with its own pedestrian access. The suite is largely open plan, whilst benefiting from a fully glazed "directors" office.

The accommodation forms lofty space benefiting from gas fired central heating, carpet tiled floors and emulsion coated walls. In addition, there is a separate kitchen / canteen area and male/female WC facilities.