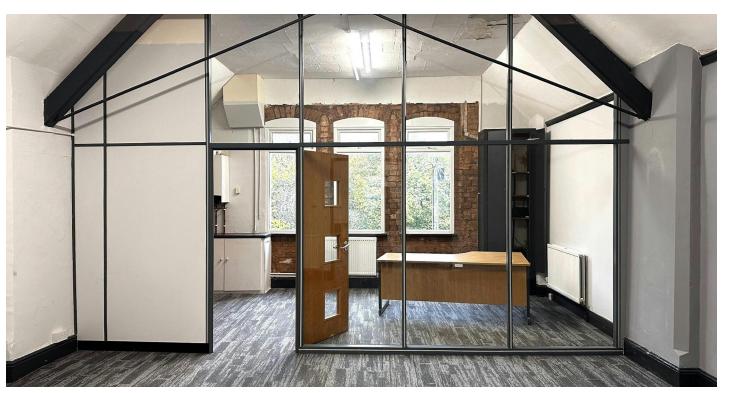

# **DESCRIPTION**

The property provides a first-floor self-contained office suite with its own pedestrian access. The suite is largely open plan, whilst benefiting from a fully glazed "directors" office.

The accommodation forms lofty space benefiting from gas fired central heating, carpet tiled floors and emulsion coated walls. In addition, there is a separate kitchen / canteen area and male/female WC facilities.