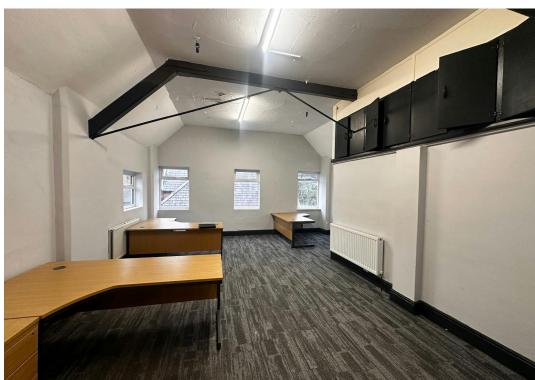

# **DESCRIPTION**

The property provides a first-floor self-contained office suite with its own pedestrian access. The suite is largely open plan, whilst benefiting from a fully glazed "directors" office.

The accommodation forms lofty space benefiting from gas fired central heating, carpet tiled floors and emulsion coated walls. In addition, there is a separate kitchen / canteen area and male/female WC facilities.