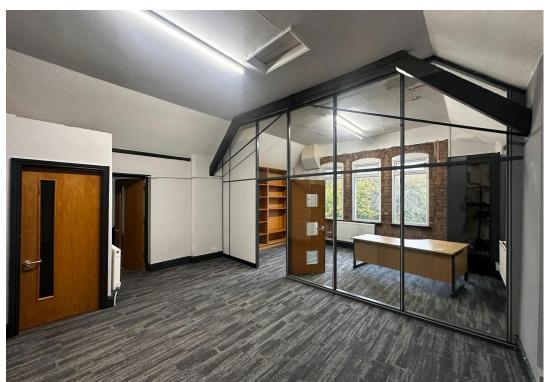

# **DESCRIPTION**

The property provides a first-floor self-contained office suite with its own pedestrian access. The suite is largely open plan, whilst benefiting from a fully glazed "directors" office.

The accommodation forms lofty space benefiting from gas fired central heating, carpet tiled floors and emulsion coated walls. In addition, there is a separate kitchen / canteen area and male/female WC facilities.