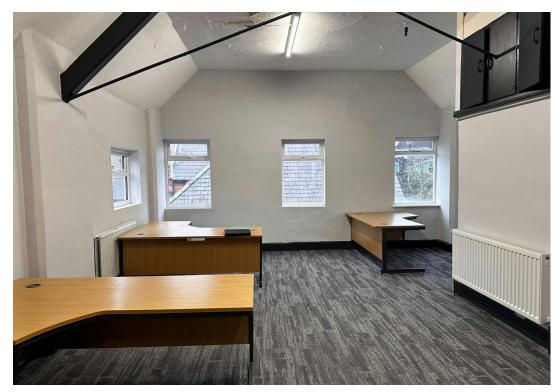

# **DESCRIPTION**

The property provides a first-floor self-contained office suite with its own pedestrian access. The suite is largely open plan, whilst benefiting from a fully glazed "directors" office.

The accommodation forms lofty space benefiting from gas fired central heating, carpet tiled floors and emulsion coated walls. In addition, there is a separate kitchen / canteen area and male/female WC facilities.