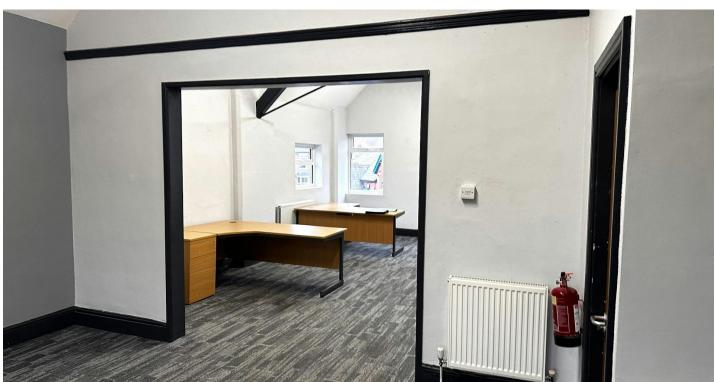

# **DESCRIPTION**

The property provides a first-floor self-contained office suite with its own pedestrian access. The suite is largely open plan, whilst benefiting from a fully glazed "directors" office.

The accommodation forms lofty space benefiting from gas fired central heating, carpet tiled floors and emulsion coated walls. In addition, there is a separate kitchen / canteen area and male/female WC facilities.