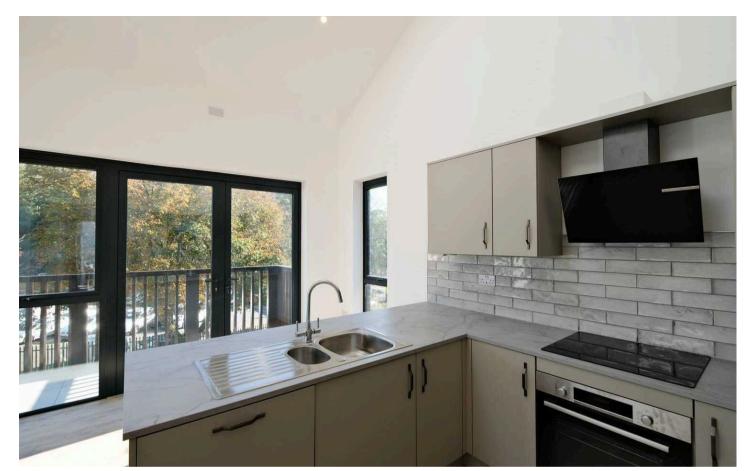

The property comprise of an open plan living area with a fully integrated kitchen and patio doors opening on to your sunny balcony. Two bedrooms, two bathrooms with one being En-suite. Stairs from your living area up to the floor above which would make an ideal snug with patio doors opening on to your roof garden. The property comes with 1 designated parking space and visitor parking and a private store.

#### Living

Great size modern open plan living area with a fully integrated kitchen. Patio doors opening on to your private balcony. Additional snug area.