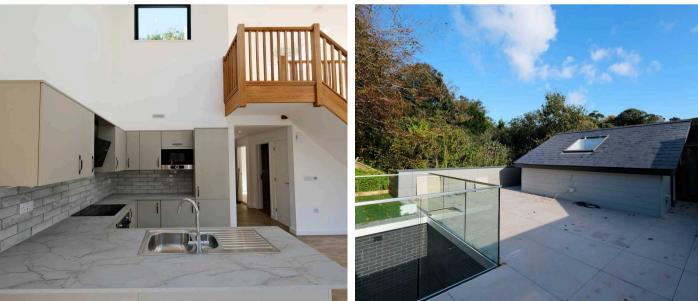

The property comprise of an open plan living area with a fully integrated kitchen and patio doors opening on to your sunny balcony. Two bedrooms, two bathrooms with one being En-suite. Stairs from your living area up to the floor above which would make an ideal snug with patio doors opening on to your roof garden. The property comes with 1 designated parking space and visitor parking and a private store.

#### Living

Great size modern open plan living area with a fully integrated kitchen. Patio doors opening on to your private balcony. Additional snug area.

## 3 Hope Apartments, Bellozanne Valley

St. Helier, Jersey

- Stunning new build 2 bedroom apartment
- Spacious 988 sq ft
- Large roof garden with two additional balconies
- Finished to a high specification
- Close to Town and the beach
- Parking for 1 plus private store
- Call Doug on 07700702585 or doug@broadlandsjersey.com
- Contact Nigel on 07797718233 or nigel@broadlandsjersey.com