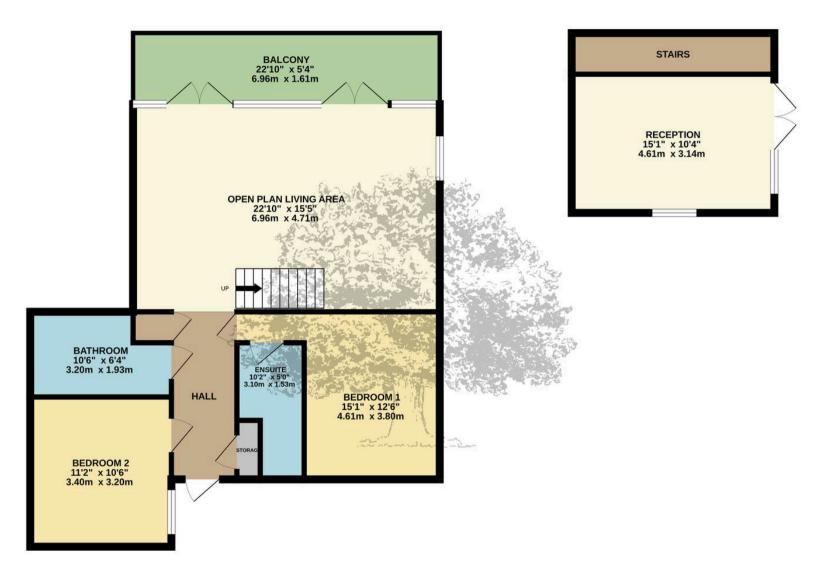

The property comprise of an open plan living area with a fully integrated kitchen and patio doors opening on to your sunny balcony. Two bedrooms, two bathrooms with one being En-suite. Stairs from your living area up to the floor above which would make an ideal snug with patio doors opening on to your roof garden. The property comes with 1 designated parking space and visitor parking and a private store.

#### Living

Great size modern open plan living area with a fully integrated kitchen. Patio doors opening on to your private balcony. Additional snug area.

#### Sleeping

Two double bedrooms with fitted wardrobes. Main best has a small balcony. Two bathrooms, one being En-suite.

#### Services

All main services. Double glazing. electric heating. Very efficient energy saving property, solar panels.

TOTAL FLOOR AREA : 988 sq.ft. (91.8 sq.m.) approx.

Whilst every attempt has been made to ensure the accuracy of the floorplant contained here, measurements of doors, windows, rooms and any other items are approximate and no responsibility is taken for any error, omission or mis-statement. This plan is for illustative purposes only and should be used as such by any prospective purchaser. The services, systems and appliances shown have not been tested and no guarantee as to their operability or efficiency can be given. Made with Metropix ©2024