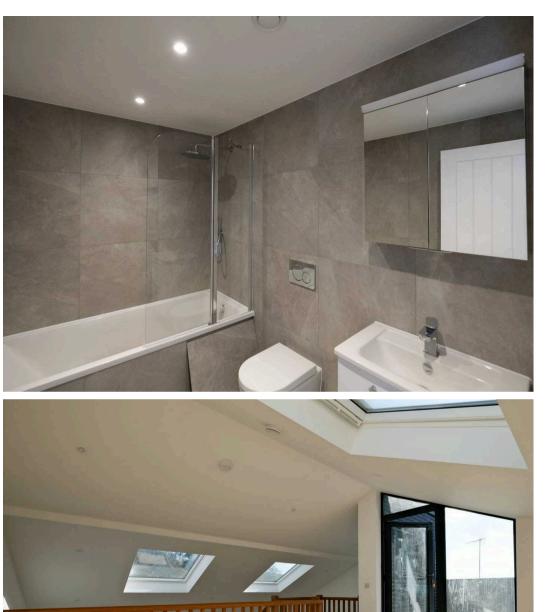

#### Sleeping

Two double bedrooms with fitted wardrobes. Main best has a small balcony. Two bathrooms, one being En-suite.