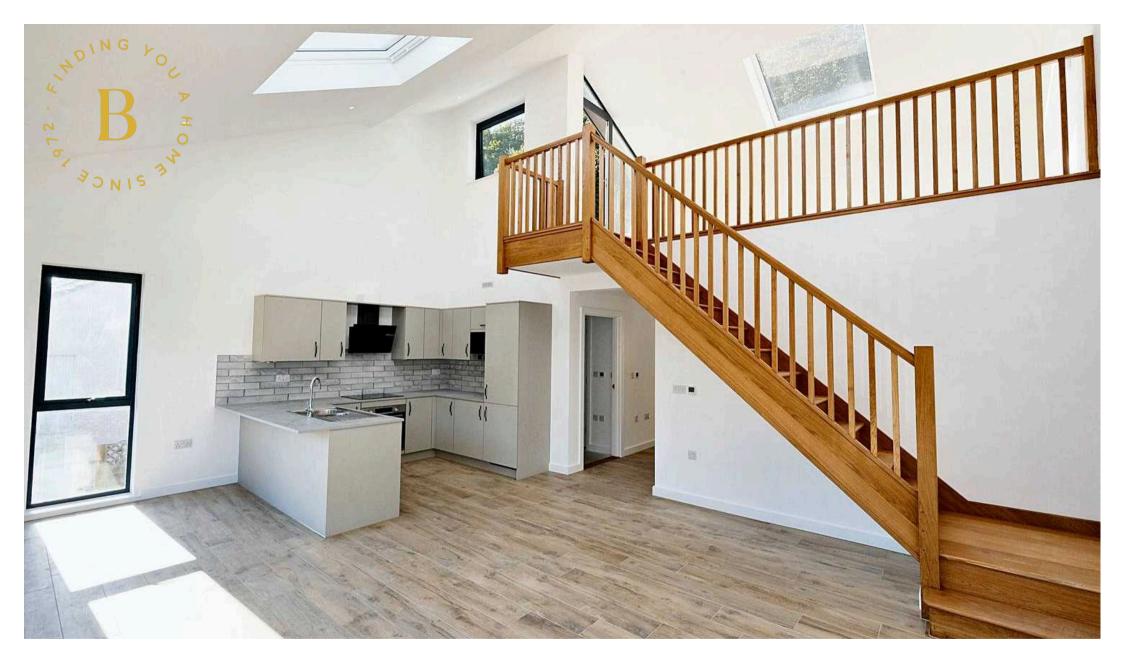

The property comprise of an open plan living area with a fully integrated kitchen and patio doors opening on to your sunny balcony. Two bedrooms, two bathrooms with one being En-suite. Stairs from your living area up to the floor above which would make an ideal snug with patio doors opening on to your roof garden. The property comes with 1 designated parking space and visitor parking and a private store.

#### Living

Great size modern open plan living area with a fully integrated kitchen. Patio doors opening on to your private balcony. Additional snug area.