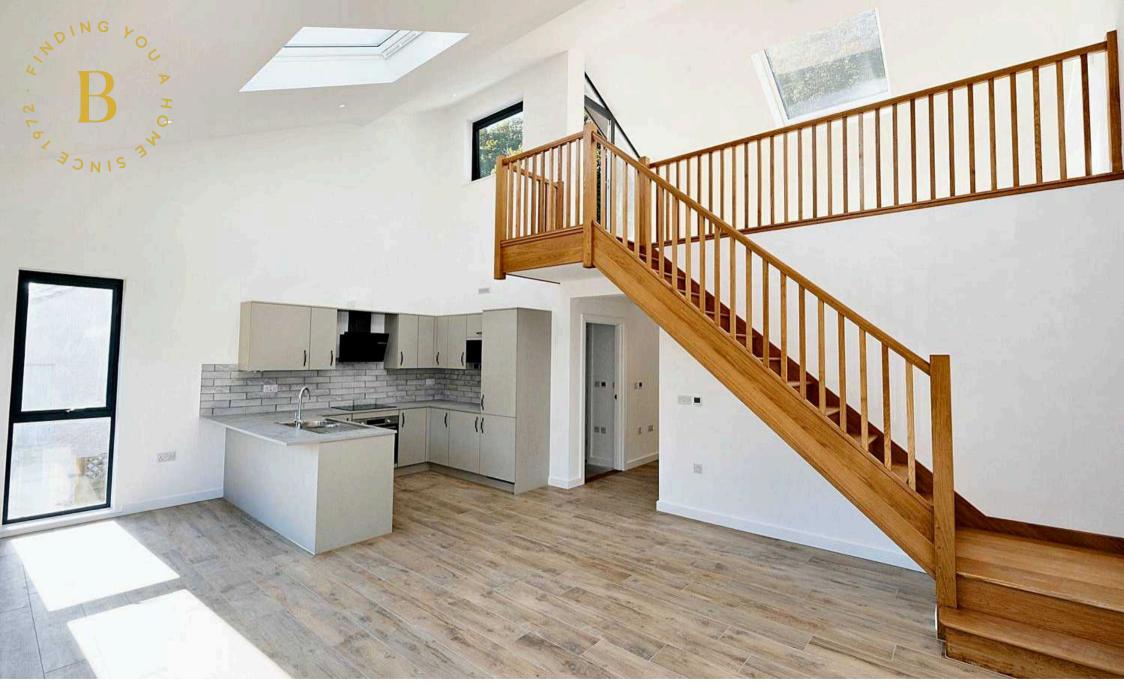

The property comprise of an open plan living area with a fully integrated kitchen and patio doors opening on to your sunny balcony. Two bedrooms, two bathrooms with one being En-suite. Stairs from your living area up to the floor above which would make an ideal snug with patio doors opening on to your roof garden. The property comes with 1 designated parking space and visitor parking and a private store.

#### Living

Great size modern open plan living area with a fully integrated kitchen. Patio doors opening on to your private balcony. Additional snug area.