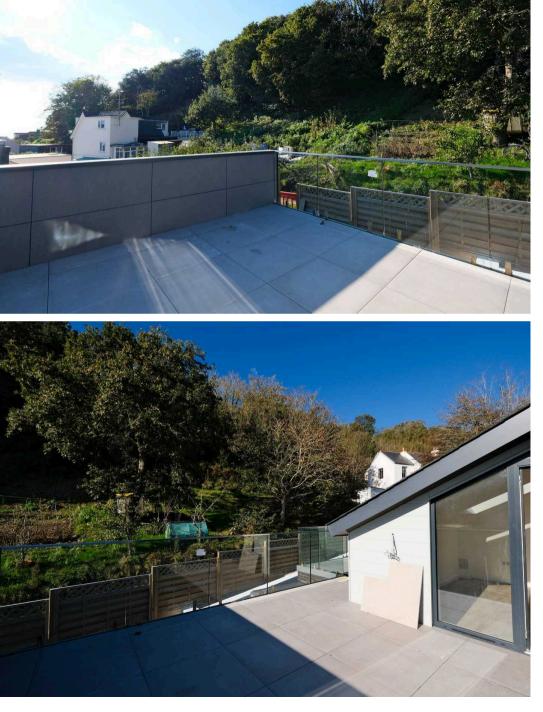

### St. Helier, Jersey

Stunning new build 2 bedroom apartment with parking, balconies and a large roof garden. This inviting residence, one of only five properties, showcases a meticulous attention to detail and high-end finishes. Ideally positioned in the First Tower direction with only as short walk to the beach or Town. This extremely spacious apartment is 988 sq ft and is stylish and light and airy throughout.

The property comprise of an open plan living area with a fully integrated kitchen and patio doors opening on to your sunny balcony. Two bedrooms, two bathrooms with one being En-suite. Stairs from your living area up to the floor above which would make an ideal snug with patio doors opening on to your roof garden. The property comes with 1 designated parking space and visitor parking and a private store.

#### Living

Great size modern open plan living area with a fully integrated kitchen. Patio doors opening on to your private balcony. Additional snug area.