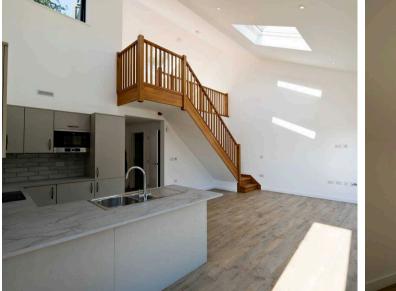

The property comprise of an open plan living area with a fully integrated kitchen and patio doors opening on to your sunny balcony. Two bedrooms, two bathrooms with one being En-suite. Stairs from your living area up to the floor above which would make an ideal snug with patio doors opening on to your roof garden. The property comes with 1 designated parking space and visitor parking and a private store.

#### Living

Great size modern open plan living area with a fully integrated kitchen. Patio doors opening on to your private balcony. Additional snug area.