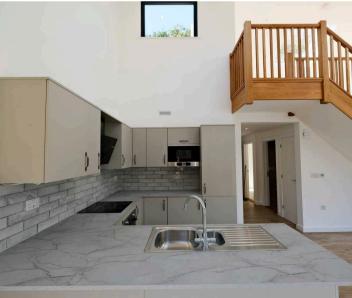

#### Living

Great size modern open plan living area with a fully integrated kitchen. Patio doors opening on to your private balcony.

Additional snug area.