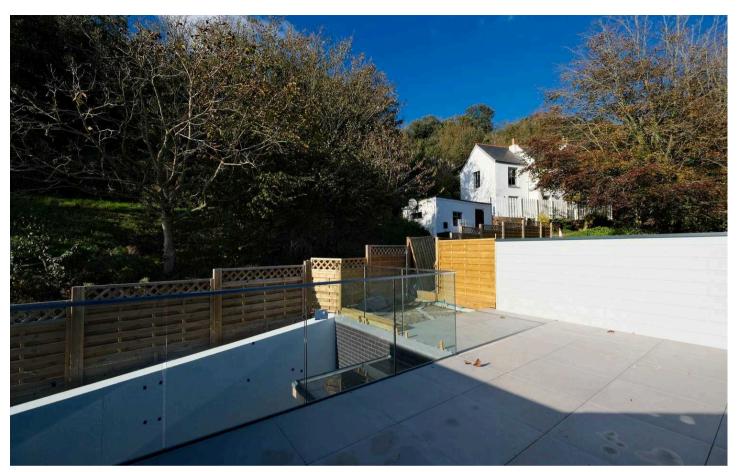

The property comprise of an open plan living area with a fully integrated kitchen and patio doors opening on to your sunny balcony. Two bedrooms, two bathrooms with one being En-suite. Stairs from your living area up to the floor above which would make an ideal snug with patio doors opening on to your roof garden. The property comes with 1 designated parking space and visitor parking and a private store.