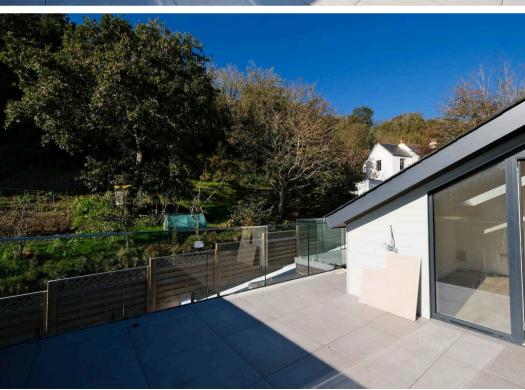

The property comprise of an open plan living area with a fully integrated kitchen and patio doors opening on to your sunny balcony. Two bedrooms, two bathrooms with one being En-suite. Stairs from your living area up to the floor above which would make an ideal snug with patio doors opening on to your roof garden. The property comes with 1 designated parking space and visitor parking and a private store.