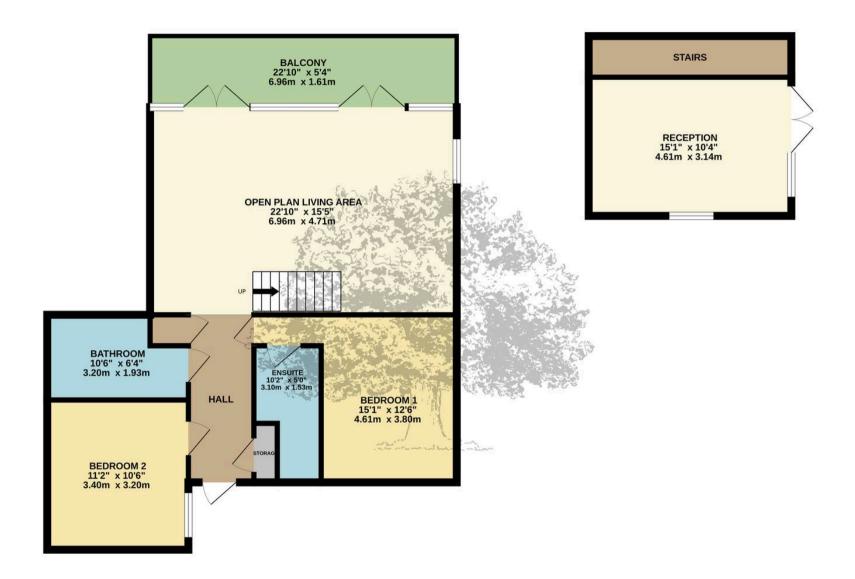

## 3 Hope Apartments, Bellozanne Valley

St. Helier, Jersey

Stunning new build 2 bedroom apartment with parking, balconies and a large roof garden. This inviting residence, one of only five properties, showcases a meticulous attention to detail and high-end finishes. Ideally positioned in the First Tower direction with only aa short walk to the beach or Town. This extremely spacious apartment is 988 sq ft and is stylish and light and airy throughout.

The property comprise of an open plan living area with a fully integrated kitchen and patio doors opening on to your sunny balcony. Two bedrooms, two bathrooms with one being En-suite. Stairs from your living area up to the floor above which would make an ideal snug with patio doors opening on to your roof garden. The property comes with 1 designated parking space and visitor parking and a private store.

#### Living

Great size modern open plan living area with a fully integrated kitchen. Patio doors opening on to your private balcony.

Additional snug area.

#### Sleeping

Two double bedrooms with fitted wardrobes. Main bedroom has a small balcony. Two bathrooms, one being En-suite.

#### Services

All main services. Double glazing. electric heating. Very efficient energy saving property, solar panels.

GROUND FLOOR 1ST FLOOR 786 sq.ft. (73.0 sq.m.) approx. 202 sq.ft. (18.8 sq.m.) approx.