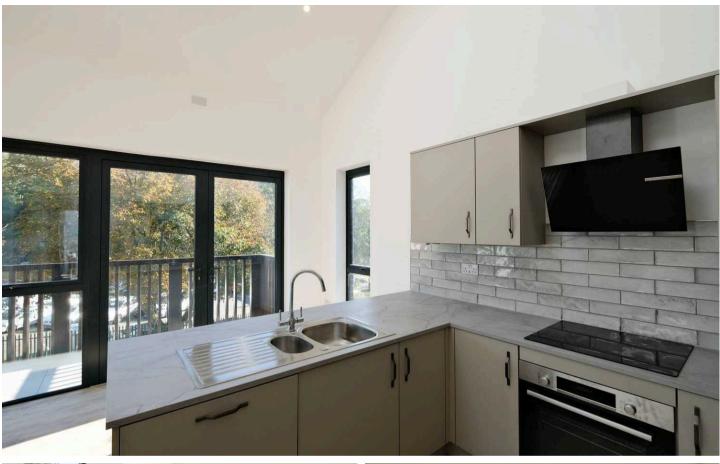

The property comprise of an open plan living area with a fully integrated kitchen and patio doors opening on to your sunny balcony. Two bedrooms, two bathrooms with one being En-suite. Stairs from your living area up to the floor above which would make an ideal snug with patio doors opening on to your roof garden. The property comes with 1 designated parking space and visitor parking and a private store.

#### Living

Great size modern open plan living area with a fully integrated kitchen. Patio doors opening on to your private balcony.

Additional snug area.