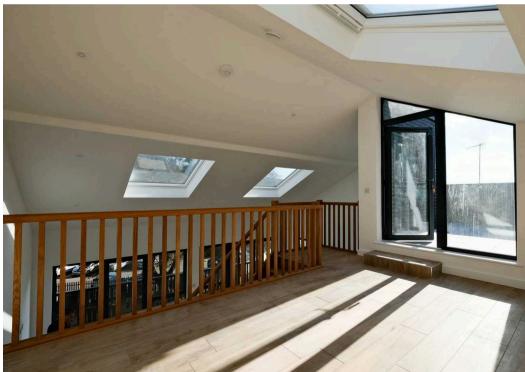

The property comprise of an open plan living area with a fully integrated kitchen and patio doors opening on to your sunny balcony. Two bedrooms, two bathrooms with one being En-suite. Stairs from your living area up to the floor above which would make an ideal snug with patio doors opening on to your roof garden. The property comes with 1 designated parking space and visitor parking and a private store.

#### Living

Great size modern open plan living area with a fully integrated kitchen. Patio doors opening on to your private balcony.

Additional snug area.