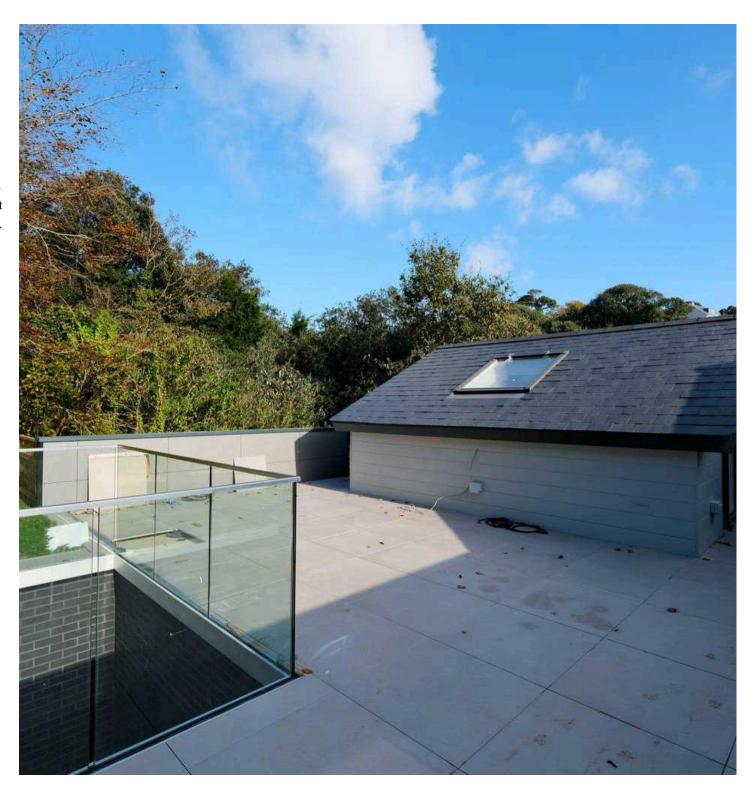

# 3 Hope Apartments, Bellozanne Valley

St. Helier, Jersey

- Stunning new build 2 bedroom apartment
- Spacious 988 sq ft
- Large roof garden with two additional balconies
- Finished to a high specification
- Close to Town and the beach
- Parking for 1 plus private store
- Call Doug on 07700702585 or doug@broadlandsjersey.com
- Contact Nigel on 07797718233 or nigel@broadlandsjersey.com

## 3 Hope Apartments, Bellozanne Valley

St. Helier, Jersey

Stunning new build 2 bedroom apartment with parking, balconies and a large roof garden. This inviting residence, one of only five properties, showcases a meticulous attention to detail and high-end finishes. Ideally positioned in the First Tower direction with only aa short walk to the beach or Town. This extremely spacious apartment is 988 sq ft and is stylish and light and airy throughout.

The property comprise of an open plan living area with a fully integrated kitchen and patio doors opening on to your sunny balcony. Two bedrooms, two bathrooms with one being En-suite. Stairs from your living area up to the floor above which would make an ideal snug with patio doors opening on to your roof garden. The property comes with 1 designated parking space and visitor parking and a private store.