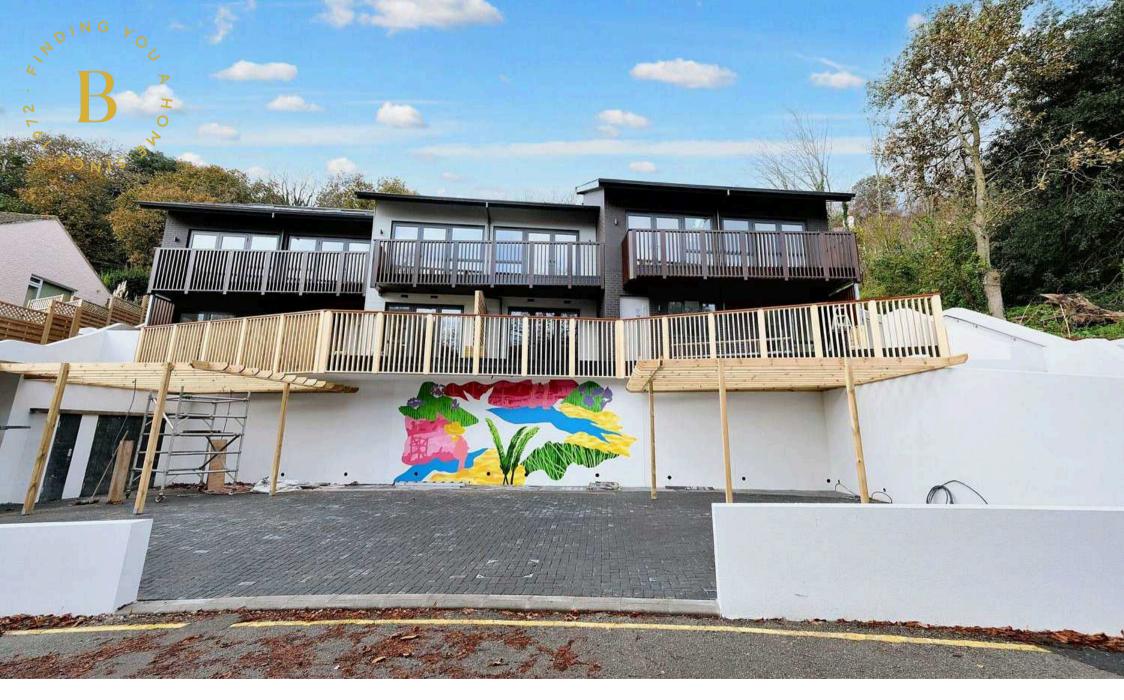

## 3 Hope Apartments, Bellozanne Valley

St. Helier, Jersey

Stunning new build 2 bedroom apartment with parking, balconies and a large roof garden. This inviting residence, one of only five properties, showcases a meticulous attention to detail and high-end finishes. Ideally positioned in the First Tower direction with only aa short walk to the beach or Town. This extremely spacious apartment is 988 sq ft and is stylish and light and airy throughout.

The property comprise of an open plan living area with a fully integrated kitchen and patio doors opening on to your sunny balcony. Two bedrooms, two bathrooms with one being En-suite. Stairs from your living area up to the floor above which would make an ideal snug with patio doors opening on to your roof garden. The property comes with 1 designated parking space and visitor parking and a private store.