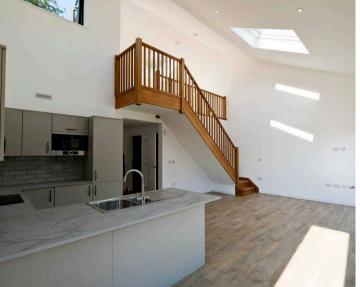

The property comprise of an open plan living area with a fully integrated kitchen and patio doors opening on to your sunny balcony. Two bedrooms, two bathrooms with one being En-suite. Stairs from your living area up to the floor above which would make an ideal snug with patio doors opening on to your roof garden. The property comes with 1 designated parking space and visitor parking and a private store.

#### Living

Great size modern open plan living area with a fully integrated kitchen. Patio doors opening on to your private balcony.

Additional snug area.