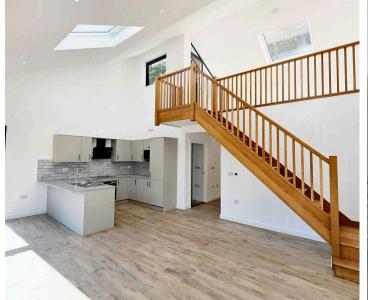

The property comprise of an open plan living area with a fully integrated kitchen and patio doors opening on to your sunny balcony. Two bedrooms, two bathrooms with one being En-suite. Stairs from your living area up to the floor above which would make an ideal snug with patio doors opening on to your roof garden. The property comes with 1 designated parking space and visitor parking and a private store.

#### Living

Great size modern open plan living area with a fully integrated kitchen. Patio doors opening on to your private balcony.

Additional snug area.