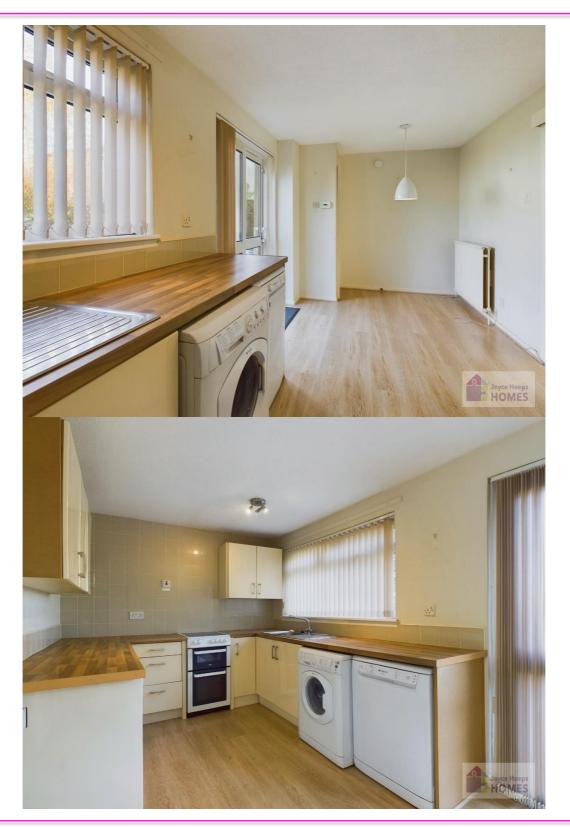

#### **Features**

Open kitchen/dining area WC & separate bathroom upstairs Gas central heating (boiler 2 years old) Bedroom/office (ground floor)

Open outlook

Regular bus services

Close to high regarded primary and secondary schools

## **East Kilbride's Local Estate Agent**

E.K. Business Park 14 Stroud Road East Kilbride G75 0YA

It comprises on the ground level of the welcoming hallway, spacious lounge, open plan kitchen/ dining room, and 4th bedroom/ home office.