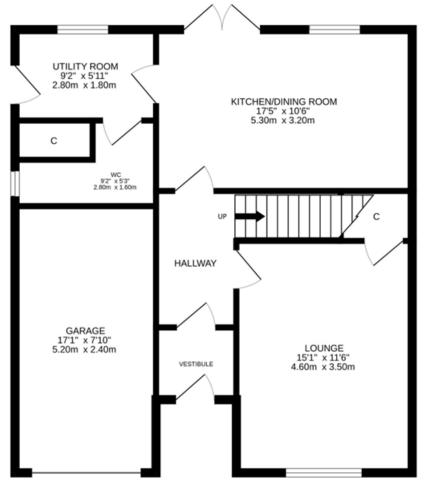

The property is set over two floors <u>comprising on the ground floor;</u> ENTRANCE PORCH, HALLWAY giving access to all accommodation; LOUNGE with under-stair storage, modern fitted KITCHEN with patio doors leading to an area of decking and fitted UTILTY with W.C. off and door to rear garden. <u>The upper floor comprises</u>; LANDING with storage and attic hatch, FAMILY BATHROOM, FOUR BEDROOMS, two with fitted wardrobes and the MASTER with EN-SUITE SHOWER ROOM.

**Energy Performance 'C' Rating** 

Council Tax Band 'F'

Video Tour https://my.matterport.com/show/?m=cYqgG51Qr1n

**Viewing** Strictly by appointment through Irving Geddes on 01764 653771.

**GROUND FLOOR** 