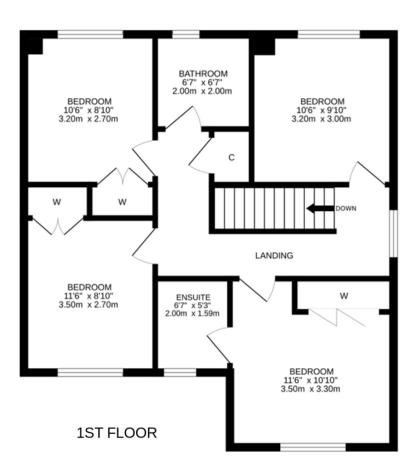

The property is set over two floors <u>comprising on the ground floor;</u> ENTRANCE PORCH, HALLWAY giving access to all accommodation; LOUNGE with under-stair storage, modern fitted KITCHEN with patio doors leading to an area of decking and fitted UTILTY with W.C. off and door to rear garden. <u>The upper floor comprises</u>; LANDING with storage and attic hatch, FAMILY BATHROOM, FOUR BEDROOMS, two with fitted wardrobes and the MASTER with EN-SUITE SHOWER ROOM.