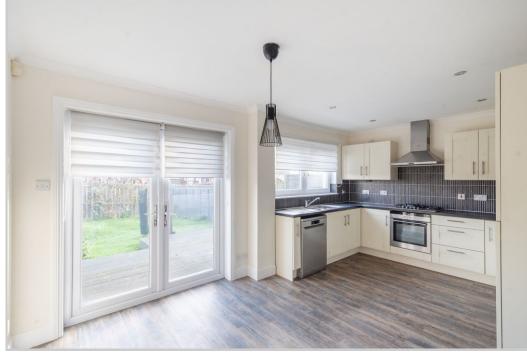

The property is set over two floors <u>comprising on the ground floor;</u> ENTRANCE PORCH, HALLWAY giving access to all accommodation; LOUNGE with under-stair storage, modern fitted KITCHEN with patio doors leading to an area of decking and fitted UTILTY with W.C. off and door to rear garden. <u>The upper floor comprises</u>; LANDING with storage and attic hatch, FAMILY BATHROOM, FOUR BEDROOMS, two with fitted wardrobes and the MASTER with EN-SUITE SHOWER ROOM.

The property enjoys ample private off-street parking with integral single garage and a fully enclosed rear garden, laid to lawn with two decked patio areas.

A substantial family home, warmed by gas central heating & double glazed throughout. A property likely to have broad appeal and early viewing is advised.