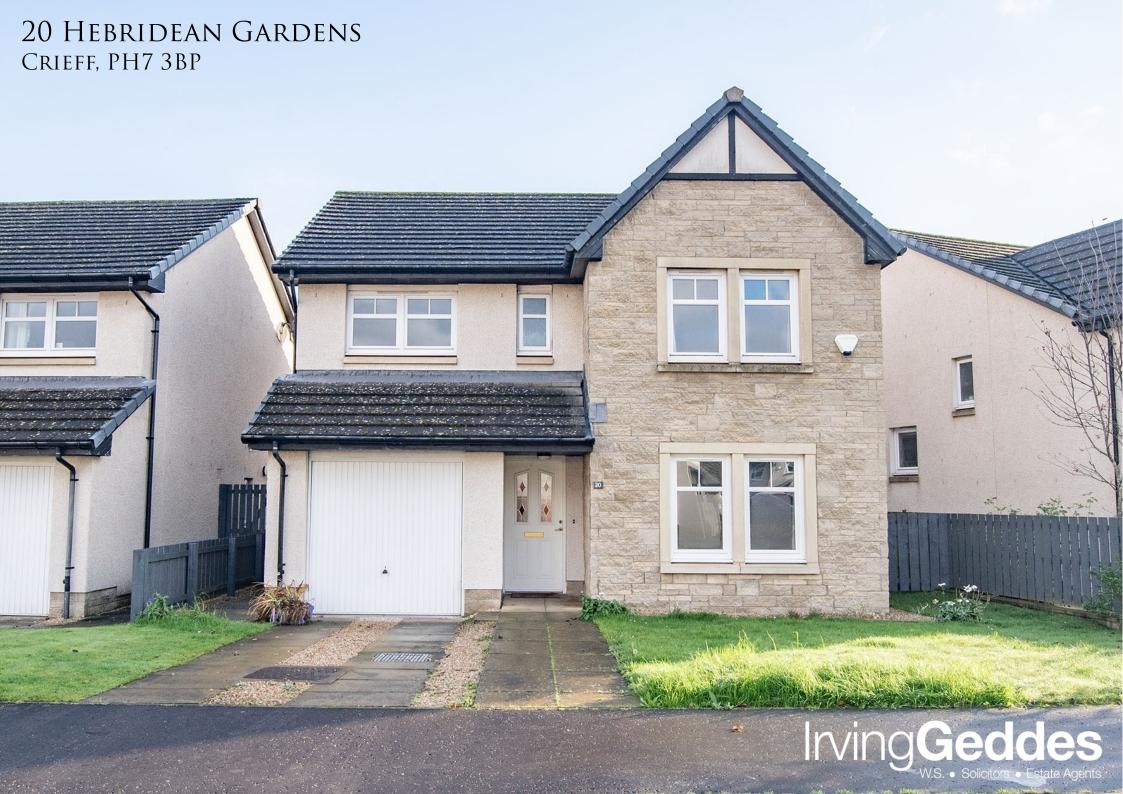

## 20 HEBRIDEAN GARDENS, CRIEFF, PH7 3BP

Irving Geddes are delighted to offer for sale this versatile and well presented four bedroom detached family villa located in a popular & established residential area on the southern edge of Crieff, with easy access to schooling, recreational facilities and the town centre of Crieff.

The property is set over two floors <u>comprising on the ground floor;</u> ENTRANCE PORCH, HALLWAY giving access to all accommodation; LOUNGE with under-stair storage, modern fitted KITCHEN with patio doors leading to an area of decking and fitted UTILTY with W.C. off and door to rear garden. <u>The upper floor comprises</u>; LANDING with storage and attic hatch, FAMILY BATHROOM, FOUR BEDROOMS, two with fitted wardrobes and the MASTER with EN-SUITE SHOWER ROOM.

The property enjoys ample private off-street parking with integral single garage and a fully enclosed rear garden, laid to lawn with two decked patio areas.

A substantial family home, warmed by gas central heating & double glazed throughout. A property likely to have broad appeal and early viewing is advised.