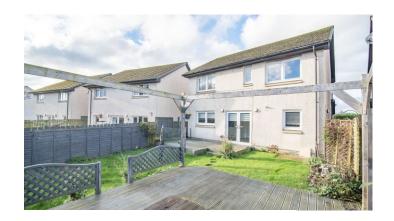

The property enjoys ample private off-street parking with integral single garage and a fully enclosed rear garden, laid to lawn with two decked patio areas.

A substantial family home, warmed by gas central heating & double glazed throughout. A property likely to have broad appeal and early viewing is advised.