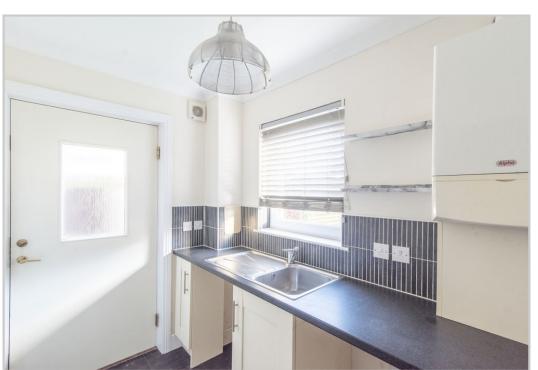

The property is set over two floors <u>comprising on the ground floor;</u> ENTRANCE PORCH, HALLWAY giving access to all accommodation; LOUNGE with under-stair storage, modern fitted KITCHEN with patio doors leading to an area of decking and fitted UTILTY with W.C. off and door to rear garden. <u>The upper floor comprises</u>; LANDING with storage and attic hatch, FAMILY BATHROOM, FOUR BEDROOMS, two with fitted wardrobes and the MASTER with EN-SUITE SHOWER ROOM.