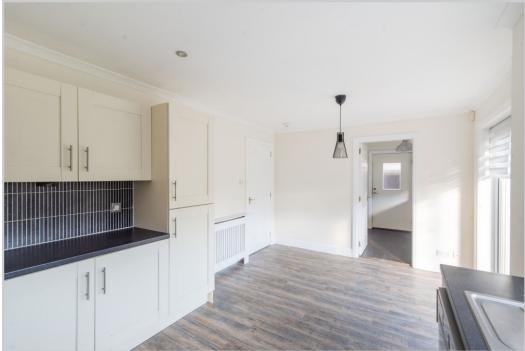

The property is set over two floors <u>comprising on the ground floor;</u> ENTRANCE PORCH, HALLWAY giving access to all accommodation; LOUNGE with under-stair storage, modern fitted KITCHEN with patio doors leading to an area of decking and fitted UTILTY with W.C. off and door to rear garden. <u>The upper floor comprises</u>; LANDING with storage and attic hatch, FAMILY BATHROOM, FOUR BEDROOMS, two with fitted wardrobes and the MASTER with EN-SUITE SHOWER ROOM.