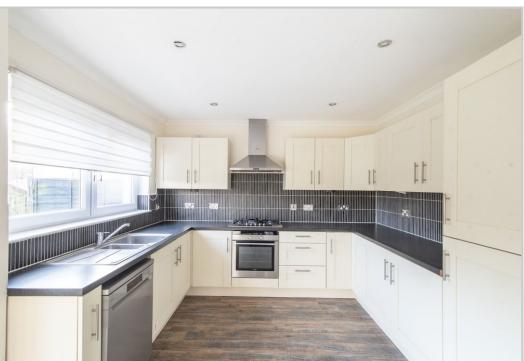

The property is set over two floors <u>comprising on the ground floor;</u> ENTRANCE PORCH, HALLWAY giving access to all accommodation; LOUNGE with under-stair storage, modern fitted KITCHEN with patio doors leading to an area of decking and fitted UTILTY with W.C. off and door to rear garden. <u>The upper floor comprises</u>; LANDING with storage and attic hatch, FAMILY BATHROOM, FOUR BEDROOMS, two with fitted wardrobes and the MASTER with EN-SUITE SHOWER ROOM.

The property enjoys ample private off-street parking with integral single garage and a fully enclosed rear garden, laid to lawn with two decked patio areas.

A substantial family home, warmed by gas central heating & double glazed throughout. A property likely to have broad appeal and early viewing is advised.