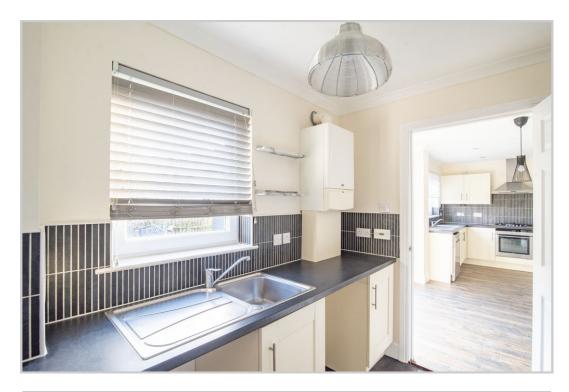

The property is set over two floors <u>comprising on the ground floor;</u> ENTRANCE PORCH, HALLWAY giving access to all accommodation; LOUNGE with under-stair storage, modern fitted KITCHEN with patio doors leading to an area of decking and fitted UTILTY with W.C. off and door to rear garden. <u>The upper floor comprises</u>; LANDING with storage and attic hatch, FAMILY BATHROOM, FOUR BEDROOMS, two with fitted wardrobes and the MASTER with EN-SUITE SHOWER ROOM.