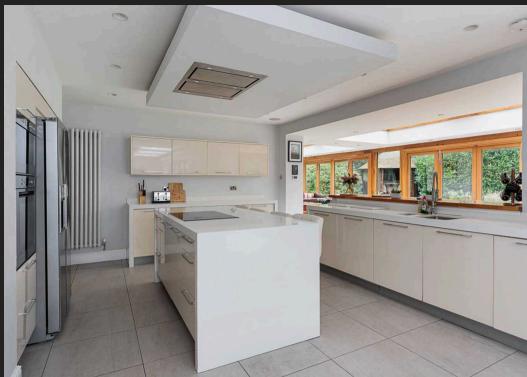

## Mereside House Wash Lane

Allostock, Knutsford

Stunning 5-bed detached house with modern luxury and open-plan living space. Features indoor pool, 4 bathrooms, large enclosed plot with electric gates. Sought-after location with no onward chain.

Council Tax band: G

Tenure: Freehold

EPC Energy Efficiency Rating: D

EPC Environmental Impact Rating: D

- A sprawling detached residence with indoor pool
- Almost 3750 square feet of modern open plan accommodation
- Flexible living space to suit a variety or requirements
- Five bedrooms and four bathrooms
- Large enclosed plot with electric gates
- Quiet yet convenient residential location
- No onward vendor chain