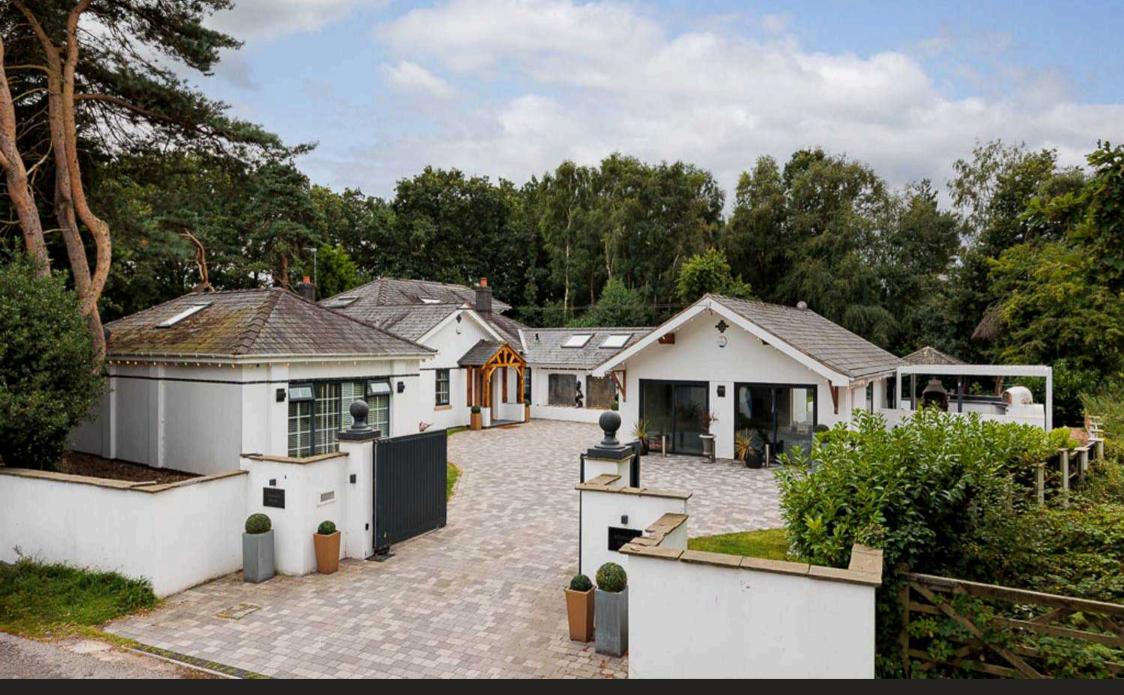

Mereside House Wash Lane, Allostock - WA16 9LH £1,495,000

## Mereside House Wash Lane

Allostock, Knutsford

Stunning 5-bed detached house with modern luxury and open-plan living space. Features indoor pool, 4 bathrooms, large enclosed plot with electric gates. Sought-after location with no onward chain.

Council Tax band: G

Tenure: Freehold

EPC Energy Efficiency Rating: D

EPC Environmental Impact Rating: D

- A sprawling detached residence with indoor pool
- Almost 3750 square feet of modern open plan accommodation
- Flexible living space to suit a variety or requirements
- Five bedrooms and four bathrooms
- Large enclosed plot with electric gates
- Quiet yet convenient residential location
- No onward vendor chain