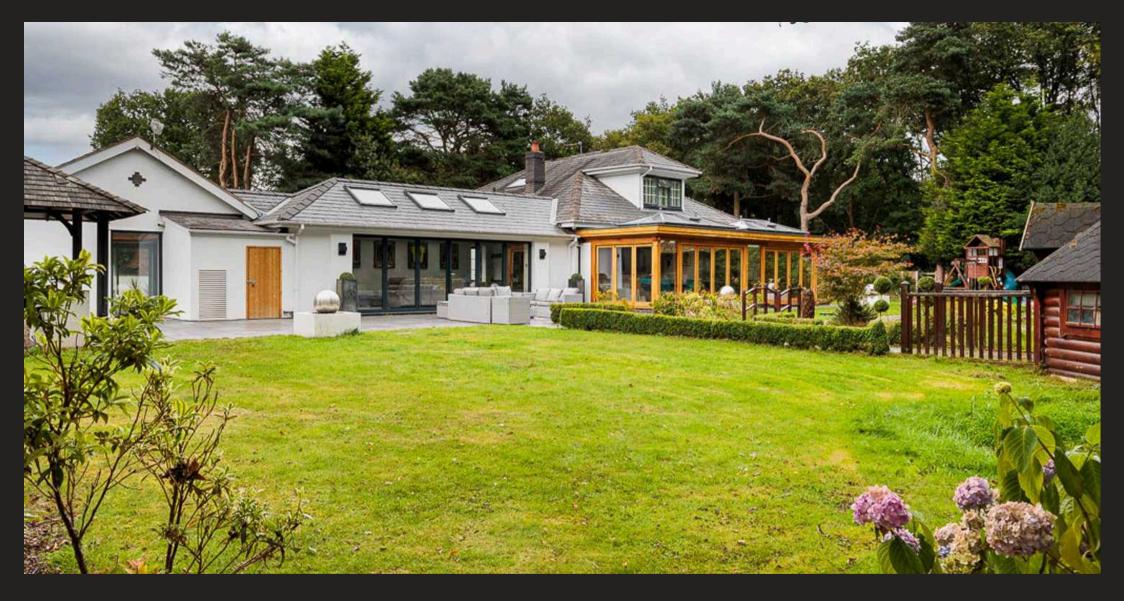

## Mereside House Wash Lane

Allostock, Knutsford

Stunning 5-bed detached house with modern luxury and open-plan living space. Features indoor pool, 4 bathrooms, large enclosed plot with electric gates. Sought-after location with no onward chain.

Council Tax band: G

Tenure: Freehold

EPC Energy Efficiency Rating: D

EPC Environmental Impact Rating: D

- A sprawling detached residence with indoor pool
- Almost 3750 square feet of modern open plan accommodation
- Flexible living space to suit a variety or requirements
- Five bedrooms and four bathrooms
- Large enclosed plot with electric gates
- Quiet yet convenient residential location
- No onward vendor chain