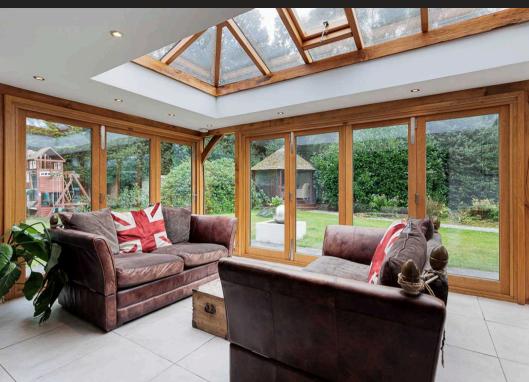

## Mereside House Wash Lane

Allostock, Knutsford

Stunning 5-bed detached house with modern luxury and open-plan living space. Features indoor pool, 4 bathrooms, large enclosed plot with electric gates. Sought-after location with no onward chain.

Council Tax band: G

Tenure: Freehold

EPC Energy Efficiency Rating: D

EPC Environmental Impact Rating: D

- A sprawling detached residence with indoor pool
- Almost 3750 square feet of modern open plan accommodation
- Flexible living space to suit a variety or requirements
- Five bedrooms and four bathrooms
- Large enclosed plot with electric gates
- Quiet yet convenient residential location
- No onward vendor chain