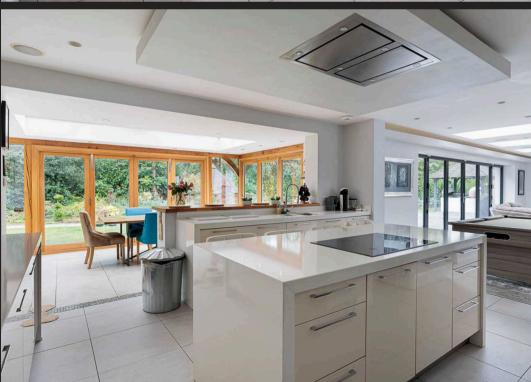

## Mereside House Wash Lane

Allostock, Knutsford

Stunning 5-bed detached house with modern luxury and open-plan living space. Features indoor pool, 4 bathrooms, large enclosed plot with electric gates. Sought-after location with no onward chain.

Council Tax band: G

Tenure: Freehold

EPC Energy Efficiency Rating: D

EPC Environmental Impact Rating: D

- A sprawling detached residence with indoor pool
- Almost 3750 square feet of modern open plan accommodation
- Flexible living space to suit a variety or requirements
- Five bedrooms and four bathrooms
- Large enclosed plot with electric gates
- Quiet yet convenient residential location
- No onward vendor chain