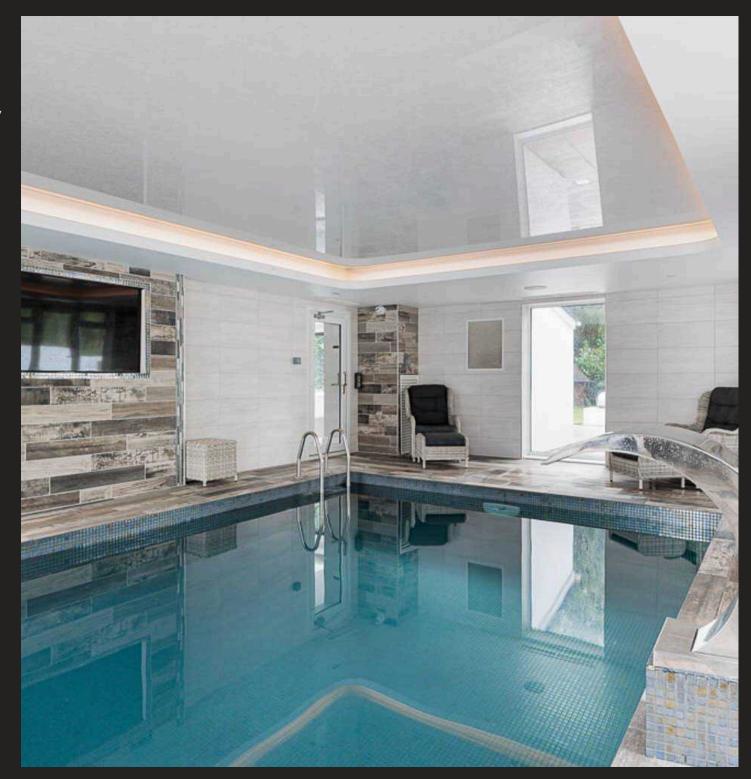

## Mereside House Wash Lane

Allostock, Knutsford

Stunning 5-bed detached house with modern luxury and open-plan living space. Features indoor pool, 4 bathrooms, large enclosed plot with electric gates. Sought-after location with no onward chain.

Council Tax band: G

Tenure: Freehold

EPC Energy Efficiency Rating: D

EPC Environmental Impact Rating: D

- A sprawling detached residence with indoor pool
- Almost 3750 square feet of modern open plan accommodation
- Flexible living space to suit a variety or requirements
- Five bedrooms and four bathrooms
- Large enclosed plot with electric gates
- Quiet yet convenient residential location
- No onward vendor chain