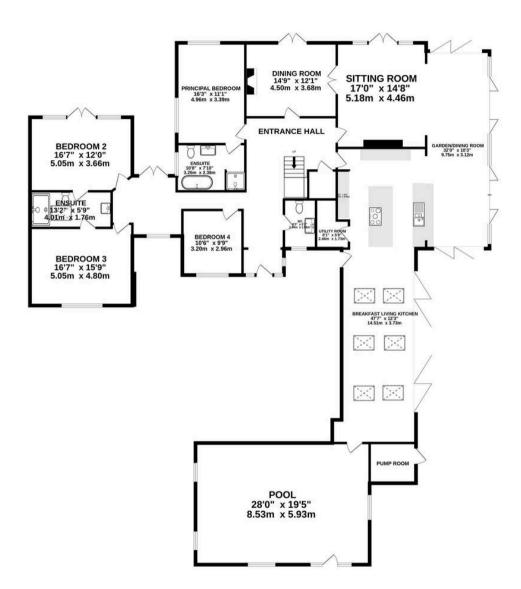

Mereside House Wash Lane, Allostock - WA16 9LH £1,495,000



























## Mereside House Wash Lane

Allostock, Knutsford

Stunning 5-bed detached house with modern luxury and open-plan living space. Features indoor pool, 4 bathrooms, large enclosed plot with electric gates. Sought-after location with no onward chain.

Council Tax band: G

Tenure: Freehold

EPC Energy Efficiency Rating: D

EPC Environmental Impact Rating: D

- A sprawling detached residence with indoor pool
- Almost 3750 square feet of modern open plan accommodation
- Flexible living space to suit a variety or requirements
- Five bedrooms and four bathrooms
- Large enclosed plot with electric gates
- Quiet yet convenient residential location
- No onward vendor chain







## TOTAL FLOOR AREA: 3727 sq.ft. (346.3 sq.m.) approx.



## Stuart Rushton & Company

Stuart Rushton & Co, 35 King Street - WA16 6DW

01565 757000

enquiries@srushton.co.uk

www.srushton.co.uk



We are not authorised to make or give any representations or warranties in relation to the property either here or elsewhere. We assume no responsibility for any statement that may be made in these particulars, and they do not form part of any offer or contract and must not be relied upon as statements or representation of fact. Any areas, measurements or distances are approximate. The text, photographs and plans are for guidance only. Importantly, it should not be assumed that the property has all necessary planning, building regulations or other consents and we have not tested any services,