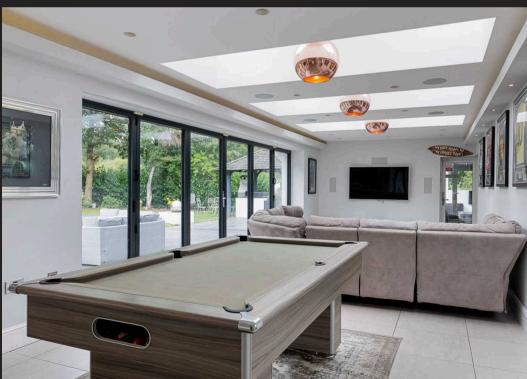

## Mereside House Wash Lane

Allostock, Knutsford

Stunning 5-bed detached house with modern luxury and open-plan living space. Features indoor pool, 4 bathrooms, large enclosed plot with electric gates. Sought-after location with no onward chain.

Council Tax band: G

Tenure: Freehold

EPC Energy Efficiency Rating: D

EPC Environmental Impact Rating: D

- A sprawling detached residence with indoor pool
- Almost 3750 square feet of modern open plan accommodation
- Flexible living space to suit a variety or requirements
- Five bedrooms and four bathrooms
- Large enclosed plot with electric gates
- Quiet yet convenient residential location
- No onward vendor chain