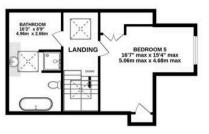

Mereside House Wash Lane, Allostock - WA16 9LH £1,495,000



























## Mereside House Wash Lane

Allostock, Knutsford

Stunning 5-bed detached house with modern luxury and open-plan living space. Features indoor pool, 4 bathrooms, large enclosed plot with electric gates. Sought-after location with no onward chain.

Council Tax band: G

Tenure: Freehold

EPC Energy Efficiency Rating: D

EPC Environmental Impact Rating: D

- A sprawling detached residence with indoor pool
- Almost 3750 square feet of modern open plan accommodation
- Flexible living space to suit a variety or requirements
- Five bedrooms and four bathrooms
- Large enclosed plot with electric gates
- Quiet yet convenient residential location
- No onward vendor chain







## TOTAL FLOOR AREA: 3727 sq.ft. (346.3 sq.m.) approx.



## Stuart Rushton & Company

Stuart Rushton & Co, 35 King Street - WA16 6DW

01565 757000

enquiries@srushton.co.uk

www.srushton.co.uk



We are not authorised to make or give any representations or warranties in relation to the property either here or elsewhere. We assume no responsibility for any statement that may be made in these particulars, and they do not form part of any offer or contract and must not be relied upon as statements or representation of fact. Any areas, measurements or distances are approximate. The text, photographs and plans are for guidance only. Importantly, it should not be assumed that the property has all necessary planning, building regulations or other consents and we have not tested any services, e