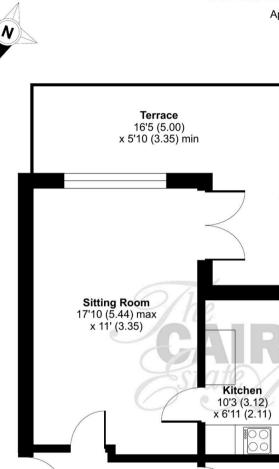

## Oakmead Green, Epsom, KT18

Approximate Area = 494 sq ft / 45.9 sq m For identification only - Not to scale

Floor plan produced in accordance with RICS Property Measurement 2nd Edition, Incorporating International Property Measurement Standards (IPMS2 Residential). ©ntchecom 2024. Produced for Cairds . REF: 1211212