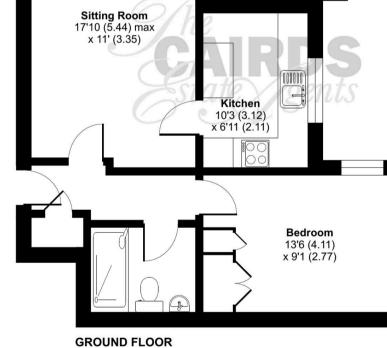

## Oakmead Green, Epsom, KT18

Approximate Area = 494 sq ft / 45.9 sq m For identification only - Not to scale

Floor plan produced in accordance with RICS Property Measurement 2nd Edition, Incorporating International Property Measurement Standards (IPMS2 Residential). ©ntchecom 2024. Produced for Cairds . REF: 1211212