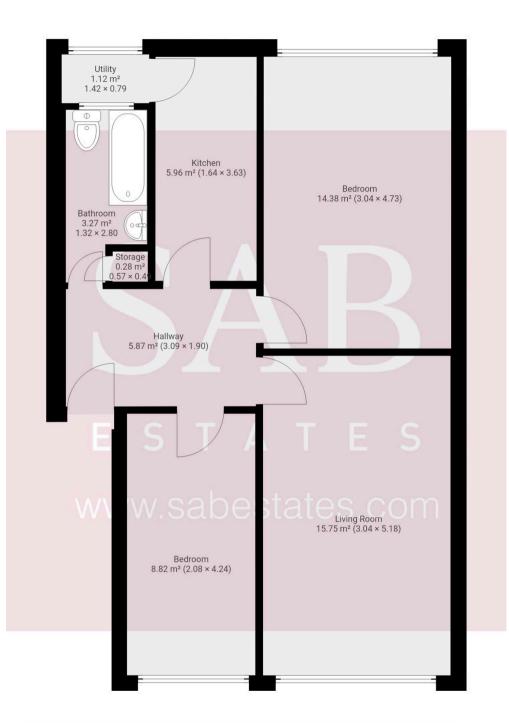

## Southall

- Seconds from Local Amenities
- Great Transport Links
- Newly Refurbished Bathroom
- Residents Parking
- Close to Well Regarded Schools
- 59 m2 / 635 ft2
- Leasehold: 101 Years Remaining
- Service Charge: £1,550 pa / Ground Rent: £50 pa

Council Tax band: B

Tenure: Leasehold

EPC Energy Efficiency Rating: C

EPC Environmental Impact Rating: C

THIS FLOORPLAN IS PROVIDED WITHOUT WARRANTY OF ANY KIND. SENSOPIA DISCLAIMS ANY WARRANTY INCLUDING, WITHOUT LIMITATION, SATISFACTORY QUALITY OR ACCURACY OF DIMENSIONS.