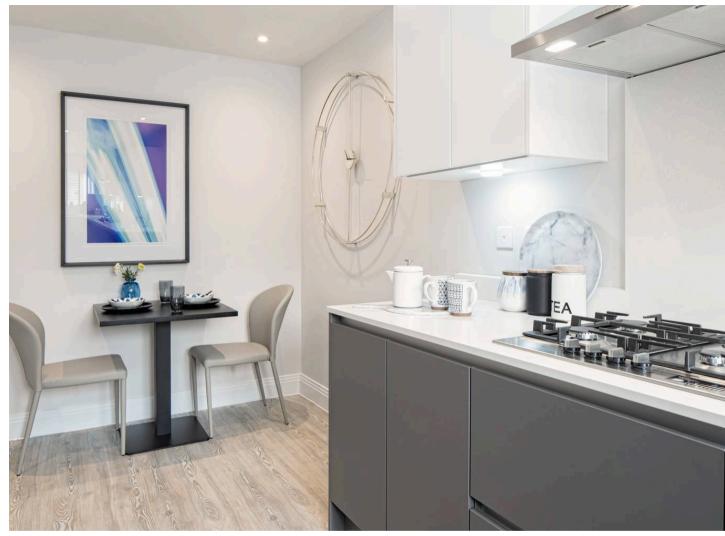

## **Entrance Hall**

**Sitting Room** 

10' 7" x 15' 1" (3.22m x 4.61m)

Family Room

9' 4" x 8' 11" (2.84m x 2.72m)

Kitchen / Dining Room

15' 8" x 8' 0" (4.78m x 2.43m)

wc