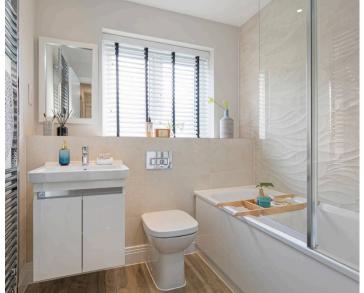

Bedroom 3

11' 0" x 8' 11" (3.35m x 2.72m)

Study

7' 5" x 5' 11" (2.26m x 1.80m)

Bathroom