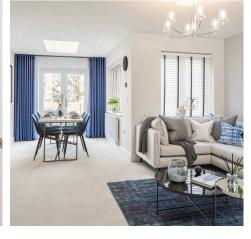

## **Entrance Hall**

**Sitting Room** 

10' 7" x 15' 1" (3.22m x 4.61m)

Family Room

9' 4" x 8' 11" (2.84m x 2.72m)

Kitchen / Dining Room

15' 8" x 8' 0" (4.78m x 2.43m)

wc