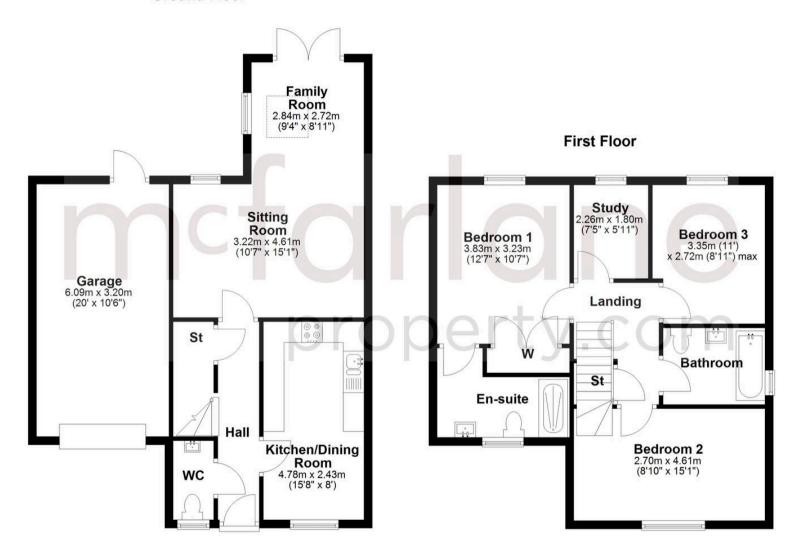

## **Entrance Hall**

**Sitting Room** 

10' 7" x 15' 1" (3.22m x 4.61m)

Family Room

9' 4" x 8' 11" (2.84m x 2.72m)

Kitchen / Dining Room

15' 8" x 8' 0" (4.78m x 2.43m)

wc

Garage

20' 0" x 10' 6" (6.09m x 3.20m)

Landing

Bedroom 1

12' 7" x 10' 7" (3.83m x 3.23m)

**En-Suite** 

Bedroom 2

8' 10" x 15' 1" (2.70m x 4.61m)

Bedroom 3

11' 0" x 8' 11" (3.35m x 2.72m)

Study

7' 5" x 5' 11" (2.26m x 1.80m)

Bathroom