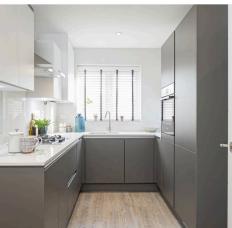

## **Entrance Hall**

**Sitting Room** 

10' 7" x 15' 1" (3.22m x 4.61m)

Family Room

9' 4" x 8' 11" (2.84m x 2.72m)

Kitchen / Dining Room

15' 8" x 8' 0" (4.78m x 2.43m)

wc