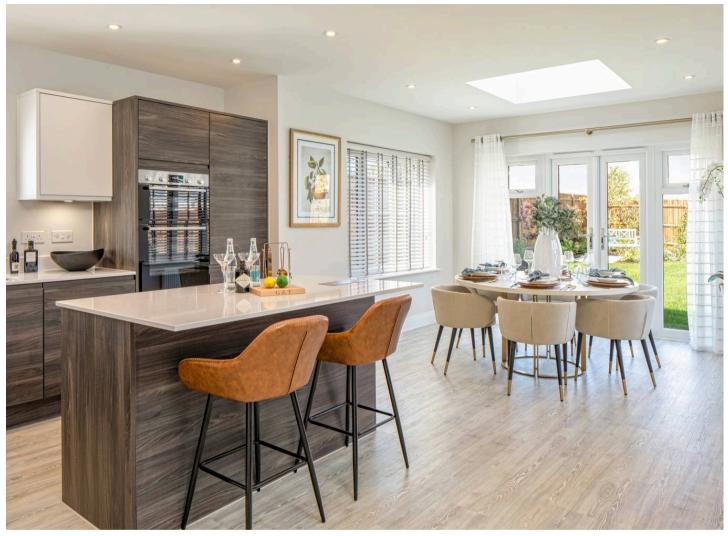

#### Kitchen

12' 0" x 10' 11" (3.66m x 3.33m)

## Dining

8' 4" x 12' 6" (2.54m x 3.82m)

## Family

8' 7" x 10' 11" (2.62m x 3.32m)