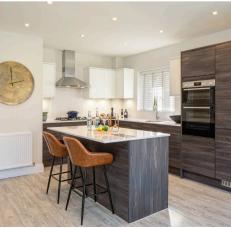

#### Kitchen

12' 0" x 10' 11" (3.66m x 3.33m)

## Dining

8' 4" x 12' 6" (2.54m x 3.82m)

## Family

8' 7" x 10' 11" (2.62m x 3.32m)