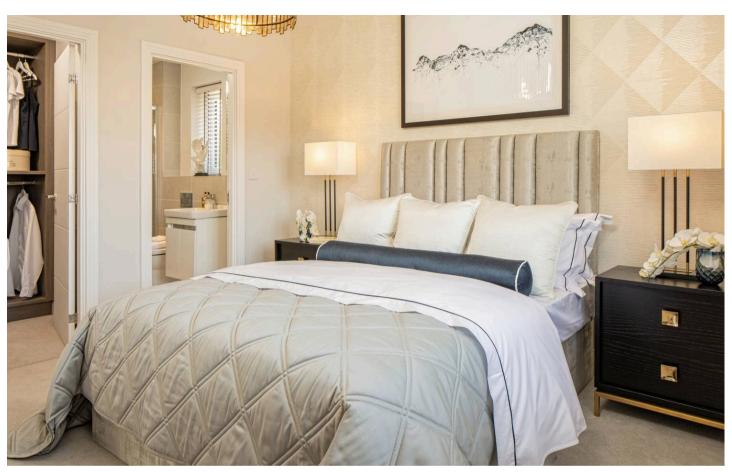

### Bedroom 1

11' 10" x 10' 7" (3.61m x 3.22m)

## **Dressing Room**

**En-Suite** 