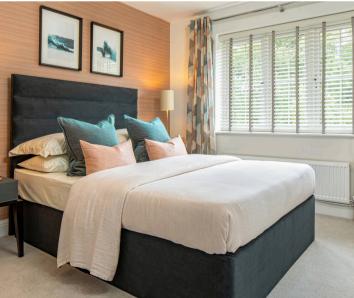

#### Bedroom 2

10' 9" x 8' 11" (3.28m x 2.72m)

#### En-suite

### Bedroom 3

9' 8" x 11' 0" (2.95m x 3.36m)

### Bedroom 4

8' 7" x 10' 4" (2.62m x 3.14m)