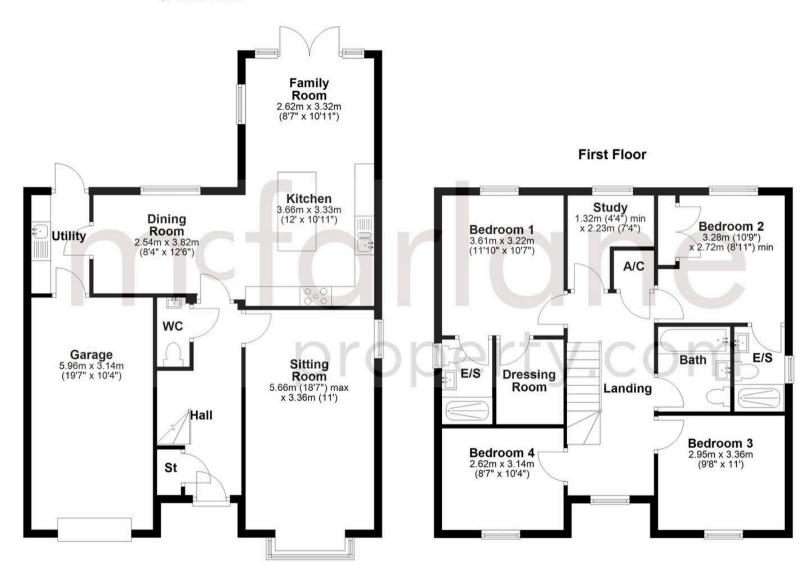

### **Entrance Hall**

## Sitting Room

18' 7" x 11' 0" (5.66m x 3.36m)

#### Kitchen

12' 0" x 10' 11" (3.66m x 3.33m)

## Dining

8' 4" x 12' 6" (2.54m x 3.82m)

## Family

8' 7" x 10' 11" (2.62m x 3.32m)

## Utility

WC

## Garage

19' 7" x 10' 4" (5.96m x 3.14m)

## Landing

### Bedroom 1

11' 10" x 10' 7" (3.61m x 3.22m)

## **Dressing Room**

**En-Suite** 

#### Bedroom 2

10' 9" x 8' 11" (3.28m x 2.72m)

#### En-suite

### Bedroom 3

9' 8" x 11' 0" (2.95m x 3.36m)

### Bedroom 4

8' 7" x 10' 4" (2.62m x 3.14m)

### Study

4' 4" x 7' 4" (1.32m x 2.23m)

### **Bathroom**

## **Ground Floor**