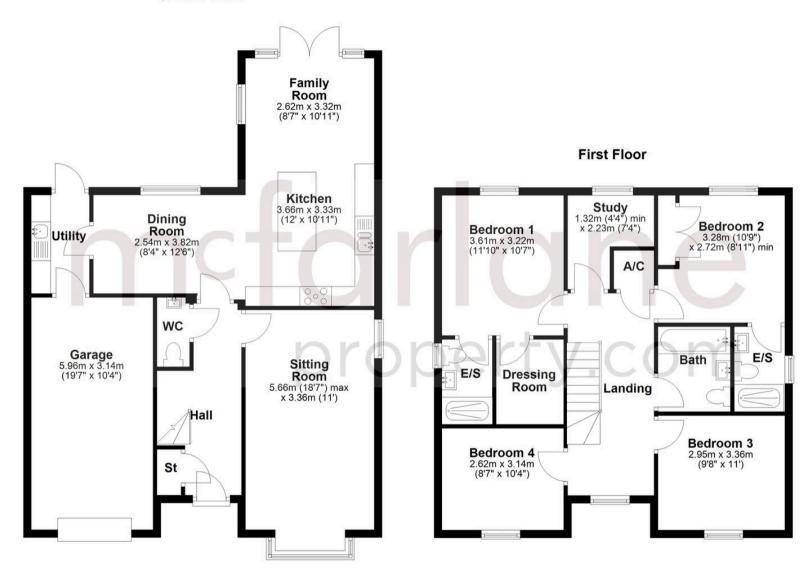

## Sitting Room

18' 7" x 11' 0" (5.66m x 3.36m)

#### Kitchen

12' 0" x 10' 11" (3.66m x 3.33m)

## Dining

8' 4" x 12' 6" (2.54m x 3.82m)

## Family

8' 7" x 10' 11" (2.62m x 3.32m)

## Utility

WC

## Garage

19' 7" x 10' 4" (5.96m x 3.14m)

## Landing

### Bedroom 1

11' 10" x 10' 7" (3.61m x 3.22m)

## **Dressing Room**

**En-Suite** 

#### Bedroom 2

10' 9" x 8' 11" (3.28m x 2.72m)

#### En-suite

### Bedroom 3

9' 8" x 11' 0" (2.95m x 3.36m)

### Bedroom 4

8' 7" x 10' 4" (2.62m x 3.14m)

### Study

4' 4" x 7' 4" (1.32m x 2.23m)

### **Bathroom**