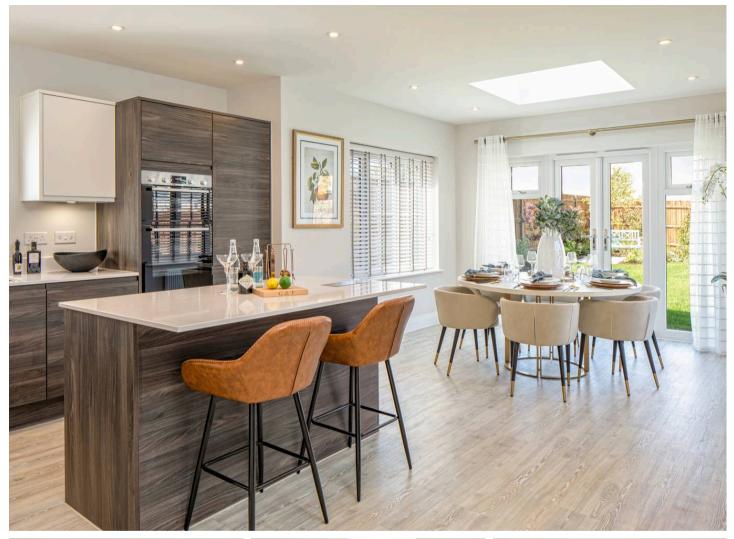

#### Kitchen

12' 0" x 10' 11" (3.66m x 3.33m)

## Dining

8' 4" x 12' 6" (2.54m x 3.82m)

## Family

8' 7" x 10' 11" (2.62m x 3.32m)