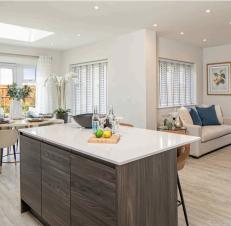

#### Kitchen

12' 0" x 10' 11" (3.66m x 3.33m)

## Dining

8' 4" x 12' 6" (2.54m x 3.82m)

## Family

8' 7" x 10' 11" (2.62m x 3.32m)