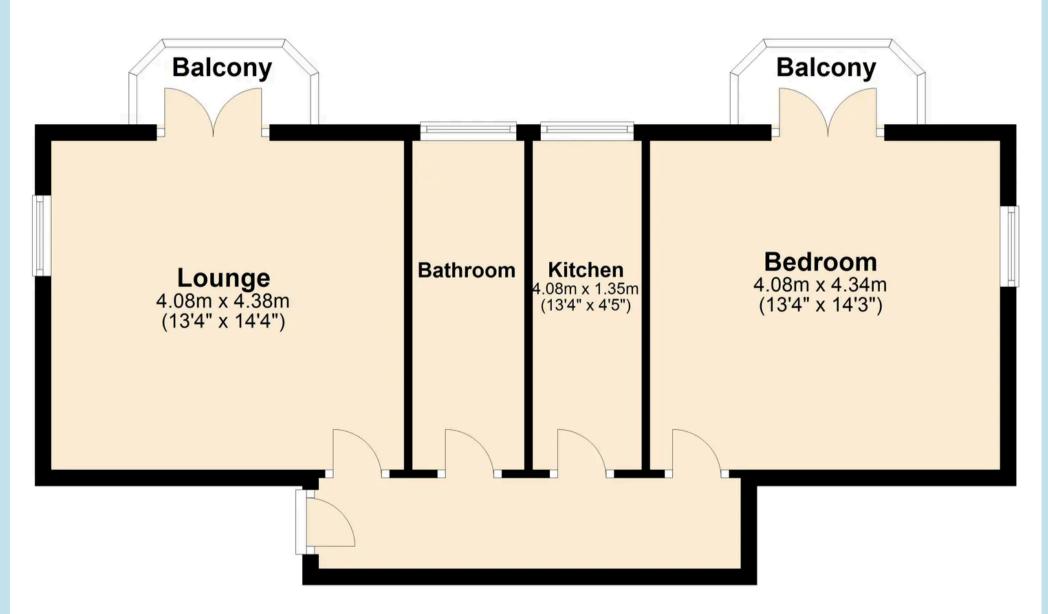

# **Second Floor**

Flat 5 Imperial Manor, 34 Clifftown Parade, Southend on Sea

# **Second Floor** Bedroom 4.04m x 4.41m (13'3" x 14'6") **Kitchen Bathroom** .58m x 1.13n (8'6" x 3'8") **Lounge** 4.08m x 4.34m (13'4" x 14'3")

Flat 6 Imperial Manor, 34 Clifftown Parade, Southend on Sea

#### Apartment 5 - 1 Bed 2nd Flr - 527 sq.ft.

Lounge - 14'2 x 13'6 Kitchen 10'4 x 4'2 Bedroom - 13'4 x 13'3 Bathroom - 12'7 x 4'2 Seaviews from the Balcony

#### Apartment 6 - 1 Bed 2nd Flr - 462 sq.ft

Lounge - 13'9 x 13'2 Kitchen - 7'9 x 3'7 Bedroom - 14'4 x 12'9 Bathroom