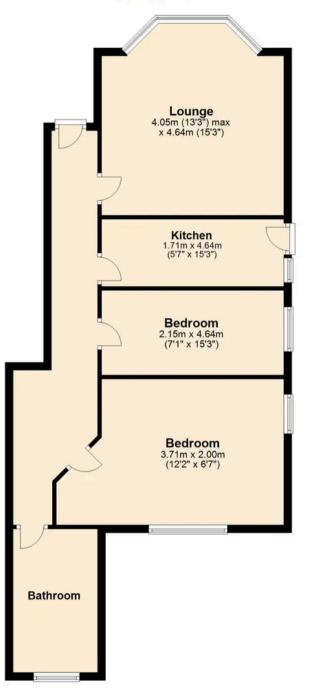

lock at the rear of the property with additional parking area.

#### Summary

This freehold property allows the opportunity of a potential rear extension and re-configuration which would provide an uplift in the capital value of this asset and rental income (subject to the necessary planning consent required).

- This investment has been in the same family ownership for over 30-years and has never been offered on the market for sale.
- This building provides wonderful character properties within this prime location overlooking the Thames estuary
- An ideal investment for a purchaser looking for a long term hold with strong future appreciation
- Rare opportunity to acquire an entire freehold in this location (without individual flats having been sold off beforehand)

#### **Ground Floor**



#### Ground Floor



# **First Floor**



Flat 3, Imperial Manor, 34 Clifftown Parade, Southend on Sea



Flat 4 Imperial Manor, 34 Clifftown Parade, Southend on Sea

# **Second Floor**



Flat 5 Imperial Manor, 34 Clifftown Parade, Southend on Sea

# **Second Floor** Bedroom 4.04m x 4.41m (13'3" x 14'6") **Kitchen Bathroom** .58m x 1.13n (8'6" x 3'8") **Lounge** 4.08m x 4.34m (13'4" x 14'3")

Flat 6 Imperial Manor, 34 Clifftown Parade, Southend on Sea



## **Dedman Gray**

Dedman Gray, 103 The Broadway - SSI 3HQ

01702 311042

sales@dedmangray.co.uk

http://www.dedmangray.co.uk