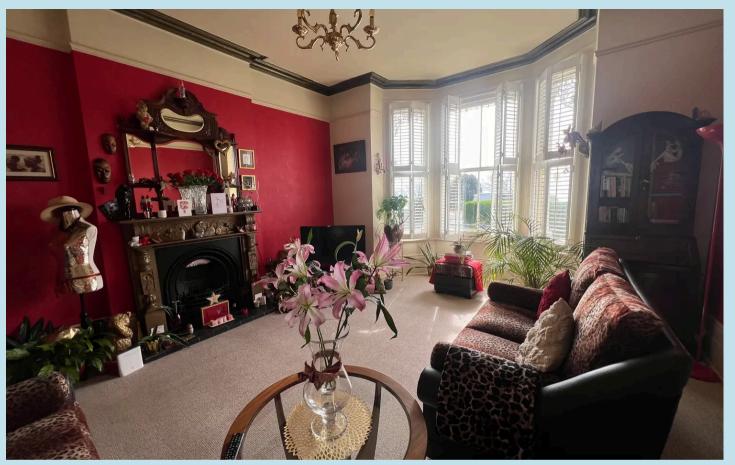

#### Apartment 1 -2 Bed G/Floor - 807 sq.ft

Lounge - 16'5 x 16'4 - with sea views Kitchen - 15'4 x 5'4 Bedroom 1 - 18'9 x 11'4 Bedroom 2 - 14'5 x 7'1 Bathroom - 11'4 x 7'4

#### Apartment 2 - 2 Bed G/Floor - 861 sq.ft

Lounge - 19'4 x 15'1 Kitchen - 10'8 x 8'3 Bedroom 1 - 14'4 x 14'3 Bedroom 2 - 10'9 x 6'9 Bathroom