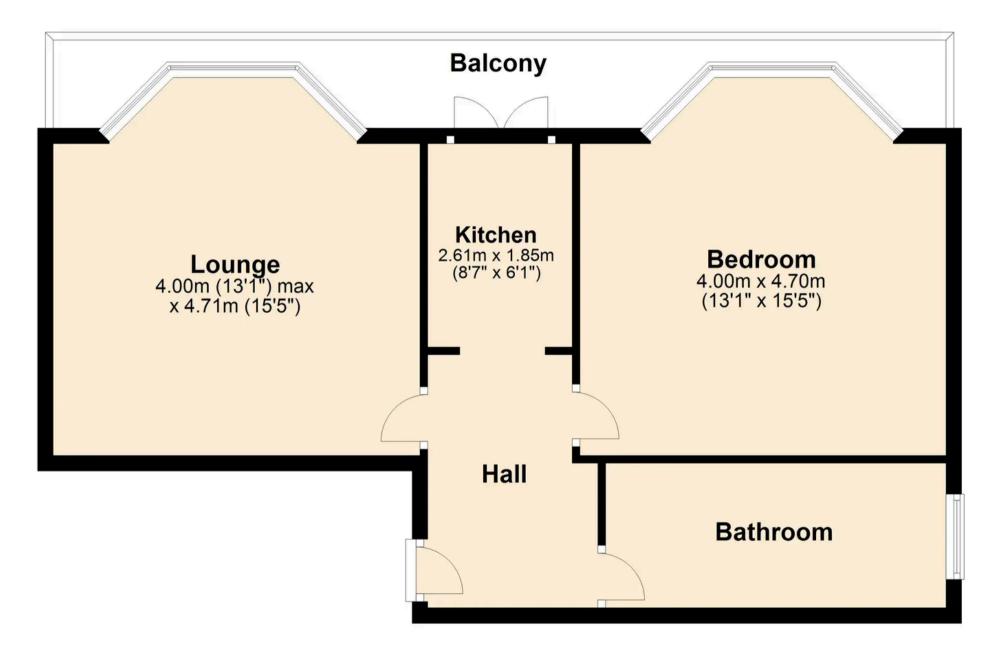

#### **Ground Floor**

#### Ground Floor

#### Apartment 1 -2 Bed G/Floor - 807 sq.ft

Lounge - 16'5 x 16'4 - with sea views Kitchen - 15'4 x 5'4 Bedroom 1 - 18'9 x 11'4 Bedroom 2 - 14'5 x 7'1 Bathroom - 11'4 x 7'4

#### Apartment 2 - 2 Bed G/Floor - 861 sq.ft

Lounge - 19'4 x 15'1 Kitchen - 10'8 x 8'3 Bedroom 1 - 14'4 x 14'3 Bedroom 2 - 10'9 x 6'9 Bathroom