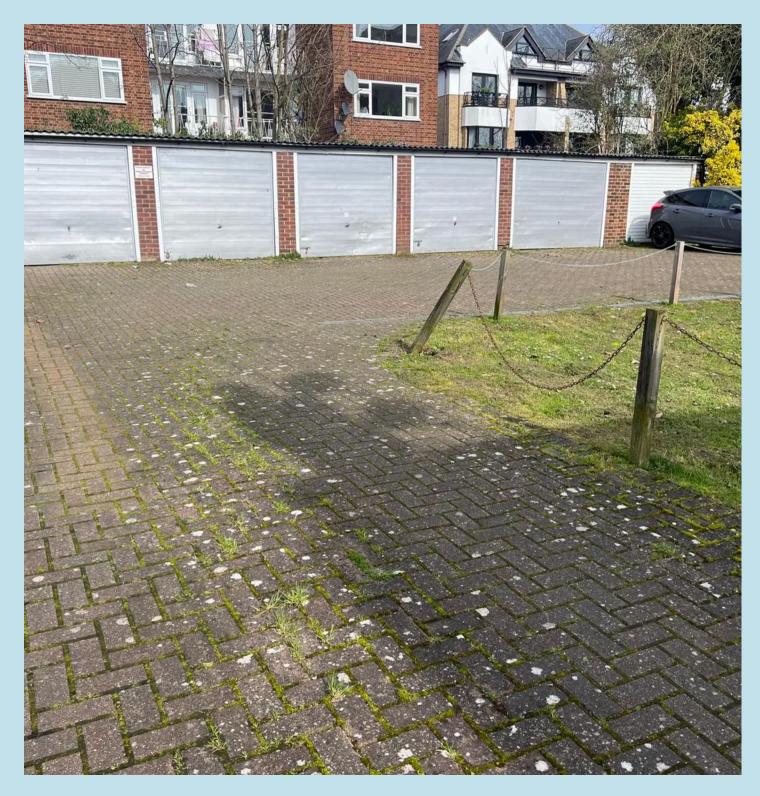

## Garage

7 Parking Spaces

7 Fully let lock-up garages in a block at the rear of the property with additional parking area.