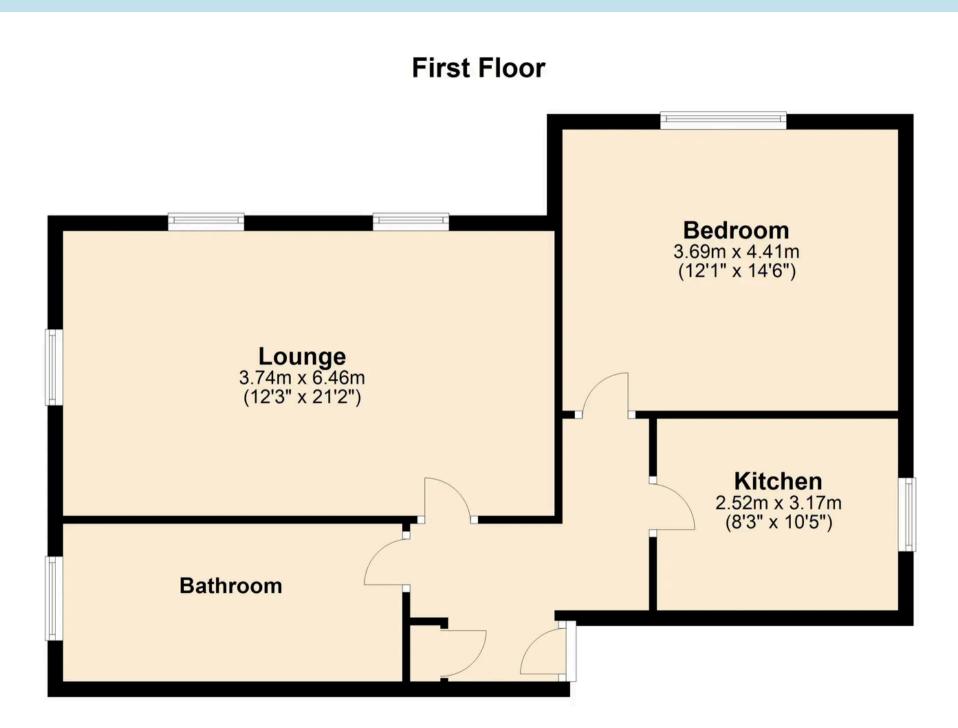

# **First Floor**

Flat 3, Imperial Manor, 34 Clifftown Parade, Southend on Sea

Flat 4 Imperial Manor, 34 Clifftown Parade, Southend on Sea

## Apartment 3 - 1 Bed F/Floor - 635 sq.ft.

Measurements to be confirmed.

## Apartment 4 - 1 Bed F/ Floor - 796 sq.ft.

Lounge/diner - 22'6 x 11'9 Kitchen - 11'5 x 7'9 Bedroom - 14'4 x 11'9 Bathroom - 14'7 x 6'8