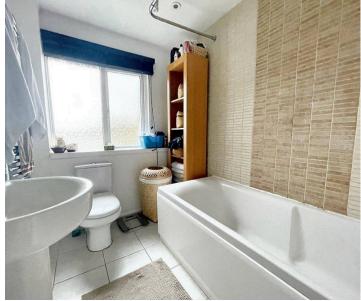

LOUNGE 18' x 11'1" (5.48m x 3.37m)

CONSERVATORY 17'9" x 12'4" (5.41m x 3.75m)

WEST FACING BEDROOM 3 13'9" x 6'9" (4.19m x 2.05m)

EN-SUITE SHOWER ROOM/WC 7'1" x 2'4" (2.15m x 0.71m)

FIRST FLOOR LANDING

WEST FACING BEDROOM 1 11'8" x 8'6" (3.55m x 2.59m) BEDROOM 2 10'9" x 8'5" (3.27m x 2.56m) BEDROOM 4 9'1" x 7'10" (2.76m x 2.38m) BATHROOM/WC 7'6" x 5'10" (2.28m x 1.77m) FRONT GARDEN REAR GARDEN Council Tax band: C