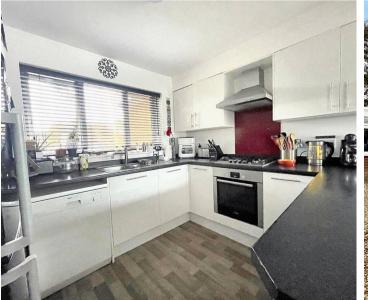

## Peacehaven

This light and airy 4 bedroom semi-detached house is located close to downland walks, local shop, The Oval Park and bus service to Brighton.

The property is situated in a private close in North Peacehaven and comprises of a west facing kitchen that is fitted with white high gloss units, this is open plan to a good size lounge which leads to a large conservatory that offers space for additional seating and a dining area. Also on the ground floor there is a good size entrance porch that is well equipped with storage cupboards, utility room, bedroom three and en-suite shower room /wc that is ideal for an older child or parent. Upstairs there are three bedrooms and the family bathroom/wc which is completed with a modern white suite.

## 12 Johns Close

Peacehaven

Benefits include gas central heating, double glazing and no onward chain.

ENTRANCE PORCH 10'1" x 5'8" (3.07m x 1.72m)

UTILITY ROOM 8' x 4'11" (2.43m x 1.49m)

WEST FACING KITCHEN 9'8" x 8'10" (2.94m x 2.69m)