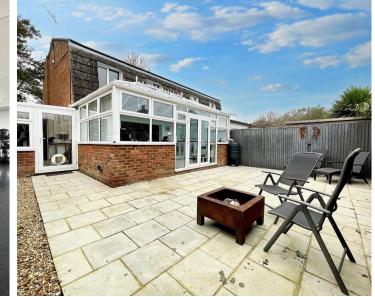

Outside the property offers off road parking for up to three vehicles, a low maintenance rear garden with a good summer house that is easily adapted to be used as a home office/home gym or an addition living space for the children to escape to.

LOUNGE 18' x 11'1" (5.48m x 3.37m)

CONSERVATORY 17'9" x 12'4" (5.41m x 3.75m)

WEST FACING BEDROOM 3 13'9" x 6'9" (4.19m x 2.05m)

EN-SUITE SHOWER ROOM/WC 7'1" x 2'4" (2.15m x 0.71m)

FIRST FLOOR LANDING

WEST FACING BEDROOM 1 11'8" x 8'6" (3.55m x 2.59m) BEDROOM 2 10'9" x 8'5" (3.27m x 2.56m) BEDROOM 4 9'1" x 7'10" (2.76m x 2.38m) BATHROOM/WC 7'6" x 5'10" (2.28m x 1.77m) FRONT GARDEN REAR GARDEN Council Tax band: C