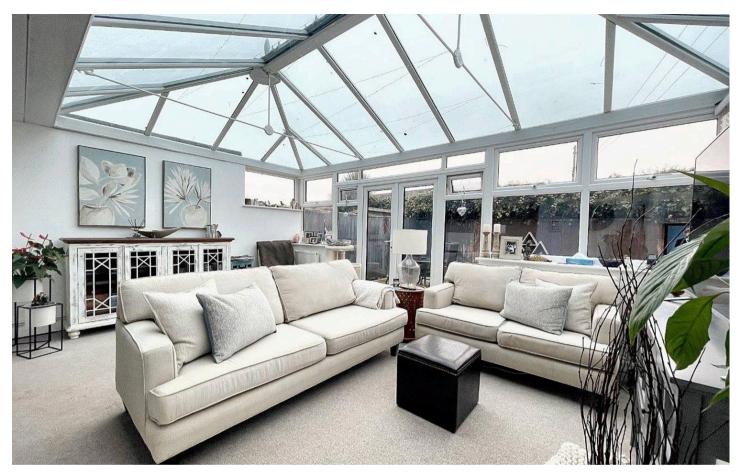

## Peacehaven

This light and airy 4 bedroom semi-detached house is located close to downland walks, local shop, The Oval Park and bus service to Brighton.

The property is situated in a private close in North Peacehaven and comprises of a west facing kitchen that is fitted with white high gloss units, this is open plan to a good size lounge which leads to a large conservatory that offers space for additional seating and a dining area. Also on the ground floor there is a good size entrance porch that is well equipped with storage cupboards, utility room, bedroom three and en-suite shower room /wc that is ideal for an older child or parent. Upstairs there are three bedrooms and the family bathroom/wc which is completed with a modern white suite.

- Situated in a private close
- Large conservatory
- En-suite shower room

LOUNGE 18' x 11'1" (5.48m x 3.37m)

CONSERVATORY 17'9" x 12'4" (5.41m x 3.75m)

WEST FACING BEDROOM 3 13'9" x 6'9" (4.19m x 2.05m)

EN-SUITE SHOWER ROOM/WC 7'1" x 2'4" (2.15m x 0.71m)

FIRST FLOOR LANDING

WEST FACING BEDROOM 1 11'8" x 8'6" (3.55m x 2.59m) BEDROOM 2 10'9" x 8'5" (3.27m x 2.56m) BEDROOM 4 9'1" x 7'10" (2.76m x 2.38m) BATHROOM/WC 7'6" x 5'10" (2.28m x 1.77m) FRONT GARDEN REAR GARDEN Council Tax band: C