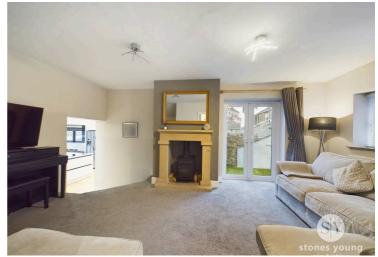

## Lounge

Feature stone fireplace surround and hearth housing cast iron gas stove, uPVC double glazed window and feature stone sill, uPVC french doors leading out to garden, built in understairs storage cupboard, panelled radiator, few steps down open to living dining kitchen.