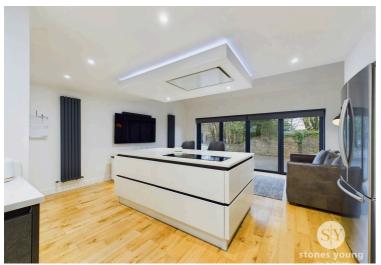

# **Open Extended Living Dining Kitchen**

An impressive contemporary open extended living space providing a sumptuous and sociable light and airy room incorporating a living area with wood flooring, grey vertical panelled radiators, TV point, bi-folding doors, large central island breakfast bar, with built in wine fridges and wine racks, quartz worktops and deep pan drawer base units, 4-ring induction hob with feature drop box ceiling and lighting with integral extractor canopy filter. Stunning range of contrasting fitted wall and base units with luxurious quartz work tops and upstands, brushed stainless steel 1½ bowl sink unit with integral granite drainer with mixer tap, Samsung american style fridge freezer, eye level AEG appliances