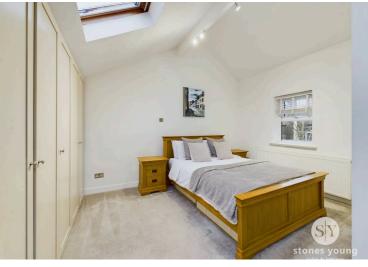

## **Bedroom One**

Carpet flooring, panelled radiator, television point, full length modern fitted wardrobes, 2x Velux windows with feature pitched ceiling, uPVC double glazed window, walk-in wardrobe with shelving unit.

#### **Bedroom Two**

Carpet flooring, panelled radiator, 2 x uPVC double glazed window, feature pitched ceiling, large walk-in wardrobe with shelving.