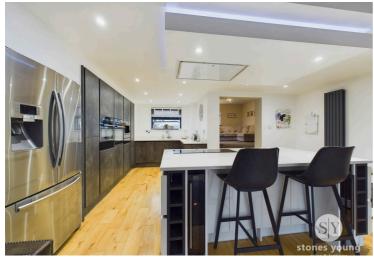

# **Open Extended Living Dining Kitchen**

An impressive contemporary open extended living space providing a sumptuous and sociable light and airy room incorporating a living area with wood flooring, grey vertical panelled radiators, TV point, bi-folding doors, large central island breakfast bar, with built in wine fridges and wine racks, quartz worktops and deep pan drawer base units, 4-ring induction hob with feature drop box ceiling and lighting with integral extractor canopy filter. Stunning range of contrasting fitted wall and base units with luxurious quartz work tops and upstands, brushed stainless steel 1½ bowl sink unit with integral granite drainer with mixer tap, Samsung american style fridge freezer, eye level AEG appliances