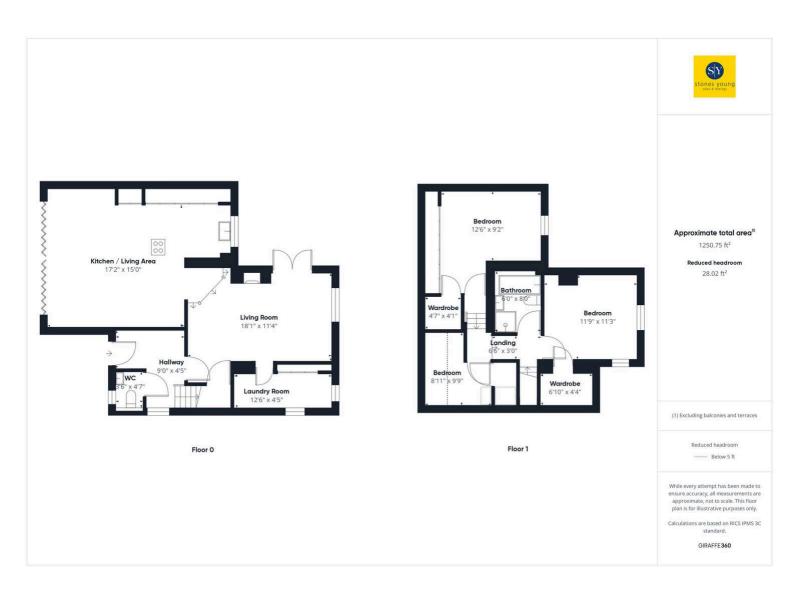

## **Entrance Hallway**

Composite front door, solid wood flooring, vertical panelled radiator, uPVC double glazed window, spindle staircase leading to first floor.

#### Cloakroom

Contemporary 2-pce suite comprising handcrafted rustic wood floating vanity shelving unit with feature stone bowl and mixer tap, low level w.c., chrome ladder style radiator, part tiled walls, tiled flooring, uPVC double glazed window with feature stone sill, extractor fan.

## Lounge

Feature stone fireplace surround and hearth housing cast iron gas stove, uPVC double glazed window and feature stone sill, uPVC french doors leading out to garden, built in understairs storage cupboard, panelled radiator, few steps down open to living dining kitchen.

# Office & Utility Room

Excellent useful room with 2 x uPVC double glazed windows, wood flooring, part wood panelled walls, good sized built in storage cupboards, recessed spotlighting, plumbing for washing machine, space for tumble dryer, wall mounted combination gas central heating boiler.

# **Open Extended Living Dining Kitchen**

An impressive contemporary open extended living space providing a sumptuous and sociable light and airy room incorporating a living area with wood flooring, grey vertical panelled radiators, TV point, bi-folding doors, large central island breakfast bar, with built in wine fridges and wine racks, quartz worktops and deep pan drawer base units, 4-ring induction hob with feature drop box ceiling and lighting with integral extractor canopy filter. Stunning range of contrasting fitted wall and base units with luxurious quartz work tops and upstands, brushed stainless steel 1½ bowl sink unit with integral granite drainer with mixer tap, Samsung american style fridge freezer, eye level AEG appliances

## Landing

Carpet Flooring, uPVC double glazed window.

## **Bedroom One**

Carpet flooring, panelled radiator, television point, full length modern fitted wardrobes, 2x Velux windows with feature pitched ceiling, uPVC double glazed window, walk-in wardrobe with shelving unit.

#### **Bedroom Two**

Carpet flooring, panelled radiator, 2 x uPVC double glazed window, feature pitched ceiling, large walk-in wardrobe with shelving.

### **Bedroom Three**

Carpet flooring, panelled radiator, Velux window, built-in storage cupboard, (some limited headroom).

#### **Bathroom**

Modern white 4-pce suite comprising freestanding bath with central mixer taps, pedestal wash basin with mixer tap, low level w.c., wet room style shower with modern shower tower panel with shower blade and body jets with additional handheld attachment, fully tiled flooring, fully tiled walls, extractor fan, feature pitched ceiling with velux window, ladder style radiator, spotlighting.