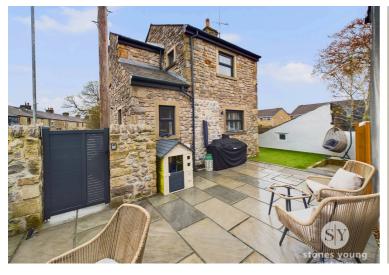

Outside, a private driveway welcomes you to the property with parking for two cars and a turning area for ease of access. The front of the house features a stone side boundary wall and a block paved area leading to the entrance. A rear gate provides access to the attractively landscaped private garden, offering a tranquil retreat from the hustle and bustle of daily life. The garden includes a generously sized Indian stone flagged patio, perfect for al-fresco dining or relaxing in the sun. A side area laid to artificial lawn is ideal for outdoor activities, there is neighbouring through gate access and a stone boundary wall that adds privacy and security. Whether you're looking for a place to call home or a stylish retreat in a prime location, this property effortlessly combines modern comforts with timeless elegance. An internal viewing is recommended to fully appreciate.