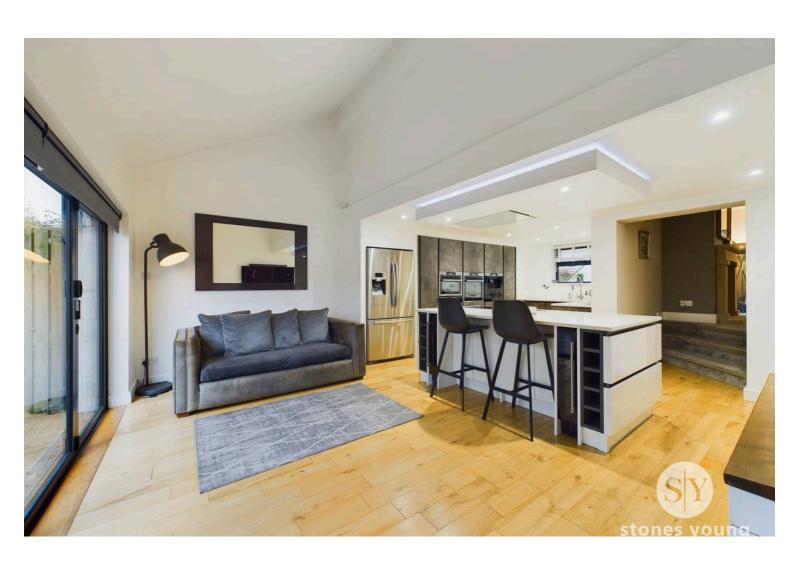

# **Open Extended Living Dining Kitchen**

An impressive contemporary open extended living space providing a sumptuous and sociable light and airy room incorporating a living area with wood flooring, grey vertical panelled radiators, TV point, bi-folding doors, large central island breakfast bar, with built in wine fridges and wine racks, quartz worktops and deep pan drawer base units, 4-ring induction hob with feature drop box ceiling and lighting with integral extractor canopy filter. Stunning range of contrasting fitted wall and base units with luxurious quartz work tops and upstands, brushed stainless steel 1½ bowl sink unit with integral granite drainer with mixer tap, Samsung american style fridge freezer, eye level AEG appliances