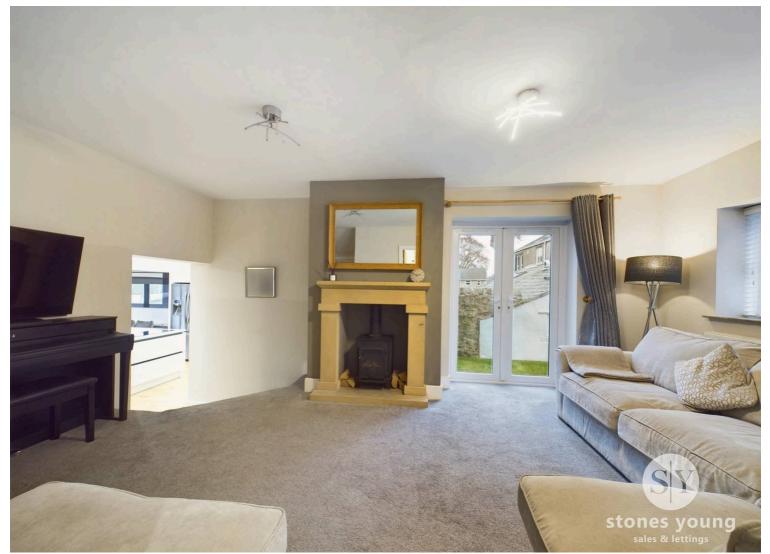

## Lounge

Feature stone fireplace surround and hearth housing cast iron gas stove, uPVC double glazed window and feature stone sill, uPVC french doors leading out to garden, built in understairs storage cupboard, panelled radiator, few steps down open to living dining kitchen.