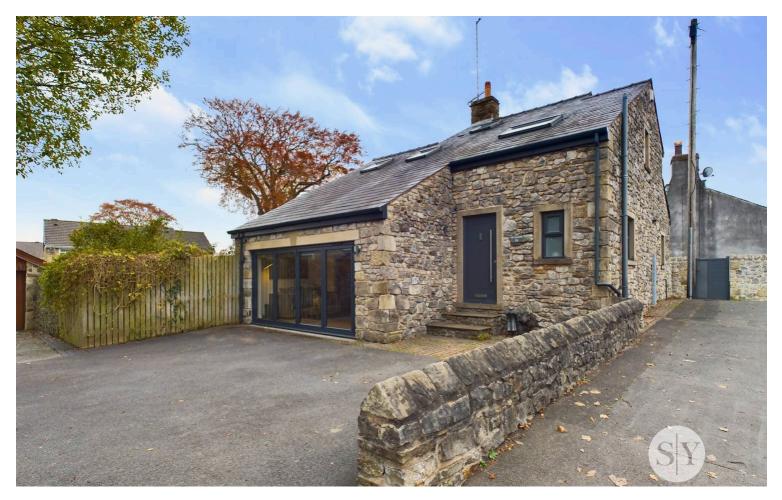

# 2a Waddington Road, Clitheroe

£430,000 Freehold

Stunning individual 3 bedroom stonebuilt detached home in highly desirable town centre position offering perfect blend of contemporary living and characterful charm. Immaculately renovated to the highest specifications with an impressive open plan extended living dining kitchen and deluxe 4-pce bathroom. There is a useful utility and office and an attractive garden and patio with driveway parking for 2 cars.

Council Tax band: D

Tenure: Freehold

EPC Energy Efficiency Rating: D

EPC Environmental Impact Rating: D

Nestled in the heart of a highly sought-after town centre, this stunning individual stonebuilt detached home presents a rare opportunity for those seeking a perfect blend of contemporary living and characterful charm. Immaculately renovated and extended to the highest specifications by the current owners, this 3bedroom property boasts a wealth of features that are sure to impress even the most discerning buyer. The impressive open-plan living dining kitchen is a standout feature of this residence, complete with high-end appliances and ample space for entertaining and bifolding doors that flood the space with natural light. Each of the three bedrooms come with fitted wardrobes for excellent storage, ensuring both style and practicality. Additional highlights include a modern 4piece deluxe bathroom, a convenient 2-piece cloaks, and a rear lounge with French doors to the garden and feature fireplace with stove. A useful utility room and office add to the functionality of this home, making it perfect for both relaxation and productivity. With superb walking distance to an array of amenities, cafes, bars, schools, and the train station, this property offers unparallelled convenience for modern living.

Outside, a private driveway welcomes you to the property with parking for two cars and a turning area for ease of access. The front of the house features a stone side boundary wall and a block paved area leading to the entrance. A rear gate provides access to the attractively landscaped private garden, offering a tranquil retreat from the hustle and bustle of daily life. The garden includes a generously sized Indian stone flagged patio, perfect for al-fresco dining or relaxing in the sun. A side area laid to artificial lawn is ideal for outdoor activities, there is neighbouring through gate access and a stone boundary wall that adds privacy and security. Whether you're looking for a place to call home or a stylish retreat in a prime location, this property effortlessly combines modern comforts with timeless elegance. An internal viewing is recommended to fully appreciate.

- Stunning Individual Stonebuilt Detached Home
- Beautiful Contemporary & Character Accommodation
- 3 Bedrooms All With Wardrobes/Excellent Storage
- Impressive Open Extended Living Dining Kitchen & Appliances
- Private Garden & Patio Driveway For 2 Cars
- Modern 4-pce Deluxe Bathroom, 2-pce Cloaks & Hallway
- Rear Lounge With French Doors; Useful Utility & Office
- Renovated & Extended to A High Specification Throughout
- Highly Desirable Town Centre Position
- Walking Distance to Amenities, Schools & Train Station