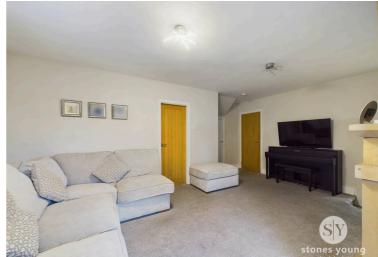

## Lounge

Feature stone fireplace surround and hearth housing cast iron gas stove, uPVC double glazed window and feature stone sill, uPVC french doors leading out to garden, built in understairs storage cupboard, panelled radiator, few steps down open to living dining kitchen.