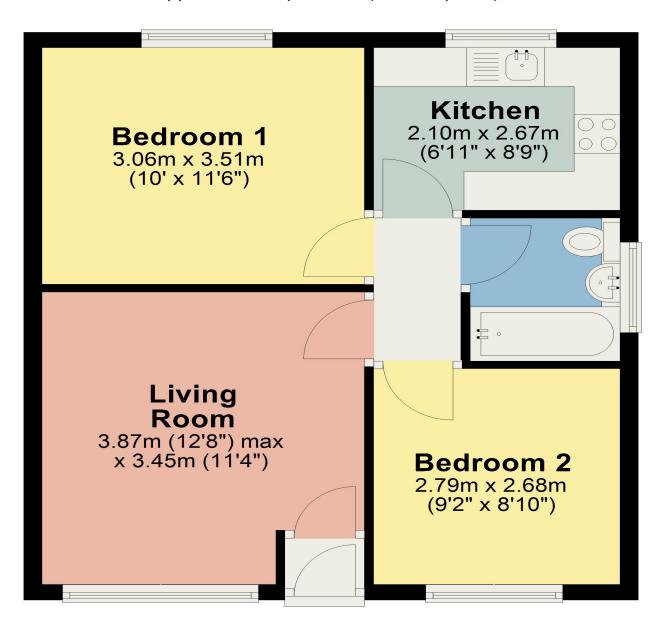

### **First Floor**

Approx. 43.7 sq. metres (470.4 sq. feet)

# Total area: approx. 43.7 sq. metres (470.4 sq. feet)

This plan is for layout guidance only and is not drawn to scale unless stated. Windows and door openings are approximate. Whilst every care is taken in preparation of this plan, please check all dimensions, shapes and compass bearings before making any decision reliant upon them. REF: