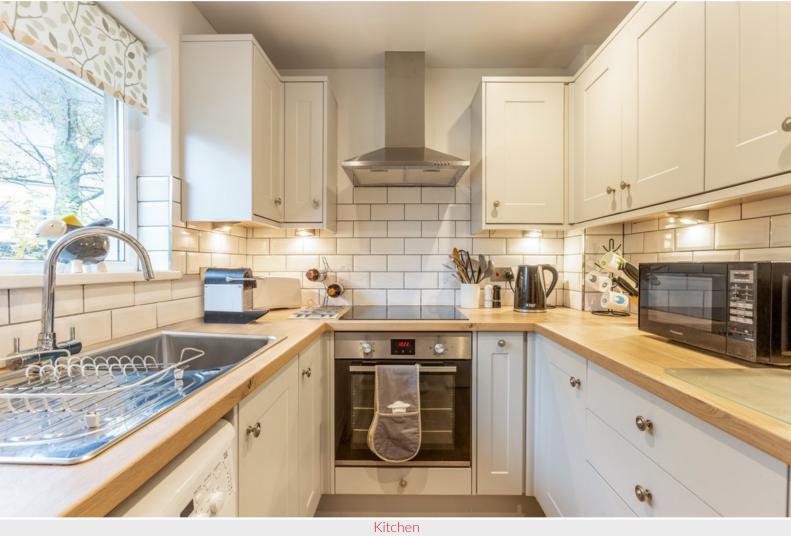

Property Reference: KW0409

Living Room

Kitchen

Bedroom One

Bedroom Two

#### Kitchen

With fitted base and wall units including pelmet lighting, sink with mixer tap, ceramic wall tiling, integrated oven, hob, extractor unit, fridge, freezer, plumbing for washing machine.