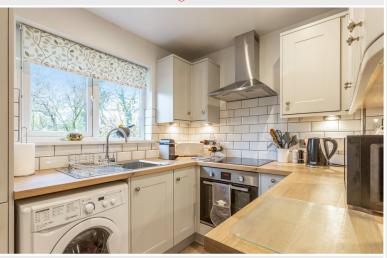

#### Kitchen

With fitted base and wall units including pelmet lighting, sink with mixer tap, ceramic wall tiling, integrated oven, hob, extractor unit, fridge, freezer, plumbing for washing machine.

Property Reference: KW0409

Living Room

Kitchen

Bedroom One

Bedroom Two