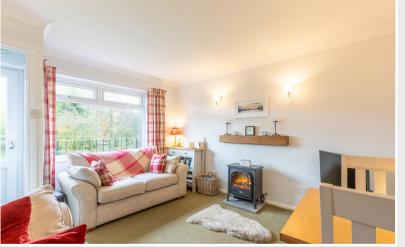

#### Living Room

With bay window, electric stove style fire, electric heater.

Property Reference: KW0409

Living Room

Kitchen

Bedroom One

Bedroom Two