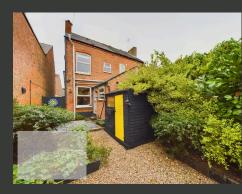

THE KITCHEN BOASTS A MODERN DESIGN WITH SLEEK BASE AND WALL UNITS, PAIRED WITH A COORDINATING WORKTOP. IT ALSO PROVIDES AMPLE SPACE FOR FREESTANDING APPLIANCES, OFFERING BOTH FLEXIBILITY AND CONVENIENCE. A DOOR LEADS OUT TO A PRIVATE, ENCLOSED GARDEN FEATURING A DECKED AREA, PERFECT FOR A PEACEFUL OUTDOOR RETREAT.