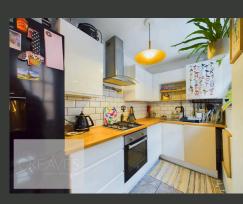

THE KITCHEN BOASTS A MODERN DESIGN WITH SLEEK BASE AND WALL UNITS, PAIRED WITH A COORDINATING WORKTOP. IT ALSO PROVIDES AMPLE SPACE FOR FREESTANDING APPLIANCES, OFFERING BOTH FLEXIBILITY AND CONVENIENCE. A DOOR LEADS OUT TO A PRIVATE, ENCLOSED GARDEN FEATURING A DECKED AREA, PERFECT FOR A PEACEFUL OUTDOOR RETREAT.