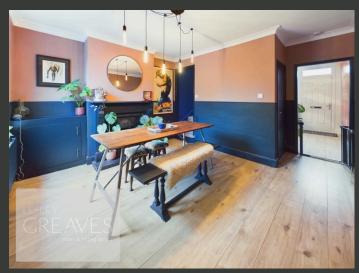

UPON ENTRY, YOU ARE WELCOMED BY A MODERN, INVITING LIVING ROOM COMPLETE WITH A COZY LOG BURNER. THIS SPACE FLOWS EFFORTLESSLY INTO A SEPARATE DINING ROOM, PERFECT FOR FAMILY GATHERINGS OR ENTERTAINING GUESTS, WITH A STAIRCASE LEADING TO THE FIRST FLOOR ADDING TO THE HOME'S SEAMLESS FLOW.