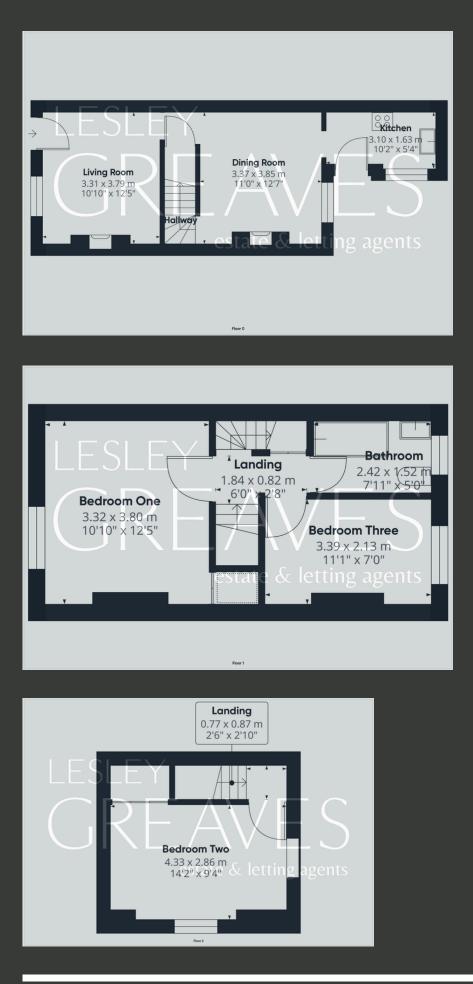

UPON ENTRY, YOU ARE WELCOMED BY A MODERN, INVITING LIVING ROOM COMPLETE WITH A COZY LOG BURNER. THIS SPACE FLOWS EFFORTLESSLY INTO A SEPARATE DINING ROOM, PERFECT FOR FAMILY GATHERINGS OR ENTERTAINING GUESTS, WITH A STAIRCASE LEADING TO THE FIRST FLOOR ADDING TO THE HOME'S SEAMLESS FLOW.

THE KITCHEN BOASTS A MODERN DESIGN WITH SLEEK BASE AND WALL UNITS, PAIRED WITH A COORDINATING WORKTOP. IT ALSO PROVIDES AMPLE SPACE FOR FREESTANDING APPLIANCES, OFFERING BOTH FLEXIBILITY AND CONVENIENCE. A DOOR LEADS OUT TO A PRIVATE, ENCLOSED GARDEN FEATURING A DECKED AREA, PERFECT FOR A PEACEFUL OUTDOOR RETREAT.

THE FIRST FLOOR OFFERS TWO BEDROOMS AND A THREE-PIECE BATHROOM FOR ADDED CONVENIENCE. ON THE SECOND FLOOR, YOU WILL FIND A THIRD BEDROOM OFFERING ADDITIONAL LIVING SPACE, VERSATILITY AND BUILT-IN STORAGE, PROVIDING PRACTICAL SOLUTIONS FOR ORGANISATION AND CONVENIENCE.

- FREEHOLD
- COUNCIL TAX; BAND A
- LOCAL AUTHORITY; GEDLING BOROUGH COUNCIL
- MEASUREMENTS; 79 SQ METERS