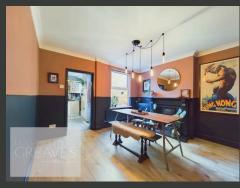

UPON ENTRY, YOU ARE WELCOMED BY A MODERN, INVITING LIVING ROOM COMPLETE WITH A COZY LOG BURNER. THIS SPACE FLOWS EFFORTLESSLY INTO A SEPARATE DINING ROOM, PERFECT FOR FAMILY GATHERINGS OR ENTERTAINING GUESTS, WITH A STAIRCASE LEADING TO THE FIRST FLOOR ADDING TO THE HOME'S SEAMLESS FLOW.