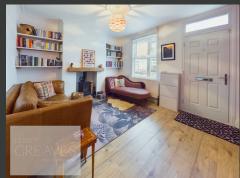

UPON ENTRY, YOU ARE WELCOMED BY A MODERN, INVITING LIVING ROOM COMPLETE WITH A COZY LOG BURNER. THIS SPACE FLOWS EFFORTLESSLY INTO A SEPARATE DINING ROOM, PERFECT FOR FAMILY GATHERINGS OR ENTERTAINING GUESTS, WITH A STAIRCASE LEADING TO THE FIRST FLOOR ADDING TO THE HOME'S SEAMLESS FLOW.