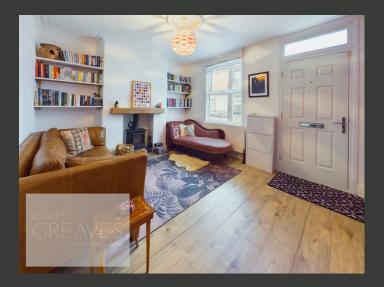

UPON ENTRY, YOU ARE WELCOMED BY A MODERN, INVITING LIVING ROOM COMPLETE WITH A COZY LOG BURNER. THIS SPACE FLOWS EFFORTLESSLY INTO A SEPARATE DINING ROOM, PERFECT FOR FAMILY GATHERINGS OR ENTERTAINING GUESTS, WITH A STAIRCASE LEADING TO THE FIRST FLOOR ADDING TO THE HOME'S SEAMLESS FLOW.