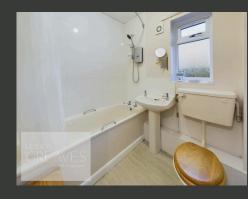

UPSTAIRS, THERE ARE TWO WELL-PROPORTIONED BEDROOMS, WITH THE MAIN BEDROOM OFFERING TWO BUILT-IN CUPBOARDS. THE FLOOR IS COMPLETED BY A WELL-APPOINTED BATHROOM SUITE, DESIGNED TO OFFER BOTH CONVENIENCE AND FUNCTIONALITY.