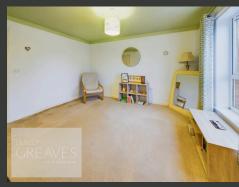

UPON ENTRY, THE HALLWAY LEADS TO A SPACIOUS, WELCOMING LIVING ROOM. THE FITTED KITCHEN DINER PROVIDES AMPLE STORAGE, SPACE FOR FREESTANDING APPLIANCES, AND FEATURES A DOOR OPENING TO THE REAR GARDEN, ENHANCING THE HOME'S PRACTICALITY.

UPSTAIRS, THERE ARE TWO WELL-PROPORTIONED BEDROOMS, WITH THE MAIN BEDROOM OFFERING TWO BUILT-IN CUPBOARDS. THE FLOOR IS COMPLETED BY A WELL-APPOINTED BATHROOM SUITE, DESIGNED TO OFFER BOTH CONVENIENCE AND FUNCTIONALITY.