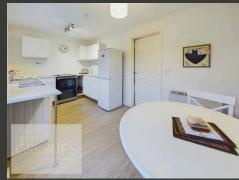

UPON ENTRY, THE HALLWAY LEADS TO A SPACIOUS, WELCOMING LIVING ROOM. THE FITTED KITCHEN DINER PROVIDES AMPLE STORAGE, SPACE FOR FREESTANDING APPLIANCES, AND FEATURES A DOOR OPENING TO THE REAR GARDEN, ENHANCING THE HOME'S PRACTICALITY.