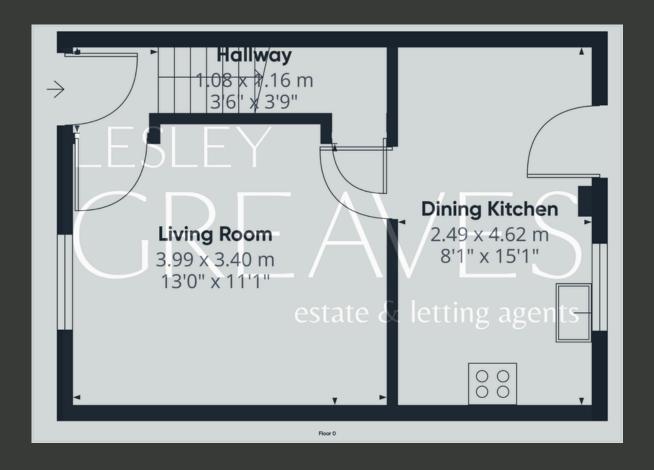

UPON ENTRY, THE HALLWAY LEADS TO A SPACIOUS, WELCOMING LIVING ROOM. THE FITTED KITCHEN DINER PROVIDES AMPLE STORAGE, SPACE FOR FREESTANDING APPLIANCES, AND FEATURES A DOOR OPENING TO THE REAR GARDEN, ENHANCING THE HOME'S PRACTICALITY.

EXTERNALLY, THE PROPERTY INCLUDES A FRONT DRIVEWAY PROVIDING OFF-STREET PARKING, WHILE THE REAR BOASTS A WELL-MAINTAINED PRIVATE GARDEN, PERFECT FOR RELAXATION OR OUTDOOR GATHERINGS.

- FREEHOLD
- COUNCIL TAX; BAND A
- LOCAL AUTHORITY; GEDLING BOROUGH COUNCIL
- MEASUREMENTS; 61 SQ METERS