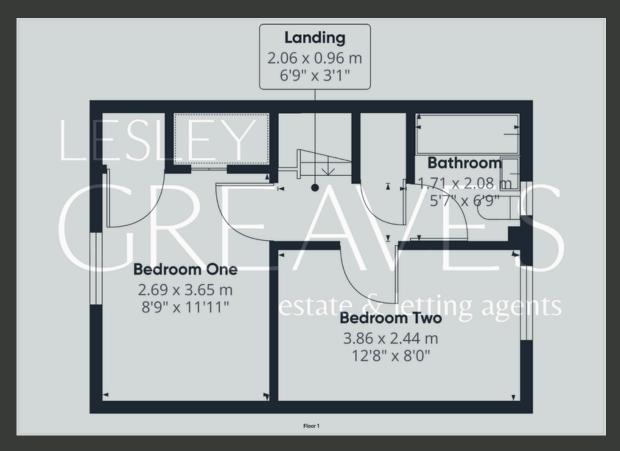

UPSTAIRS, THERE ARE TWO WELL-PROPORTIONED BEDROOMS, WITH THE MAIN BEDROOM OFFERING TWO BUILT-IN CUPBOARDS. THE FLOOR IS COMPLETED BY A WELL-APPOINTED BATHROOM SUITE, DESIGNED TO OFFER BOTH CONVENIENCE AND FUNCTIONALITY.