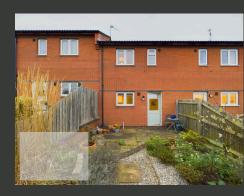

EXTERNALLY, THE PROPERTY INCLUDES A FRONT DRIVEWAY PROVIDING OFF-STREET PARKING, WHILE THE REAR BOASTS A WELL-MAINTAINED PRIVATE GARDEN, PERFECT FOR RELAXATION OR OUTDOOR GATHERINGS.

- FREEHOLD
- COUNCIL TAX; BAND A
- LOCAL AUTHORITY; GEDLING BOROUGH COUNCIL
- MEASUREMENTS; 61 SQ METERS