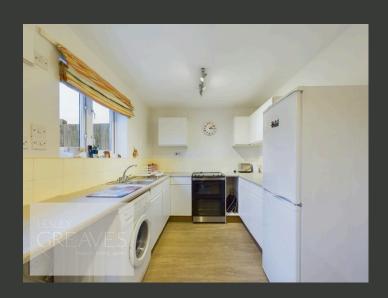

UPON ENTRY, THE HALLWAY LEADS TO A SPACIOUS, WELCOMING LIVING ROOM. THE FITTED KITCHEN DINER PROVIDES AMPLE STORAGE, SPACE FOR FREESTANDING APPLIANCES, AND FEATURES A DOOR OPENING TO THE REAR GARDEN, ENHANCING THE HOME'S PRACTICALITY.