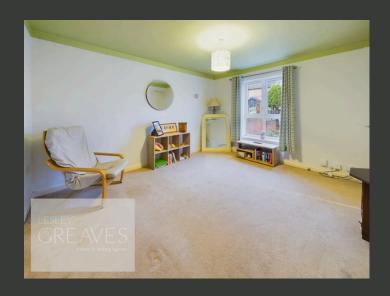

UPON ENTRY, THE HALLWAY LEADS TO A SPACIOUS, WELCOMING LIVING ROOM. THE FITTED KITCHEN DINER PROVIDES AMPLE STORAGE, SPACE FOR FREESTANDING APPLIANCES, AND FEATURES A DOOR OPENING TO THE REAR GARDEN, ENHANCING THE HOME'S PRACTICALITY.