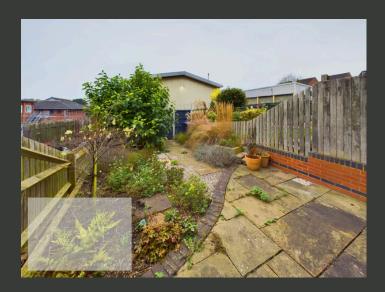

EXTERNALLY, THE PROPERTY INCLUDES A FRONT DRIVEWAY PROVIDING OFF-STREET PARKING, WHILE THE REAR BOASTS A WELL-MAINTAINED PRIVATE GARDEN, PERFECT FOR RELAXATION OR OUTDOOR GATHERINGS.

- FREEHOLD
- COUNCIL TAX; BAND A
- LOCAL AUTHORITY; GEDLING BOROUGH COUNCIL
- MEASUREMENTS; 61 SQ METERS