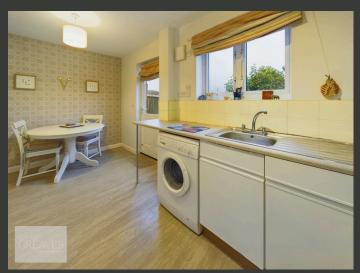

UPON ENTRY, THE HALLWAY LEADS TO A SPACIOUS, WELCOMING LIVING ROOM. THE FITTED KITCHEN DINER PROVIDES AMPLE STORAGE, SPACE FOR FREESTANDING APPLIANCES, AND FEATURES A DOOR OPENING TO THE REAR GARDEN, ENHANCING THE HOME'S PRACTICALITY.