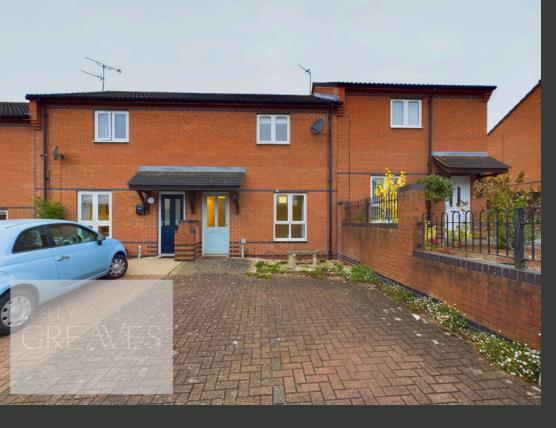

## ALLWOOD DRIVE CARLTON

- TWO BEDROOMS
- GOOD-SIZED LIVING ROOM
- KITCHEN DINER
- OFF-ROAD PARKING
- WELL-MAINTAINED GARDEN
- POPULAR LOCATION
- EPC E

## Two-Bedroom Mid Terraced Home - Chain Free

THIS CHARMING TWO-BEDROOM MID TERRACED HOUSE WITH NO UPWARD CHAIN IS PERFECT FOR FIRST-TIME BUYERS AIMING TO STEP ONTO THE PROPERTY LADDER OR INVESTORS SEEKING A VALUABLE ADDITION TO THEIR PORTFOLIO. NESTLED IN A HIGHLY SOUGHT-AFTER AREA, THE PROPERTY IS JUST A STONE'S THROW FROM LOCAL SHOPS, ESSENTIAL AMENITIES, REPUTABLE SCHOOLS, AND CONVENIENT TRANSPORT LINKS, ENSURING QUICK AND EASY ACCESS TO THE CITY CENTRE.

EXTERNALLY, THE PROPERTY INCLUDES A FRONT DRIVEWAY PROVIDING OFF-STREET PARKING, WHILE THE REAR BOASTS A WELL-MAINTAINED PRIVATE GARDEN, PERFECT FOR RELAXATION OR OUTDOOR GATHERINGS.

- FREEHOLD
- COUNCIL TAX; BAND A
- LOCAL AUTHORITY; GEDLING BOROUGH COUNCIL
- MEASUREMENTS; 61 SQ METERS