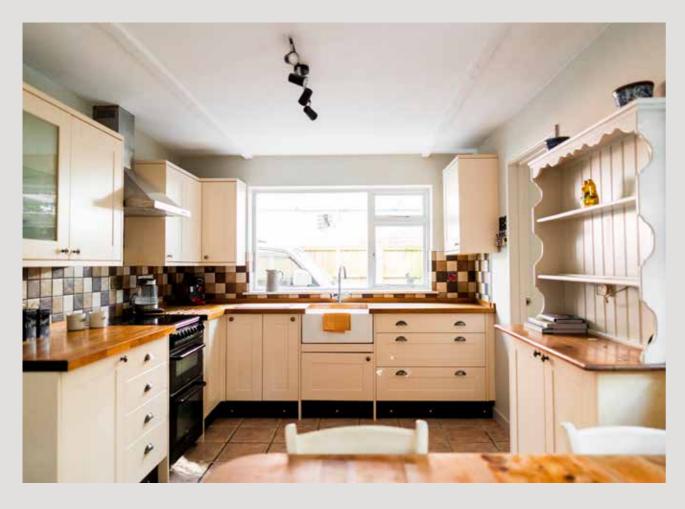

The ground floor benefits from a dual aspect living room with a feature fire place which could have a wood burner reinstalled if desired, a separate reception room which could be used as an office or a fourth bedroom, a WC, and a country style kitchen serviced by a useful utility room. Upstairs, there are a further three generously sized bedrooms all serviced by a family bathroom.