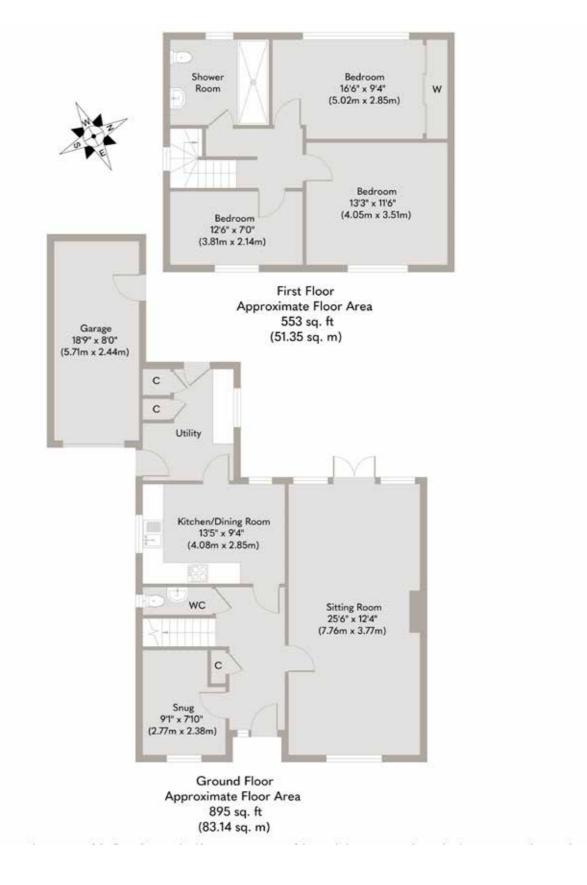

The ground floor benefits from a dual aspect living room with a feature fire place which could have a wood burner reinstalled if desired, a separate reception room which could be used as an office or a fourth bedroom, a WC, and a country style kitchen serviced by a useful utility room. Upstairs, there are a further three generously sized bedrooms all serviced by a family bathroom.

This home offers a wealth of space and makes for the ideal family home. Ready to accommodate it's next custodian, this turn key ready property has so much to offer.

Whilst every attempt has been made to ensure the accuracy of the floor plan contained here, measurements of doors, windows, rooms and any other items are approximate and no responsibility is taken for any error, omission, or mis-statement. This plan is for illustrative purposes only and should be used as such by any prospective purchaser or tenant. The services, systems and appliances shown have not been tested and no guarantee as to their operability or efficiency can be given.