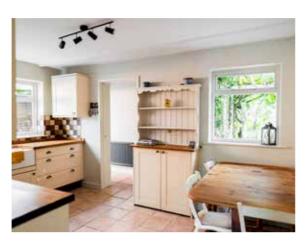

The ground floor benefits from a dual aspect living room with a feature fire place which could have a wood burner reinstalled if desired, a separate reception room which could be used as an office or a fourth bedroom, a WC, and a country style kitchen serviced by a useful utility room. Upstairs, there are a further three generously sized bedrooms all serviced by a family bathroom.