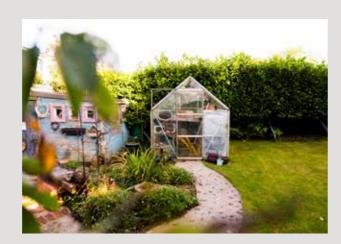

The gardens here offer such a private and peaceful setting. Lined with trees, and packed full of a variety of different shrubs and plants, as well as a small pond with a water feature, it really is a haven not only for a keen gardener but wildlife too. Situated on the fringe of the village, it is only a short stroll to either the village green, or perhaps the recreation ground.