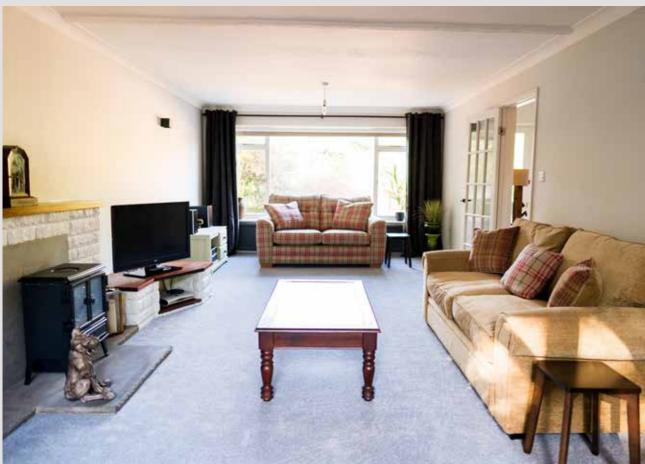

The ground floor benefits from a dual aspect living room with a feature fire place which could have a wood burner reinstalled if desired, a separate reception room which could be used as an office or a fourth bedroom, a WC, and a country style kitchen serviced by a useful utility room. Upstairs, there are a further three generously sized bedrooms all serviced by a family bathroom.