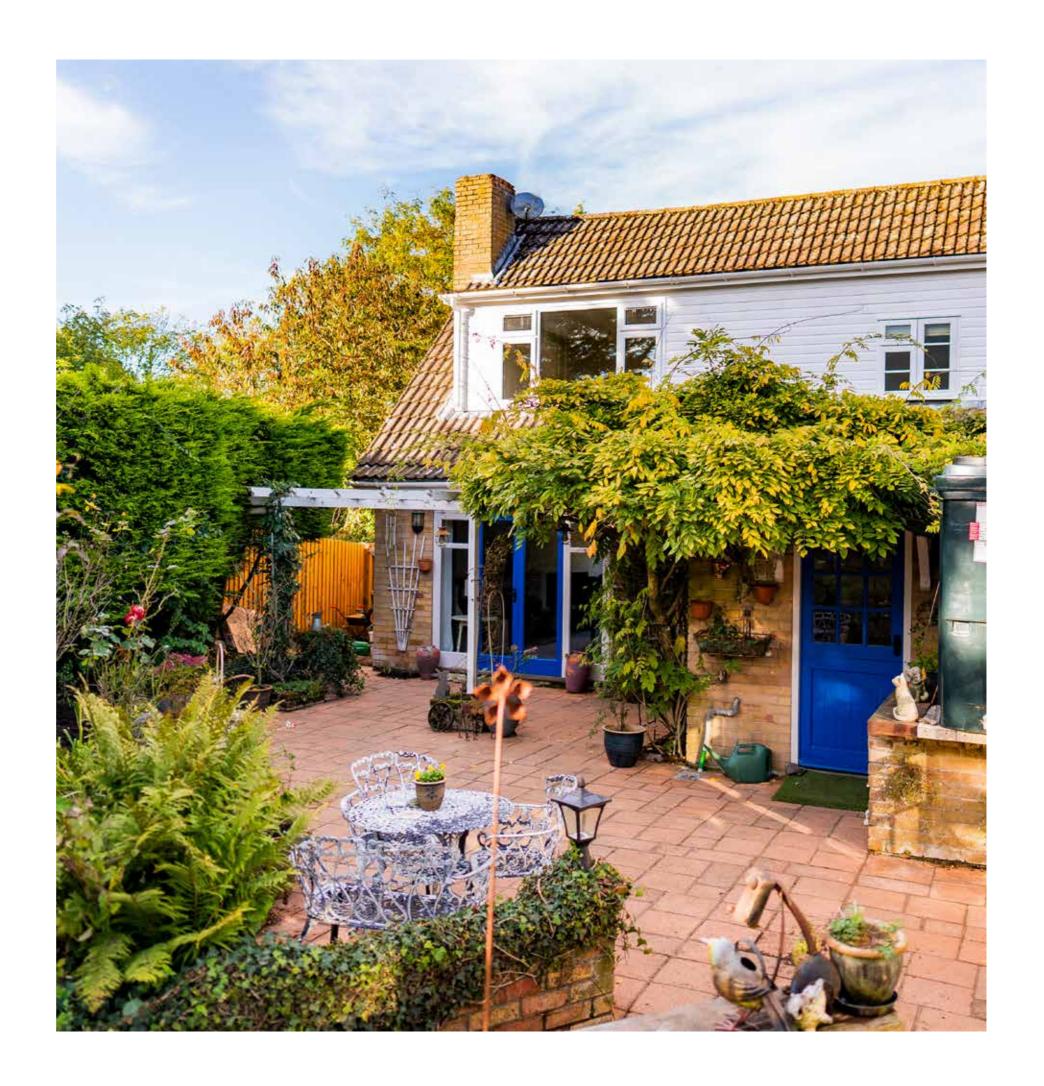

The gardens here offer such a private and peaceful setting. Lined with trees, and packed full of a variety of different shrubs and plants, as well as a small pond with a water feature, it really is a haven not only for a keen gardener but wildlife too. Situated on the fringe of the village, it is only a short stroll to either the village green, or perhaps the recreation ground.

#### Note from the Vendor

"Our favourite spot in the house is the patio - it's a real suntrap and a great space to relax."

Meadow View patio.