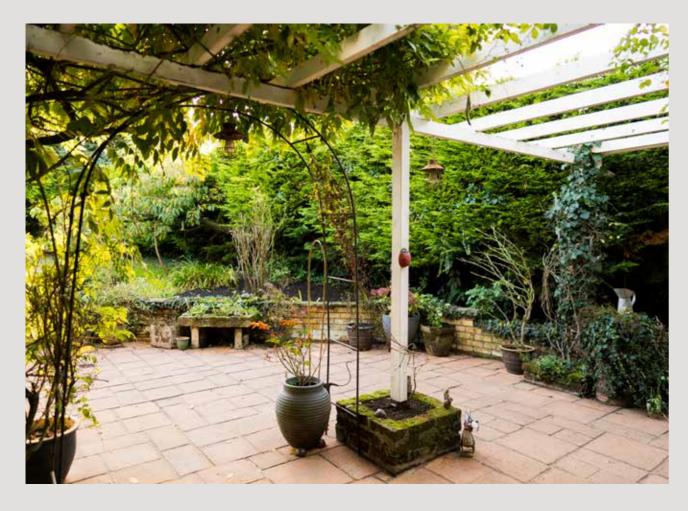

The gardens here offer such a private and peaceful setting. Lined with trees, and packed full of a variety of different shrubs and plants, as well as a small pond with a water feature, it really is a haven not only for a keen gardener but wildlife too. Situated on the fringe of the village, it is only a short stroll to either the village green, or perhaps the recreation ground.

#### Note from the Vendor

"Our favourite spot in the house is the patio - it's a real suntrap and a great space to relax."

Meadow View patio.