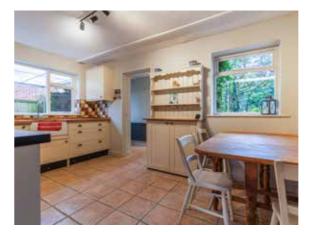

The ground floor benefits from a dual aspect living room with a feature fire place which could have a wood burner reinstalled if desired, a separate reception room which could be used as an office or a fourth bedroom, a WC, and a country style kitchen serviced by a useful utility room. Upstairs, there are a further three generously sized bedrooms all serviced by a family bathroom.