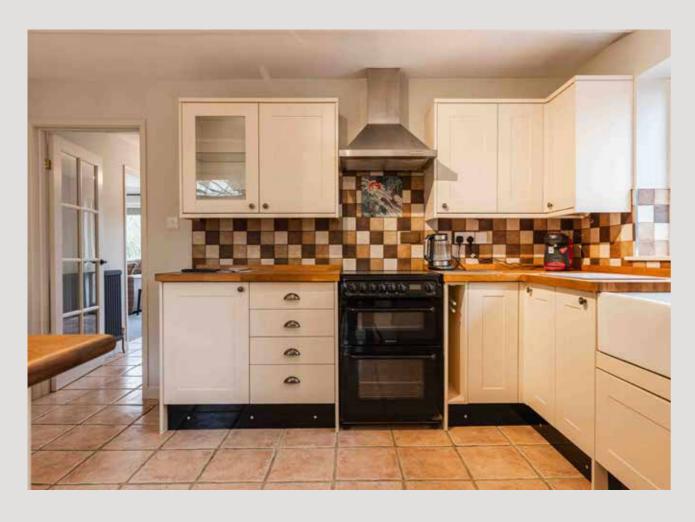

The ground floor benefits from a dual aspect living room with a feature fire place which could have a wood burner reinstalled if desired, a separate reception room which could be used as an office or a fourth bedroom, a WC, and a country style kitchen serviced by a useful utility room. Upstairs, there are a further three generously sized bedrooms all serviced by a family bathroom.