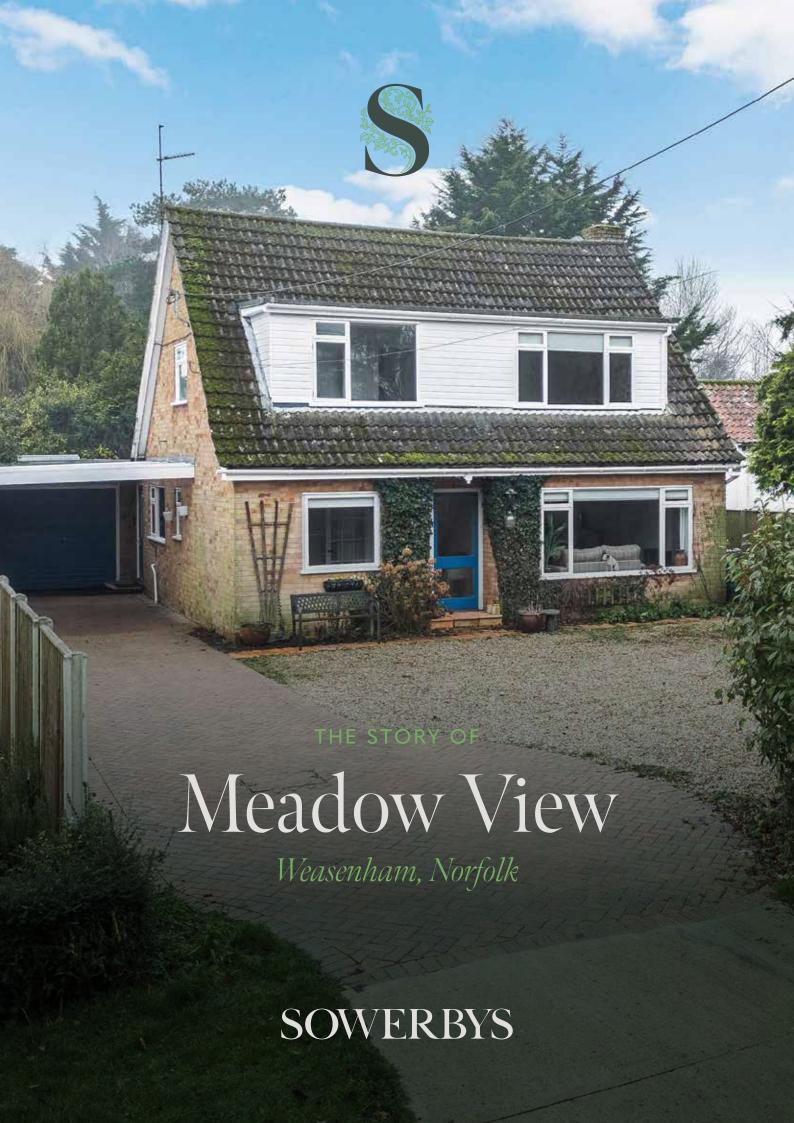

## Meadow View

Weasenham, Norfolk PE32 2ST

Detached House
Three/Four Bedrooms
Beautiful Garden
Large Driveway
Country Style Kitchen
Garage
Village Location
Dual Aspect Lounge
Recently Modernised

Chain Free

SOWERBYS FAKENHAM OFFICE 01328 801534 fakenham@sowerbys.com

Meadow View is offered to market with no onward chain, having been modernised throughout to create a warm and inviting countryside home.

It is clear that Meadow View has been a much loved family home in decades gone by, and now the opportunity has arisen for the next custodian to make this their home. Built with practical living in mind, the accommodation on offer here is versatile and spacious.