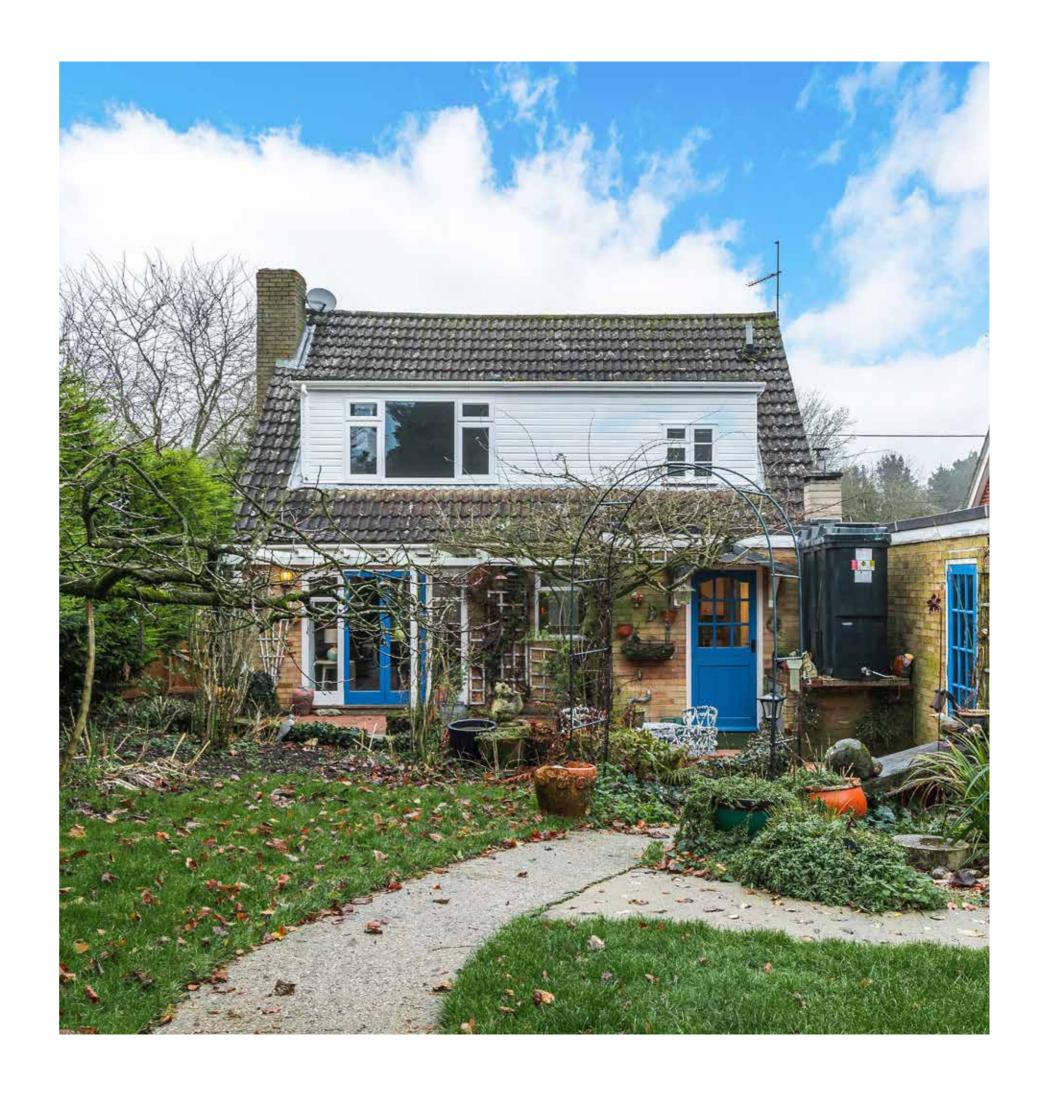

The gardens here offer such a private and peaceful setting. Lined with trees, and packed full of a variety of different shrubs and plants, as well as a small pond with a water feature, it really is a haven not only for a keen gardener but wildlife too. Situated on the fringe of the village, it is only a short stroll to either the village green, or perhaps the recreation ground.

#### Note from the Vendor .....

"Our favourite spot in the house is the patio - it's a real suntrap and a great space to relax."

11

Meadow View patio.