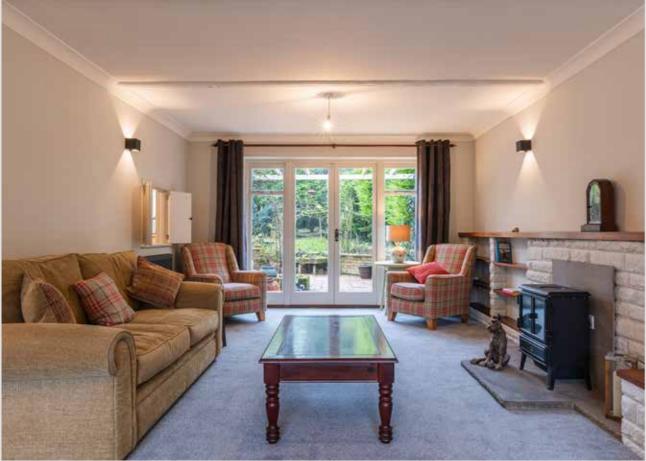

The ground floor benefits from a dual aspect living room with a feature fire place which could have a wood burner reinstalled if desired, a separate reception room which could be used as an office or a fourth bedroom, a WC, and a country style kitchen serviced by a useful utility room. Upstairs, there are a further three generously sized bedrooms all serviced by a family bathroom.