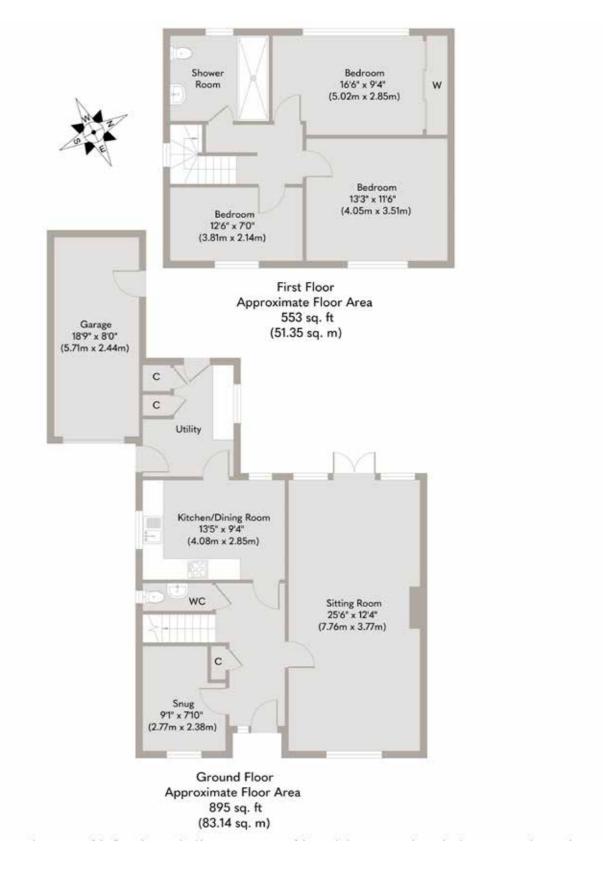

The ground floor benefits from a dual aspect living room with a feature fire place which could have a wood burner reinstalled if desired, a separate reception room which could be used as an office or a fourth bedroom, a WC, and a country style kitchen serviced by a useful utility room. Upstairs, there are a further three generously sized bedrooms all serviced by a family bathroom.

This home offers a wealth of space and makes for the ideal family home. Ready to accommodate it's next custodian, this turn key ready property has so much to offer.

Whilst every attempt has been made to ensure the accuracy of the floor plan contained here, measurements of doors, windows, rooms and any other items are approximate and no responsibility is taken for any error, omission, or mis-statement. This plan is for illustrative purposes only and should be used as such by any prospective purchaser or tenant. The services, systems and appliances shown have not been tested and no guarantee as to their operability or efficiency can be given.