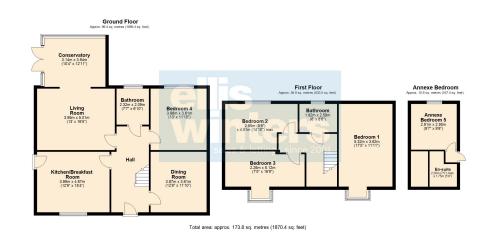

#### GROUND FLOOR

KITCHEN/BREAKFAST ROOM 4.67m (15'4") x 3.89m (12'9")

LIVING ROOM 5.01m (16'5") x 3.95m (13')

CONSERVATORY Double doors into garden.

DINING ROOM 3.87m (12'8") x 3.61m (11'10")

BATHROOM 2.32m (7'7") x 2.09m (6'10")

BEDROOM 4 3.96m (13') x 3.61m (11'10")

### FIRST FLOOR

BEDROOM 1 5.32m (17'5") x 3.62m (11'11")

BEDROOM 2 4.51m (14'10") max. x 2.95m (9'8")

BEDROOM 3 5.12m (16'9") x 2.26m (7'5")

BATHROOM 2.58m (8'6") x 1.82m (6')

#### ANNEXE

ANNEXE BEDROOM 5 2.95m (9'8") x 2.91m (9'7")

EN-SUITE 2.26m (7'5") max. x 1.75m (5'9")

OUTSIDE There is off road parking available plus a low maintenance garden to the rear.

Ellis Winters & Co 20 Market Hill, Chatteris, Cambridgeshire, PE16 6BA Tel: 01354 694900 Email: info@elliswinters.co.uk www.elliswinters.co.uk