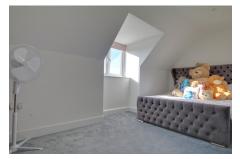

BEDROOM 4 3.96m (13') x 3.61m (11'10")

### FIRST FLOOR

BEDROOM 1 5.32m (17'5") x 3.62m (11'11")

BEDROOM 2 4.51m (14'10") max. x 2.95m (9'8")

BEDROOM 3 5.12m (16'9") x 2.26m (7'5")

BATHROOM 2.58m (8'6") x 1.82m (6')