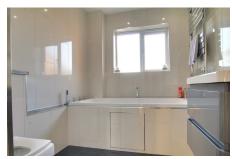

#### GROUND FLOOR

KITCHEN/BREAKFAST ROOM 4.67m (15'4") x 3.89m (12'9")

LIVING ROOM 5.01m (16'5") x 3.95m (13')

CONSERVATORY Double doors into garden.

DINING ROOM 3.87m (12'8") x 3.61m (11'10")

BATHROOM 2.32m (7'7") x 2.09m (6'10")

### FIRST FLOOR

BEDROOM 1 5.32m (17'5") x 3.62m (11'11")

BEDROOM 2 4.51m (14'10") max. x 2.95m (9'8")

BEDROOM 3 5.12m (16'9") x 2.26m (7'5")

BATHROOM 2.58m (8'6") x 1.82m (6')