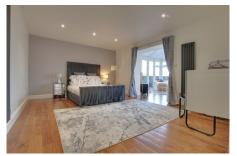

### FIRST FLOOR

BEDROOM 1 5.32m (17'5") x 3.62m (11'11")

BEDROOM 2 4.51m (14'10") max. x 2.95m (9'8")

BEDROOM 3 5.12m (16'9") x 2.26m (7'5")

BATHROOM 2.58m (8'6") x 1.82m (6')