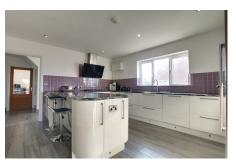

### To arrange a viewing call us now on 01354 694900

Deposit £1,730

Available for rent in early to mid-January 2025, this fabulous four/fivebedroom detached family home is nestled in the highly sought-after village of Doddington. Boasting a modern kitchen and breakfast room adorned with elegant quartz worktops, this residence is perfect for both cooking and entertaining. The stunning living room seamlessly flows into a bright and airy conservatory, creating an inviting space for family gatherings or quiet relaxation. Additional highlights of the property include off-road parking and an array of exceptional features that make this home a true gem. Don't miss the opportunity to make this delightful property your new home!

#### GROUND FLOOR

KITCHEN/BREAKFAST ROOM 4.67m (15'4") x 3.89m (12'9")

LIVING ROOM 5.01m (16'5") x 3.95m (13')

CONSERVATORY Double doors into garden.

DINING ROOM 3.87m (12'8") x 3.61m (11'10")

BATHROOM 2.32m (7'7") x 2.09m (6'10")