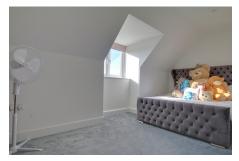

BEDROOM 4 3.96m (13') x 3.61m (11'10")

#### FIRST FLOOR

BEDROOM 1 5.32m (17'5") x 3.62m (11'11")

BEDROOM 2 4.51m (14'10") max. x 2.95m (9'8")

BEDROOM 3 5.12m (16'9") x 2.26m (7'5")

BATHROOM 2.58m (8'6") x 1.82m (6')