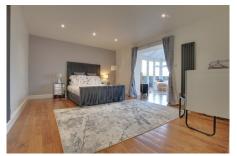

#### FIRST FLOOR

BEDROOM 1 5.32m (17'5") x 3.62m (11'11")

BEDROOM 2 4.51m (14'10") max. x 2.95m (9'8")

BEDROOM 3 5.12m (16'9") x 2.26m (7'5")

BATHROOM 2.58m (8'6") x 1.82m (6')