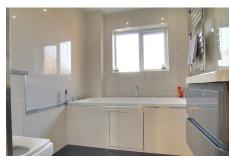

#### GROUND FLOOR

KITCHEN/BREAKFAST ROOM 4.67m (15'4") x 3.89m (12'9")

LIVING ROOM 5.01m (16'5") x 3.95m (13')

CONSERVATORY Double doors into garden.

DINING ROOM 3.87m (12'8") x 3.61m (11'10")

BATHROOM 2.32m (7'7") x 2.09m (6'10")

#### FIRST FLOOR

BEDROOM 1 5.32m (17'5") x 3.62m (11'11")

BEDROOM 2 4.51m (14'10") max. x 2.95m (9'8")

BEDROOM 3 5.12m (16'9") x 2.26m (7'5")

BATHROOM 2.58m (8'6") x 1.82m (6')