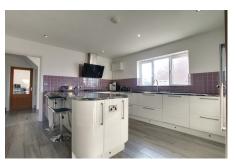

### To arrange a viewing call us now on 01354 694900

Deposit £1,730

Available for rent in early to mid-February 2025, this fabulous four/fivebedroom detached family home is nestled in the highly sought-after village of Doddington. Boasting a modern kitchen and breakfast room adorned with elegant quartz worktops, this residence is perfect for both cooking and entertaining. The stunning living room seamlessly flows into a bright and airy conservatory, creating an inviting space for family gatherings or quiet relaxation. Additional highlights of the property include off-road parking and an array of exceptional features that make this home a true gem. Don't miss the opportunity to make this delightful property your new home!

#### GROUND FLOOR

KITCHEN/BREAKFAST ROOM 4.67m (15'4") x 3.89m (12'9")

LIVING ROOM 5.01m (16'5") x 3.95m (13')

CONSERVATORY Double doors into garden.

DINING ROOM 3.87m (12'8") x 3.61m (11'10")

BATHROOM 2.32m (7'7") x 2.09m (6'10")