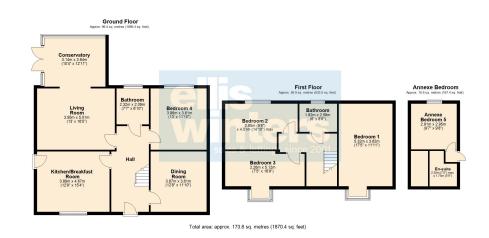

#### GROUND FLOOR

KITCHEN/BREAKFAST ROOM 4.67m (15'4") x 3.89m (12'9")

LIVING ROOM 5.01m (16'5") x 3.95m (13')

CONSERVATORY Double doors into garden.

DINING ROOM 3.87m (12'8") x 3.61m (11'10")

BATHROOM 2.32m (7'7") x 2.09m (6'10")

BEDROOM 4 3.96m (13') x 3.61m (11'10")

#### FIRST FLOOR

BEDROOM 1 5.32m (17'5") x 3.62m (11'11")

BEDROOM 2 4.51m (14'10") max. x 2.95m (9'8")

BEDROOM 3 5.12m (16'9") x 2.26m (7'5")

BATHROOM 2.58m (8'6") x 1.82m (6')

#### ANNEXE

ANNEXE BEDROOM 5 2.95m (9'8") x 2.91m (9'7")

EN-SUITE 2.26m (7'5") max. x 1.75m (5'9")

OUTSIDE There is off road parking available plus a low maintenance garden to the rear.

Ellis Winters & Co 20 Market Hill, Chatteris, Cambridgeshire, PE16 6BA Tel: 01354 694900 Email: info@elliswinters.co.uk www.elliswinters.co.uk